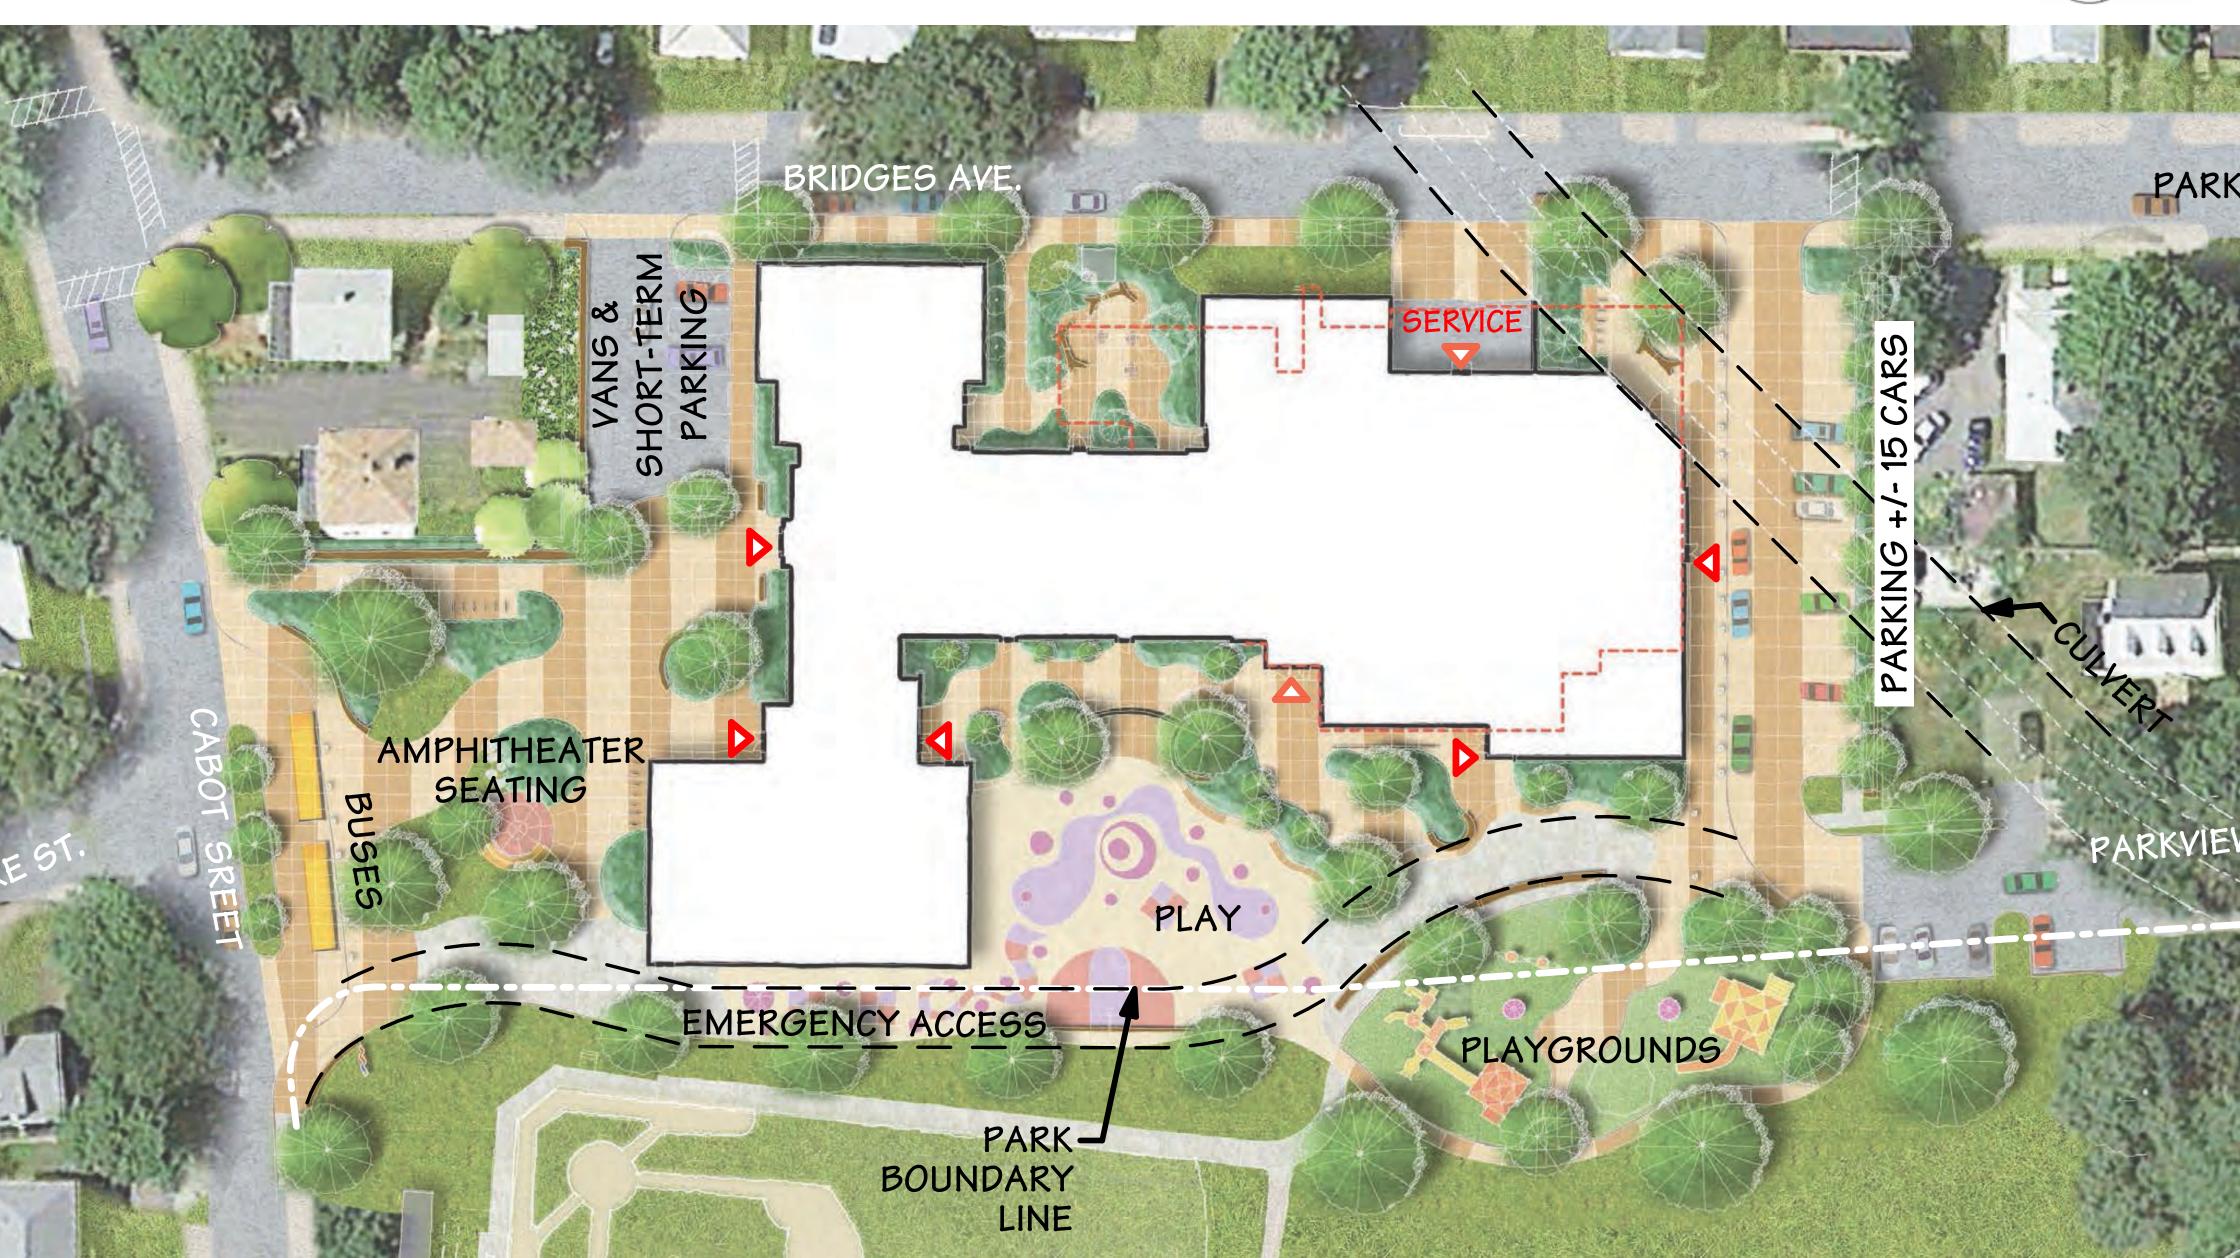

#### **DRC Meeting**

July 13, 2016



Cabot School



DiNisco Design PARTNERSHIP

### Cabot School Property





### Current Site Plan





### Current Site Plan





#### First Floor Plan







#### Second Floor Plan







#### Third Floor Plan







#### Administration Plan









### Teacher Workroom & SPED Option 1





### Teacher Workroom & SPED Option 2







### Library Plan











**CURRENT** 





**PREVIOUS** 





**CURRENT** 





**CURRENT (GYM WINDOW ALTERNATE)** 



**JUNE 22 SKETCH** 











**PREVIOUS** 





**CURRENT** 



**CURRENT** 



**ALTERNATE 01** 







**CURRENT** 



**ALTERNATE 01** 







**CURRENT** 



**ALTERNATE 01** 







**CURRENT** 



**ALTERNATE 01** 







**CURRENT** 



**ALTERNATE 01** 







**CURRENT** 



**ALTERNATE 01** 































#### South on Parkview Ave. - July 2015









### Perspective





#### From 144 Eastside Pkwy. - July 2015







# Perspective