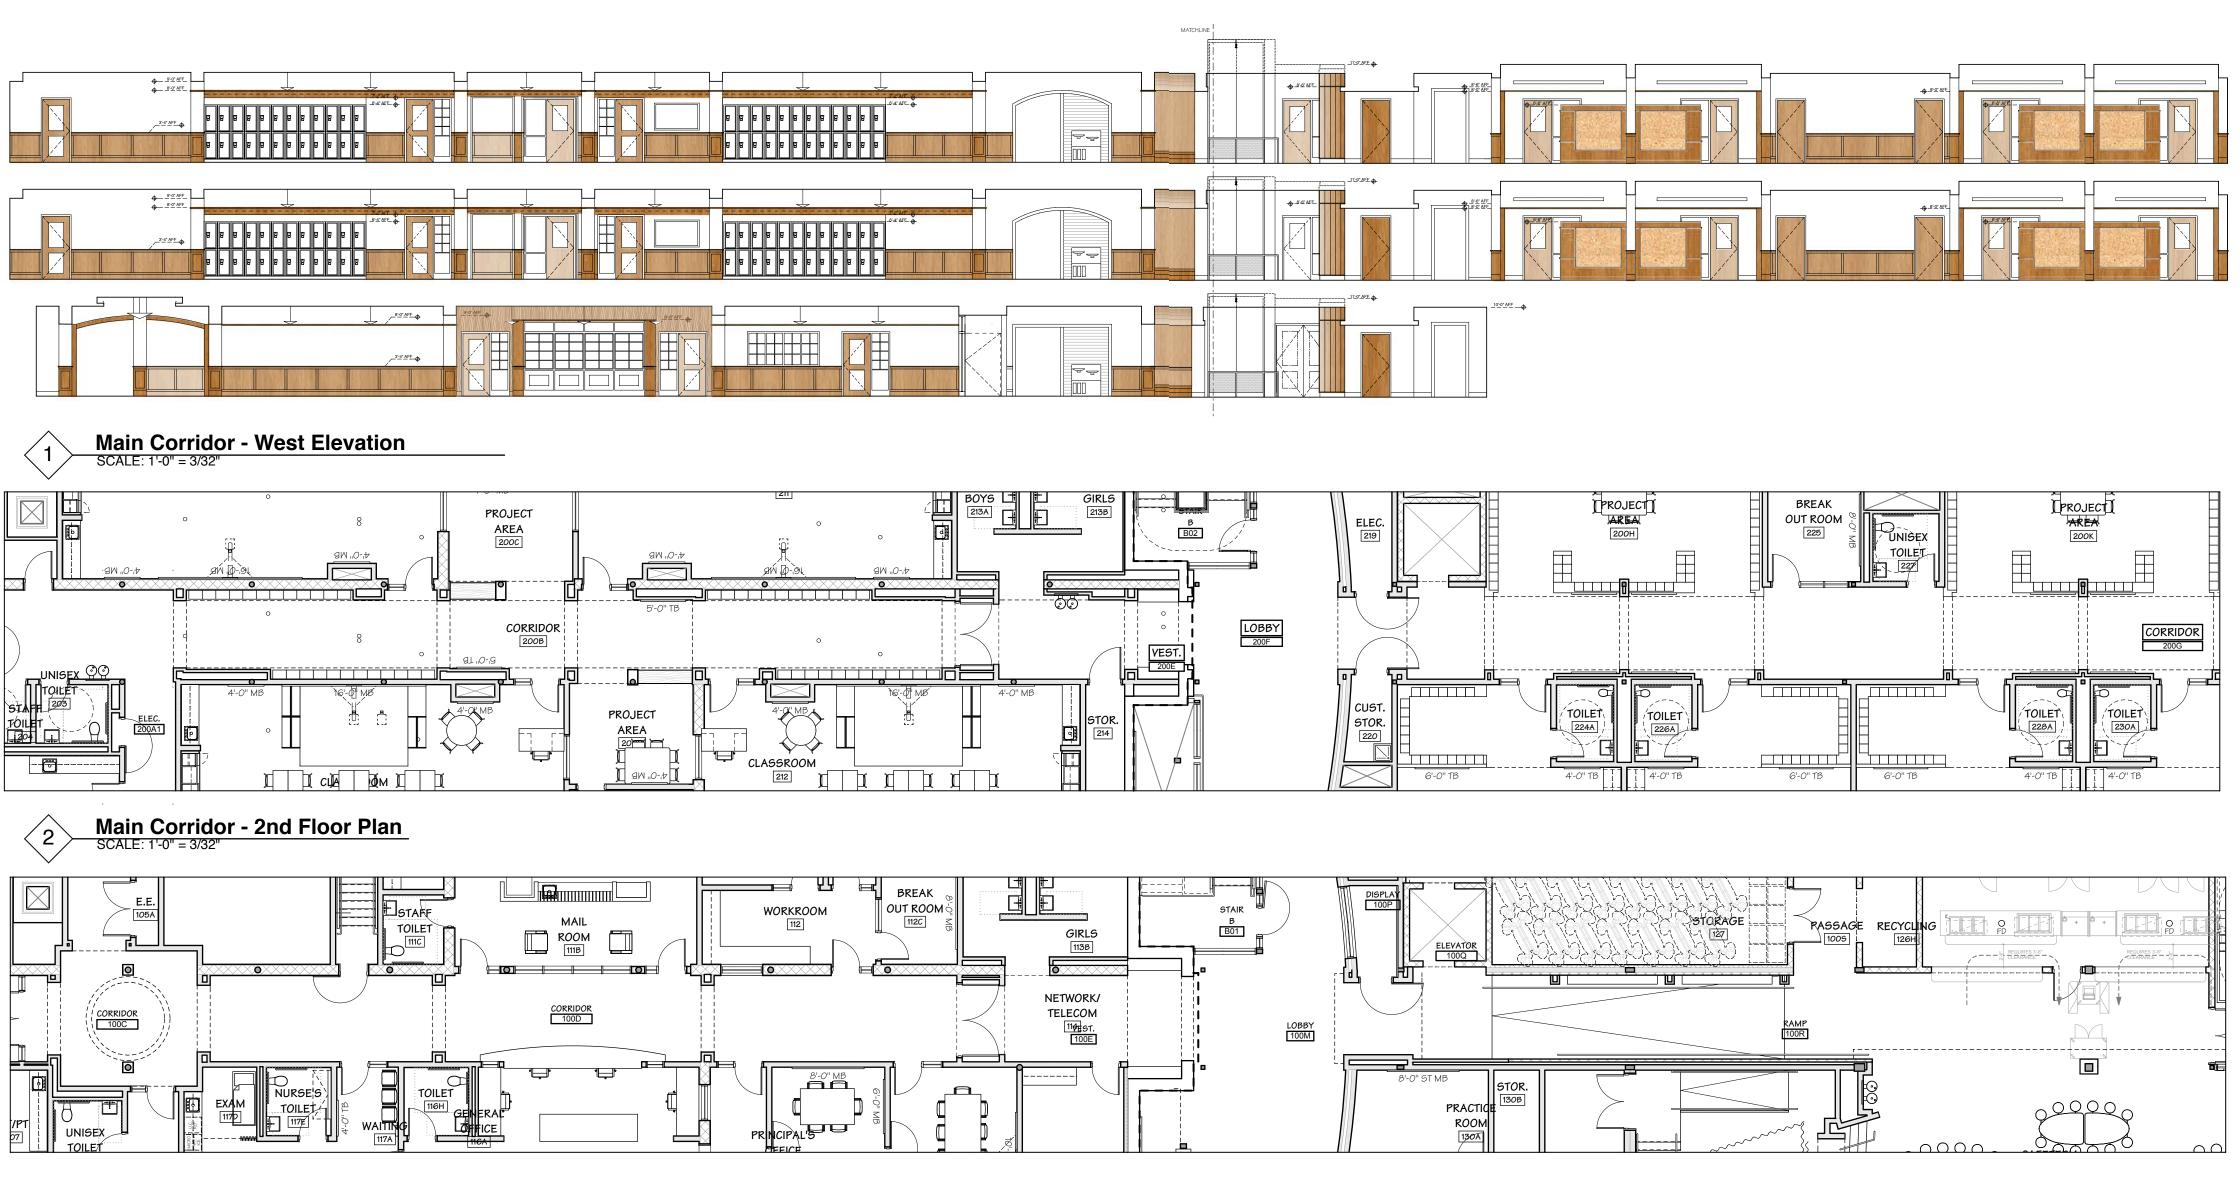

# Main Corridor West Elevation

Main Corridor - 1st Floor Plan SCALE: 1'-0" = 3/32"

3