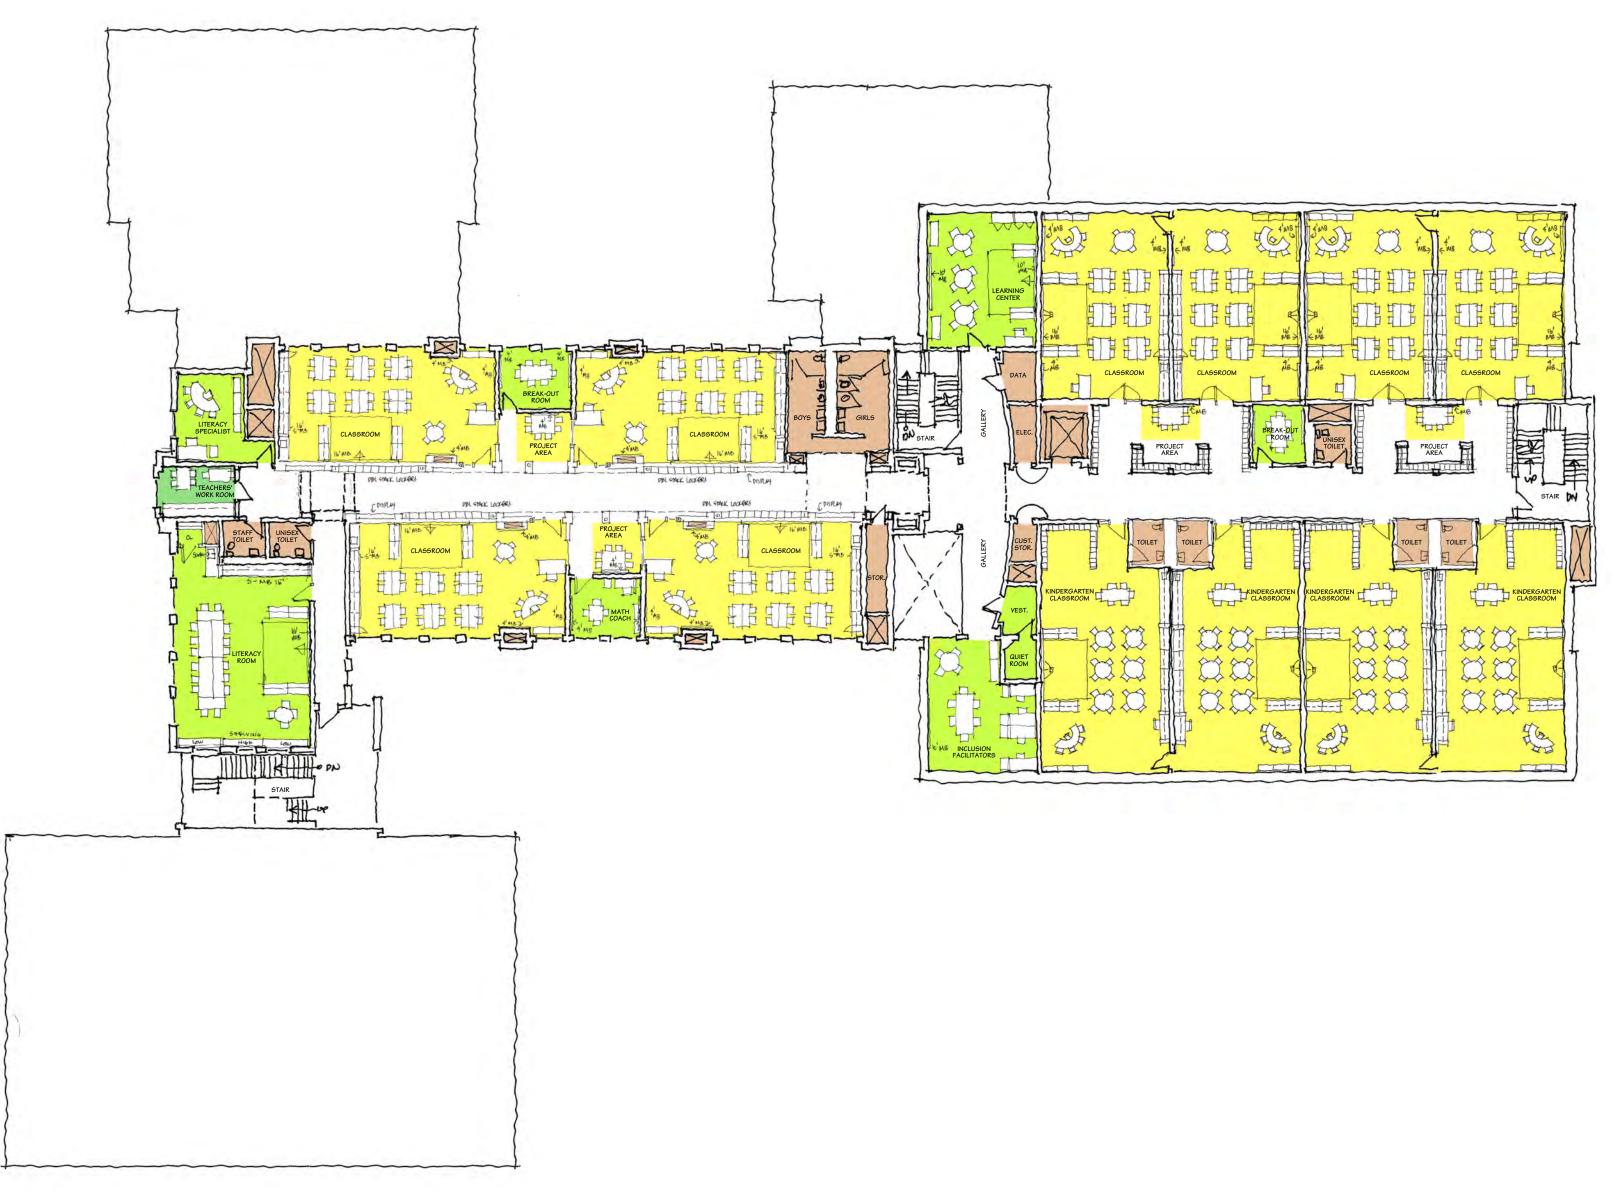

## Cabot School





### Cabot School Property



### Current Site Plan





PARKING +/- 16 CARS

PARKVIEW AVE

PARKING +/- 23 CARS

T

NEW -WALKWAY 0

EXISTING BASEBALL FIELD

> EXISTING COMMUNITY BUIDLING

> > RELOCATED PLAY STRUCTURE

> > > 0

100

50

### First Floor Plan







### Second Floor Plan







### Third Floor Plan







### First Floor Plan



### Second Floor Plan

- X





### Third Floor Plan

- X





### Administration Plan







#### **ALTERNATE 01**



# Library Plan





# Stair & Gym Lobby



SECOND FLOOR







### **East Elevation**

BRICK

#### **GREEN METAL**

**RED METAL** 



#### West Elevation

#### BRICK

#### **GREEN METAL**

#### **RED METAL**



### South Elevation





### North Elevation

#### **GREEN METAL**





### **East Elevation**







### South Elevation







### West Elevation







### North Elevation



# Main Corridor East Elevation





Main Corridor - 1st Floor Plan SCALE: 1'-0" = 3/32"

3

# Main Corridor West Elevation



Main Corridor - 1st Floor Plan SCALE: 1'-0" = 3/32"

3

# **Typical Classroom Elevations 1929 Building**



## **Typical Classroom Elevations New Addition**





Classroom @ New Addition - South