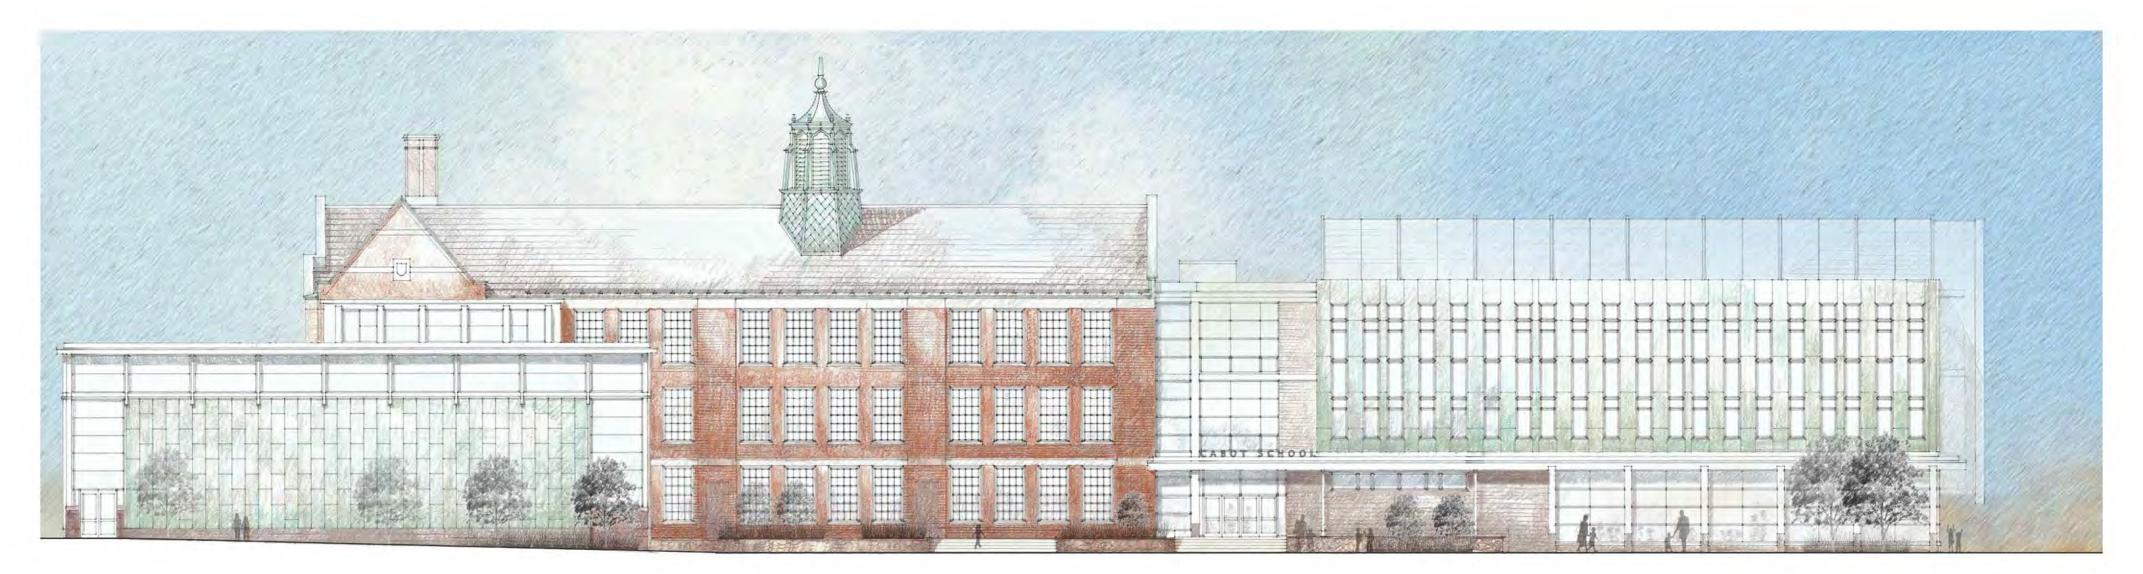

## Cabot School





### Cabot School Property



### Current Site Plan





PARKING +/- 16 CARS

PARKVIEW AVE

PARKING +/- 23 CARS

T

NEW -WALKWAY 0

EXISTING BASEBALL FIELD

> EXISTING COMMUNITY BUIDLING

> > RELOCATED PLAY STRUCTURE

> > > 0

100

50

### First Floor Plan







### Second Floor Plan







### Third Floor Plan







### First Floor Plan



### Second Floor Plan

- X





### Third Floor Plan

- X





### Administration Plan







#### **ALTERNATE 01**



# Library Plan





# Stair & Gym Lobby



SECOND FLOOR







### **East Elevation**

BRICK

#### **GREEN METAL**

**RED METAL** 



#### West Elevation

#### BRICK

#### **GREEN METAL**

#### **RED METAL**



### South Elevation





### North Elevation

#### **GREEN METAL**





### **East Elevation**







### South Elevation







### West Elevation







### North Elevation



# Main Corridor East Elevation





Main Corridor - 1st Floor Plan SCALE: 1'-0" = 3/32"

3

# Main Corridor West Elevation



Main Corridor - 1st Floor Plan SCALE: 1'-0" = 3/32"

3

# **Typical Classroom Elevations 1929 Building**



## **Typical Classroom Elevations New Addition**





Classroom @ New Addition - South

໌3ີ









### Kindergarten Classroom Elevations





| $\overline{2}$ | Kindergarten Classroom - South |
|----------------|--------------------------------|
| \ <b>'</b> /   | SCALE: 1'-0" = 1/4"            |

### **Cafeteria Elevations**



Cafeteria - South **〈**3〉

Cafeteria - West

4

### Library Elevations



## Lobby Elevations





໌ 3 ັ

Lobby - South SCALE