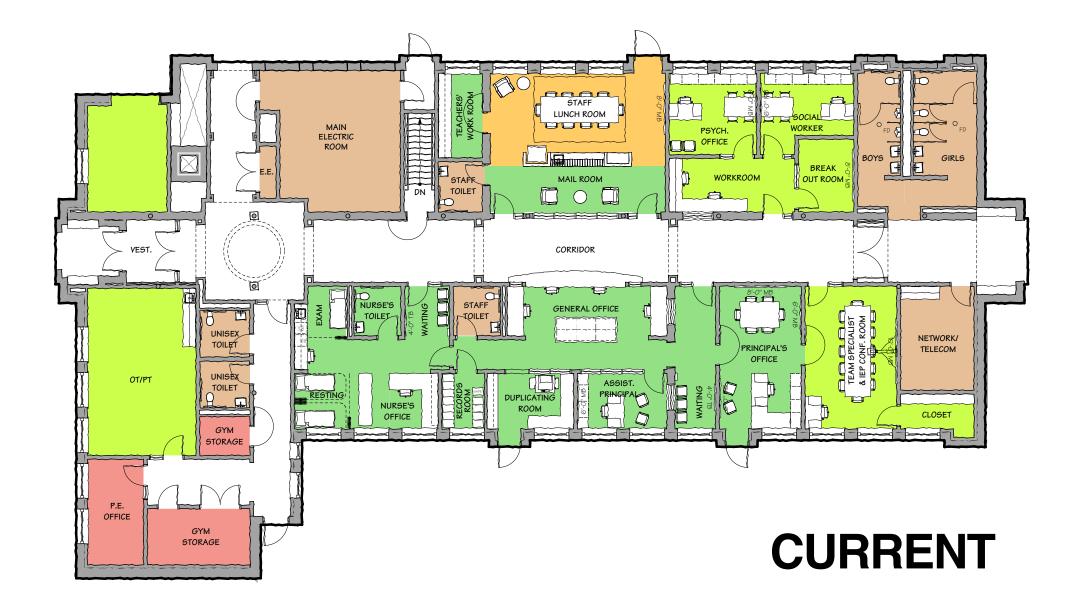

## Cabot School





### Cabot School Property



### Current Site Plan





PARKING +/- 16 CARS

PARKVIEW AVE

PARKING +/- 23 CARS

T

NEW -WALKWAY 0

EXISTING BASEBALL FIELD

> EXISTING COMMUNITY BUIDLING

> > RELOCATED PLAY STRUCTURE

> > > 0

100

50

### First Floor Plan







### Second Floor Plan







### Third Floor Plan







### First Floor Plan



### Second Floor Plan

- X





### Third Floor Plan

- X





### Administration Plan







#### **ALTERNATE 01**



# Library Plan





# Stair & Gym Lobby



SECOND FLOOR







### **East Elevation**

BRICK

#### **GREEN METAL**

**RED METAL** 



#### West Elevation

#### BRICK

#### **GREEN METAL**

#### **RED METAL**



### South Elevation





### North Elevation

#### **GREEN METAL**





### **East Elevation**







### South Elevation







### West Elevation







### North Elevation



# Main Corridor East Elevation





Main Corridor - 1st Floor Plan SCALE: 1'-0" = 3/32"

3

# Main Corridor West Elevation



Main Corridor - 1st Floor Plan SCALE: 1'-0" = 3/32"

3

# **Typical Classroom Elevations 1929 Building**



## **Typical Classroom Elevations New Addition**





Classroom @ New Addition - South

໌3ີ









### Kindergarten Classroom Elevations





|