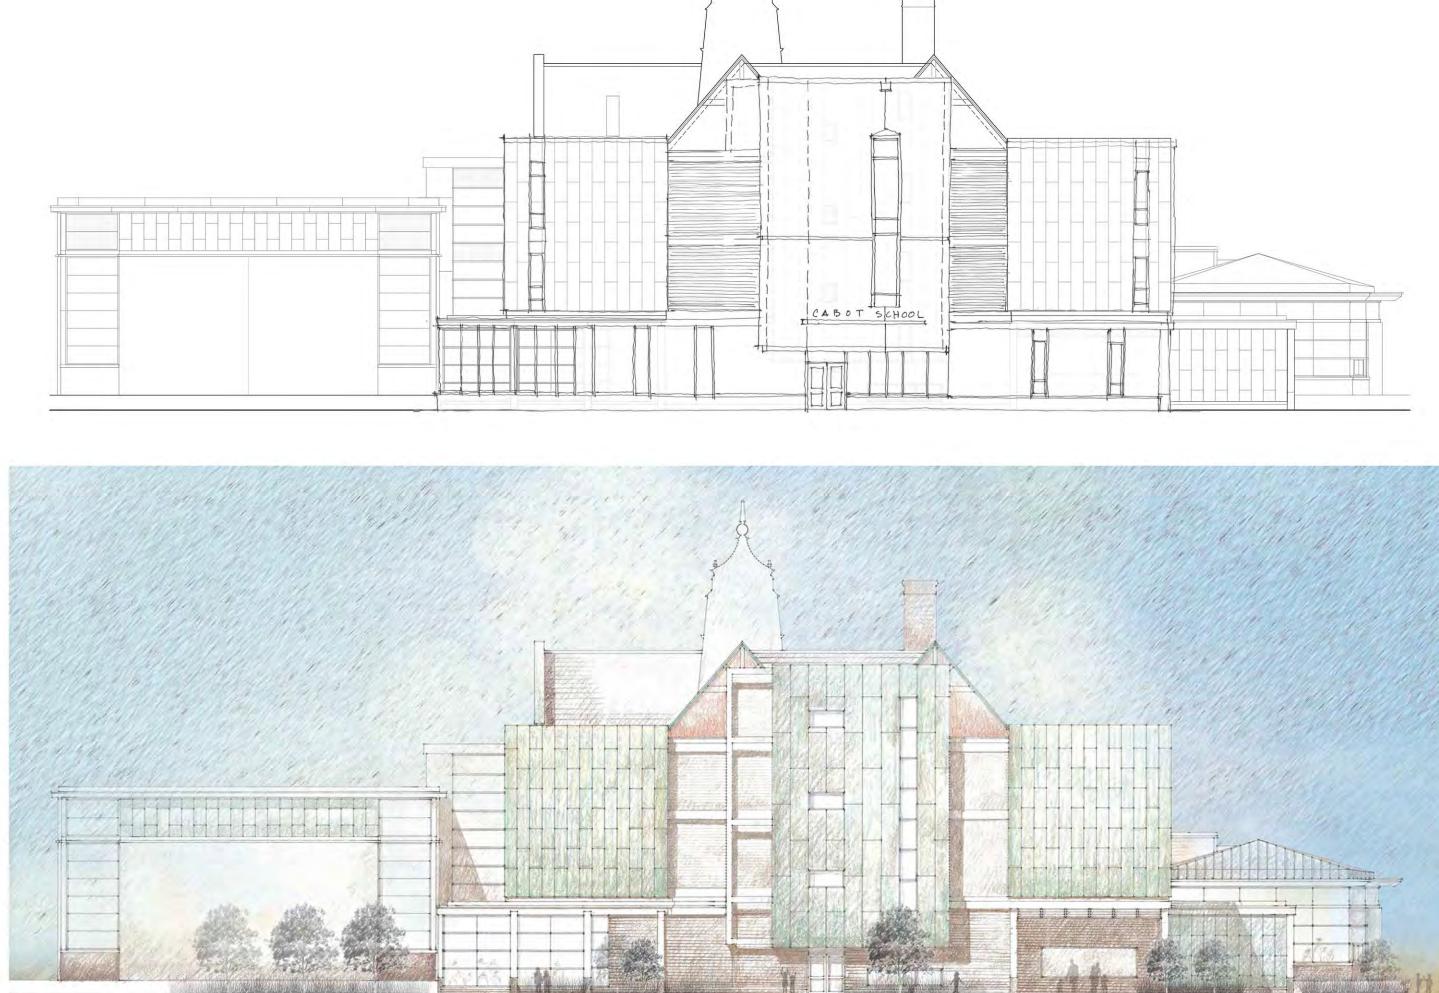

### Current Site Plan





PARKING +/- 16 CARS

PARKVIEW AVE

PARKING +/- 23 CARS

T

NEW -WALKWAY 0

EXISTING BASEBALL FIELD

> EXISTING COMMUNITY BUIDLING

> > RELOCATED PLAY STRUCTURE

> > > 0

100

50

### First Floor Plan







### Second Floor Plan







### Third Floor Plan







### First Floor Plan



### Second Floor Plan

- X





### Third Floor Plan

- X





### Administration Plan







#### **ALTERNATE 01**



# Library Plan





# Stair & Gym Lobby



SECOND FLOOR







### **East Elevation**

BRICK

#### **GREEN METAL**

**RED METAL** 



#### West Elevation

#### BRICK

#### **GREEN METAL**

#### **RED METAL**



### South Elevation





### North Elevation

#### **GREEN METAL**





### **East Elevation**







### South Elevation







### West Elevation







### North Elevation



# Main Corridor East Elevation





Main Corridor - 1st Floor Plan SCALE: 1'-0" = 3/32"

3

# Main Corridor West Elevation



Main Corridor - 1st Floor Plan SCALE: 1'-0" = 3/32"

3

# **Typical Classroom Elevations 1929 Building**



## **Typical Classroom Elevations New Addition**





Classroom @ New Addition - South

໌3ີ









### Kindergarten Classroom Elevations





| $\overline{2}$ | Kindergarten Classroom - South |
|----------------|--------------------------------|
| \ <b>'</b> /   | SCALE: 1'-0" = 1/4"            |

### **Cafeteria Elevations**



Cafeteria - South **〈**3〉

Cafeteria - West

4

### Library Elevations



## Lobby Elevations





໌ 3 ັ

Lobby - South SCALE: 1'-0" = 3/16"



## Cabot School