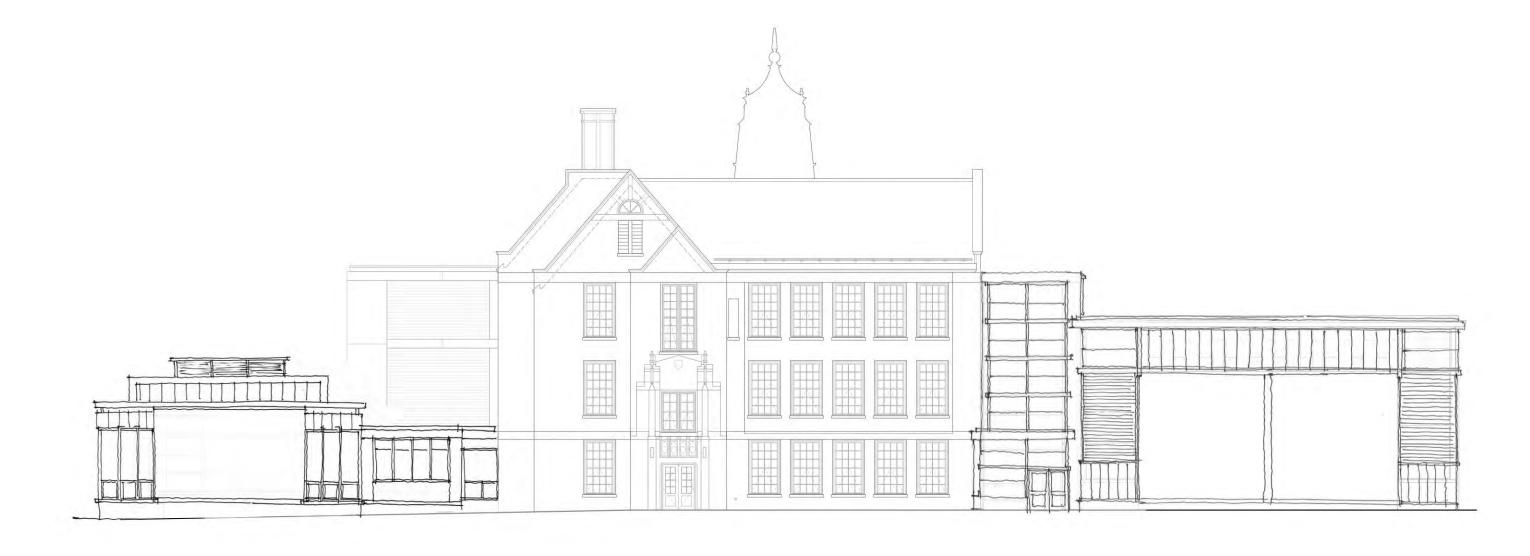

## Cabot School





### Cabot School Property



### Current Site Plan





PARKING +/- 16 CARS

PARKVIEW AVE

PARKING +/- 23 CARS

T

NEW -WALKWAY 0

EXISTING BASEBALL FIELD

> EXISTING COMMUNITY BUIDLING

> > RELOCATED PLAY STRUCTURE

> > > 0

100

50

### First Floor Plan







### Second Floor Plan







### Third Floor Plan







### First Floor Plan



### Second Floor Plan

- X





### Third Floor Plan

- X





### Administration Plan







#### **ALTERNATE 01**



# Library Plan





# Stair & Gym Lobby



SECOND FLOOR







### **East Elevation**

BRICK

#### **GREEN METAL**

**RED METAL** 



#### West Elevation

#### BRICK

#### **GREEN METAL**

#### **RED METAL**



### South Elevation





### North Elevation

#### **GREEN METAL**





### **East Elevation**







### South Elevation







### West Elevation







### North Elevation



# Main Corridor East Elevation





Main Corridor - 1st Floor Plan SCALE: 1'-0" = 3/32"

3

# Main Corridor West Elevation



Main Corridor - 1st Floor Plan SCALE: 1'-0" = 3/32"

3

# **Typical Classroom Elevations 1929 Building**



## **Typical Classroom Elevations New Addition**





Classroom @ New Addition - South

໌3ີ









### Kindergarten Classroom Elevations





| $\overline{2}$ | Kindergarten Classroom - South |
|----------------|--------------------------------|
| \ <b>'</b> /   | SCALE: 1'-0" = 1/4"            |

### **Cafeteria Elevations**



Cafeteria - South **〈**3〉

Cafeteria - West

4

### Library Elevations



## Lobby Elevations





໌ 3 ັ

Lobby - South SCALE: 1'-0" = 3/16"



## Cabot