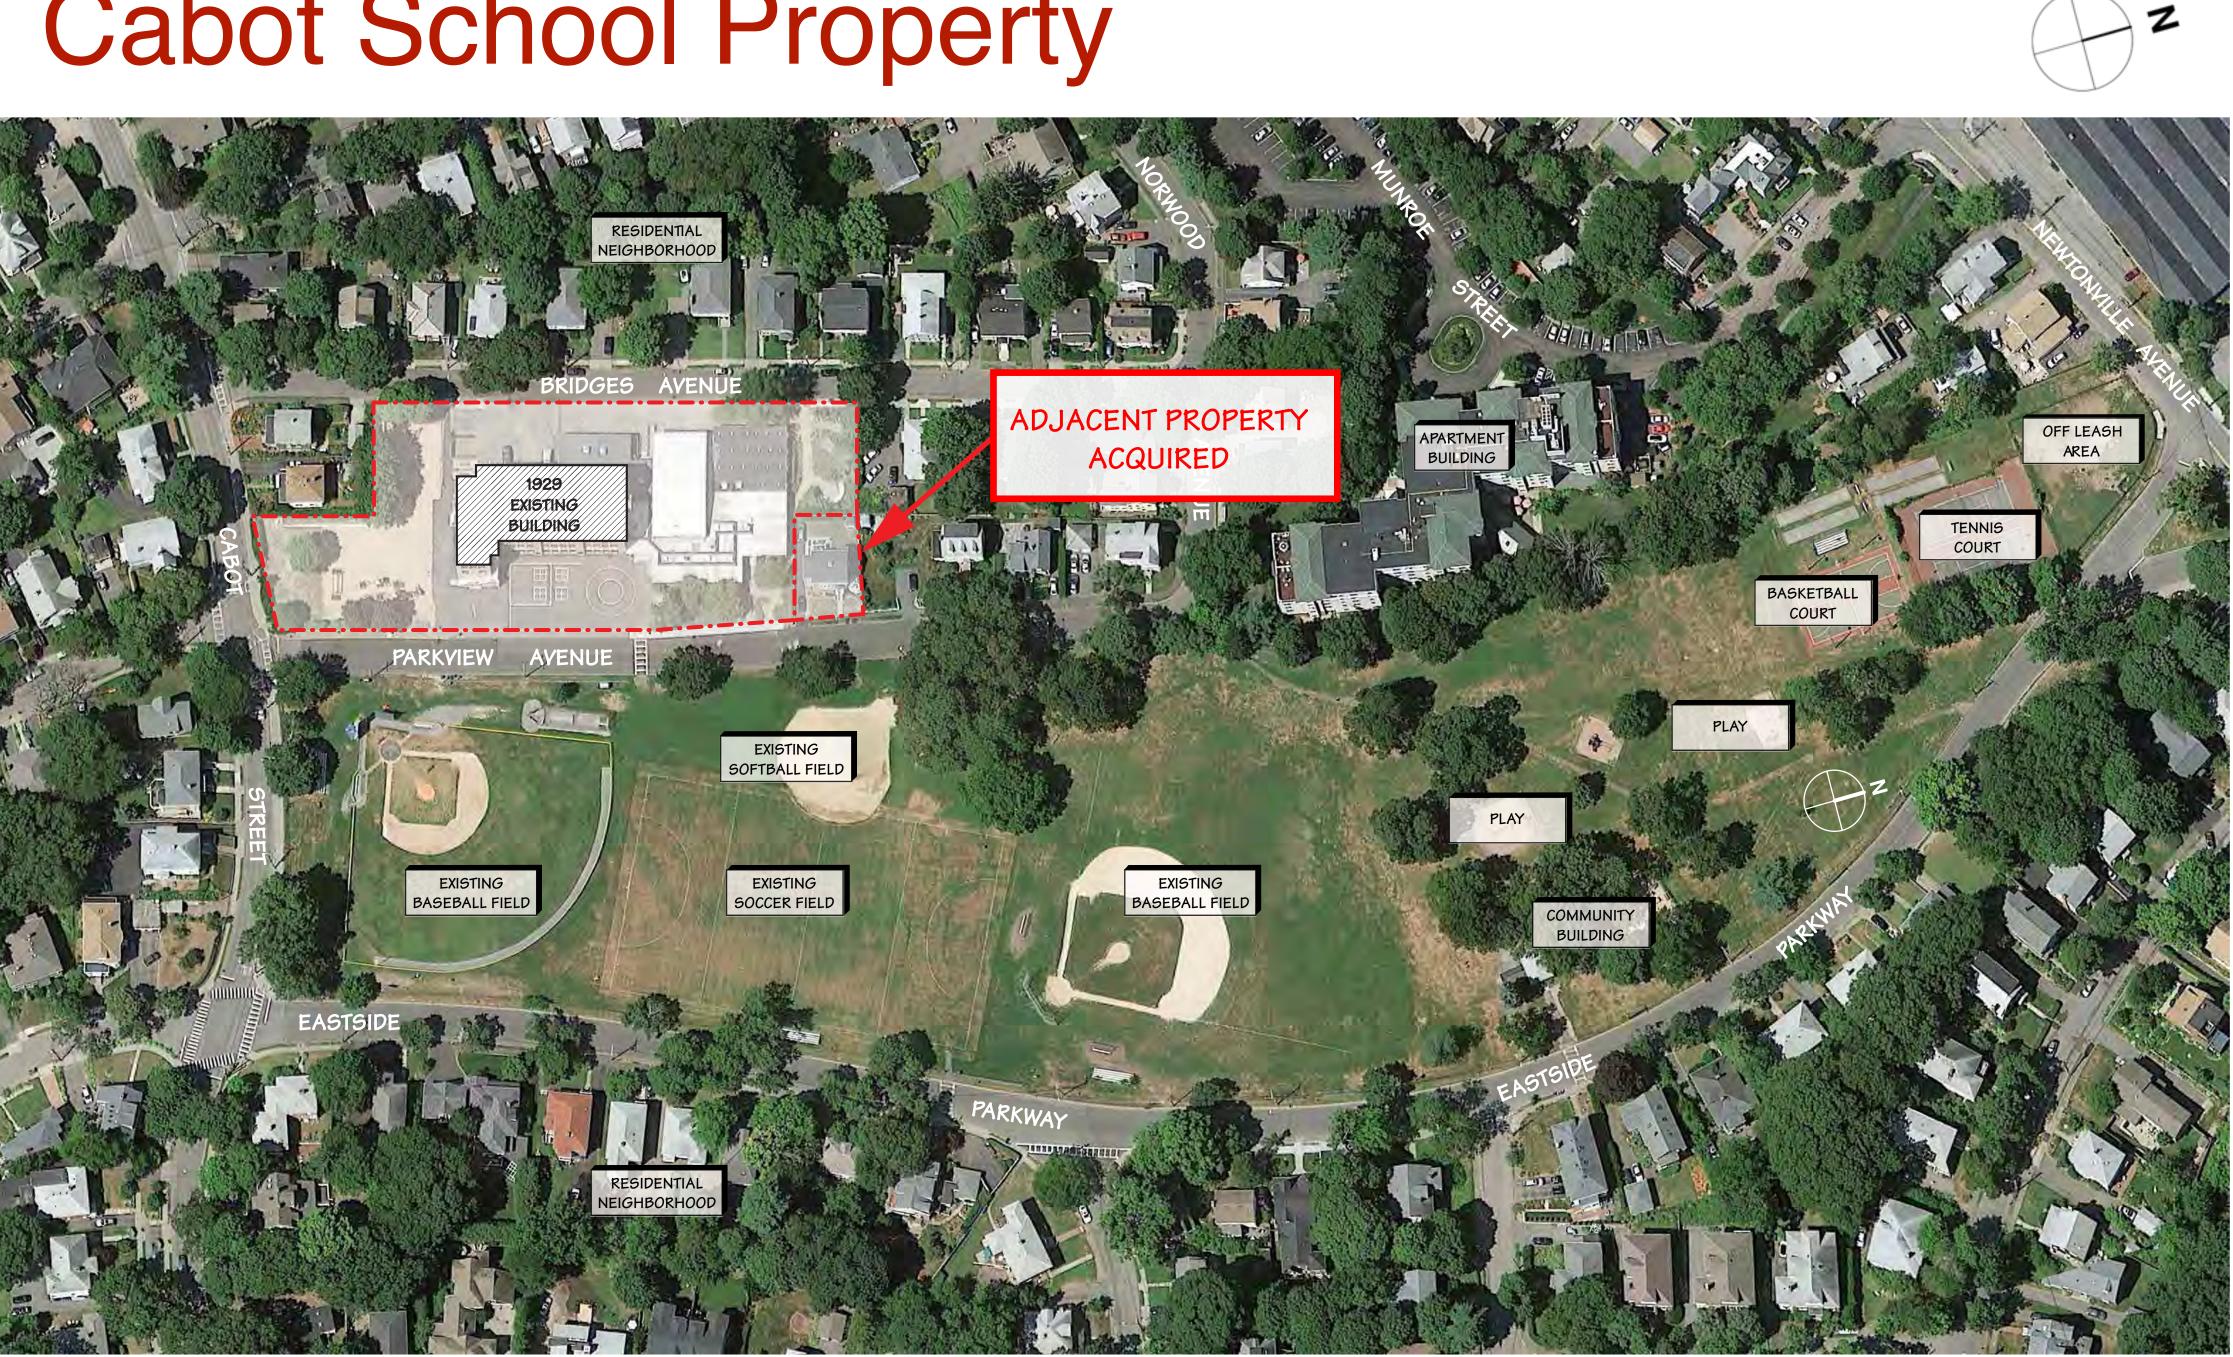

## Cabot School





### Cabot School Property



### Current Site Plan





PARKING +/- 16 CARS

PARKVIEW AVE

PARKING +/- 23 CARS

T

NEW -WALKWAY 0

EXISTING BASEBALL FIELD

> EXISTING COMMUNITY BUIDLING

> > RELOCATED PLAY STRUCTURE

> > > 0

100

50

### First Floor Plan







### Second Floor Plan







### Third Floor Plan







### First Floor Plan



### Second Floor Plan

- X





### Third Floor Plan

- X





### Administration Plan







#### **ALTERNATE 01**



# Library Plan





# Stair & Gym Lobby



SECOND FLOOR







### **East Elevation**

BRICK

#### **GREEN METAL**

**RED METAL** 



#### West Elevation

#### BRICK

#### **GREEN METAL**

#### **RED METAL**



### South Elevation





### North Elevation

#### **GREEN METAL**





### **East Elevation**







### South Elevation







### West Elevation