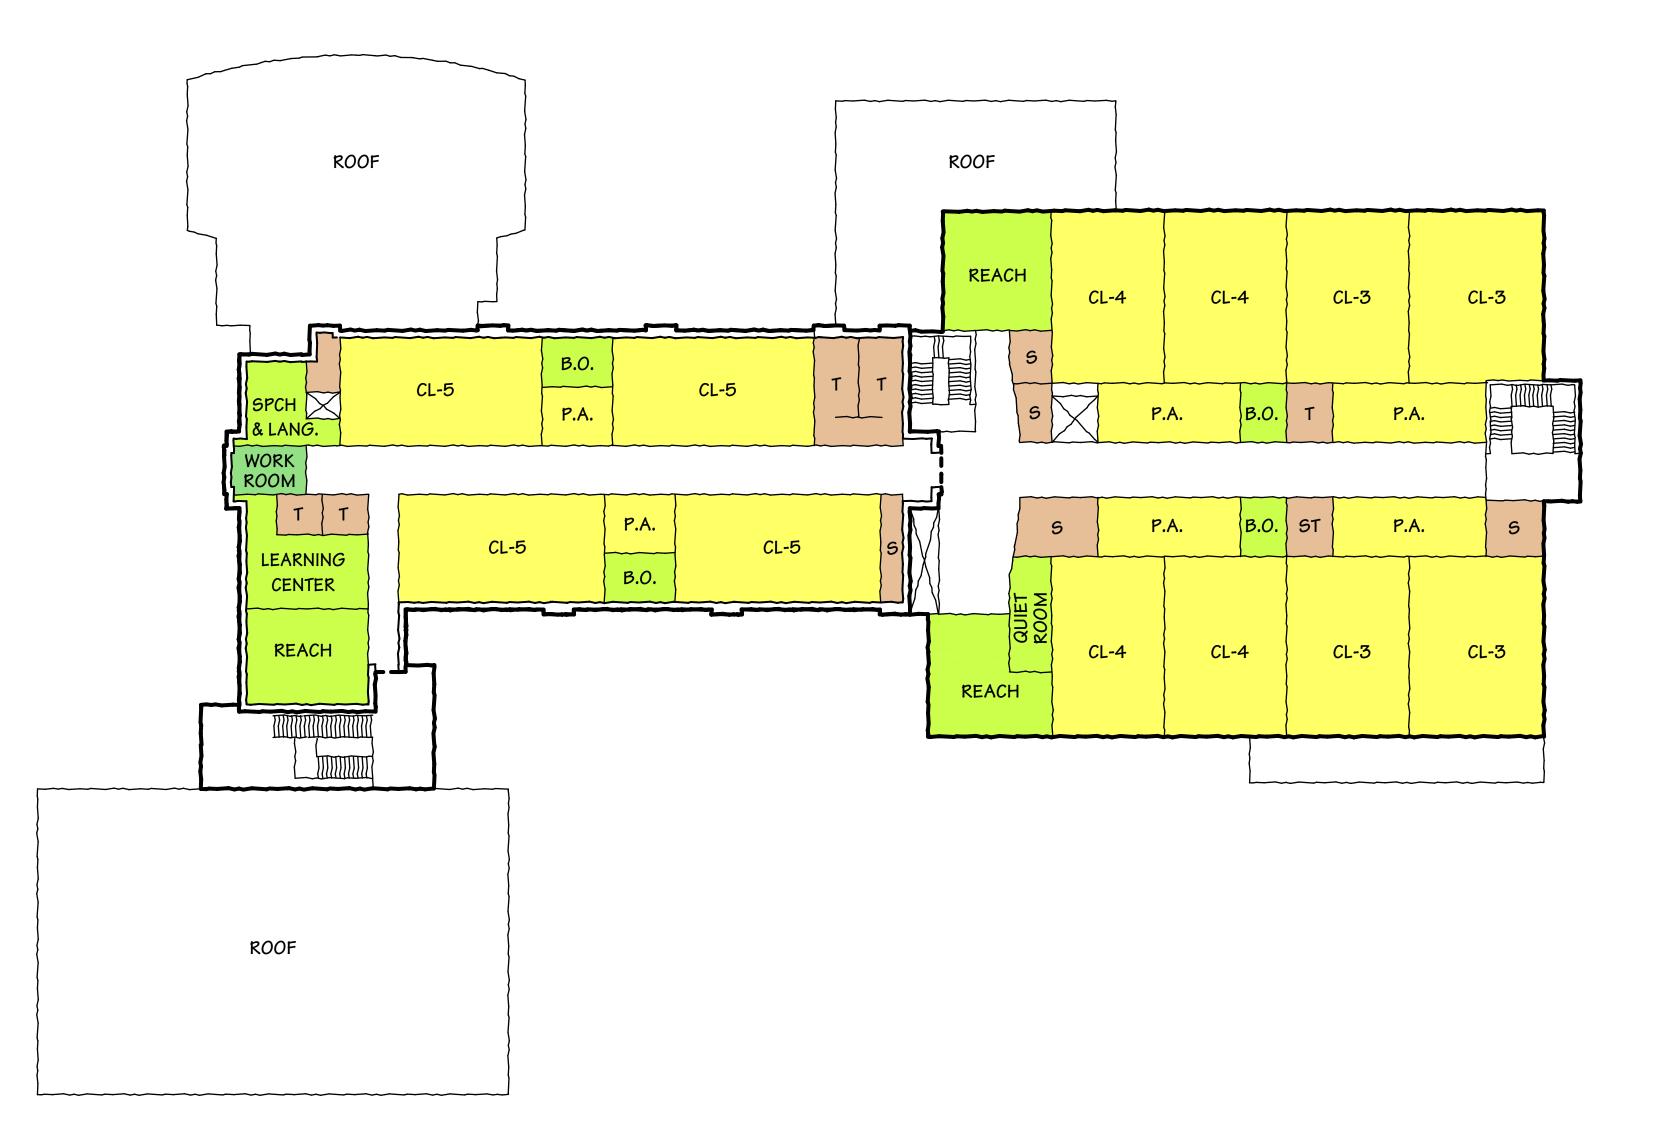

## Cabot School





### Cabot School Property



### Current Site Plan





PARKING +/- 16 CARS

PARKVIEW AVE

PARKING +/- 23 CARS

T

NEW -WALKWAY 0

EXISTING BASEBALL FIELD

> EXISTING COMMUNITY BUIDLING

> > RELOCATED PLAY STRUCTURE

> > > 0

100

50

### First Floor Plan







### Second Floor Plan







### Third Floor Plan







### First Floor Plan



### Second Floor Plan

- X





### Third Floor Plan

- X





### Administration Plan







#### **ALTERNATE 01**



# Library Plan





# Stair & Gym Lobby



SECOND FLOOR







### **East Elevation**

BRICK

#### **GREEN METAL**

**RED METAL** 



#### West Elevation

#### BRICK

#### **GREEN METAL**

#### **RED METAL**



### South Elevation





### North Elevation

#### **GREEN METAL**





### **East Elevation**







### South Elevation







### West Elevation







### North Elevation



# Main Corridor East Elevation





Main Corridor - 1st Floor Plan SCALE: 1'-0" = 3/32"

3

# Main Corridor West Elevation



Main Corridor - 1st Floor Plan SCALE: 1'-0" = 3/32"

3

# **Typical Classroom Elevations 1929 Building**