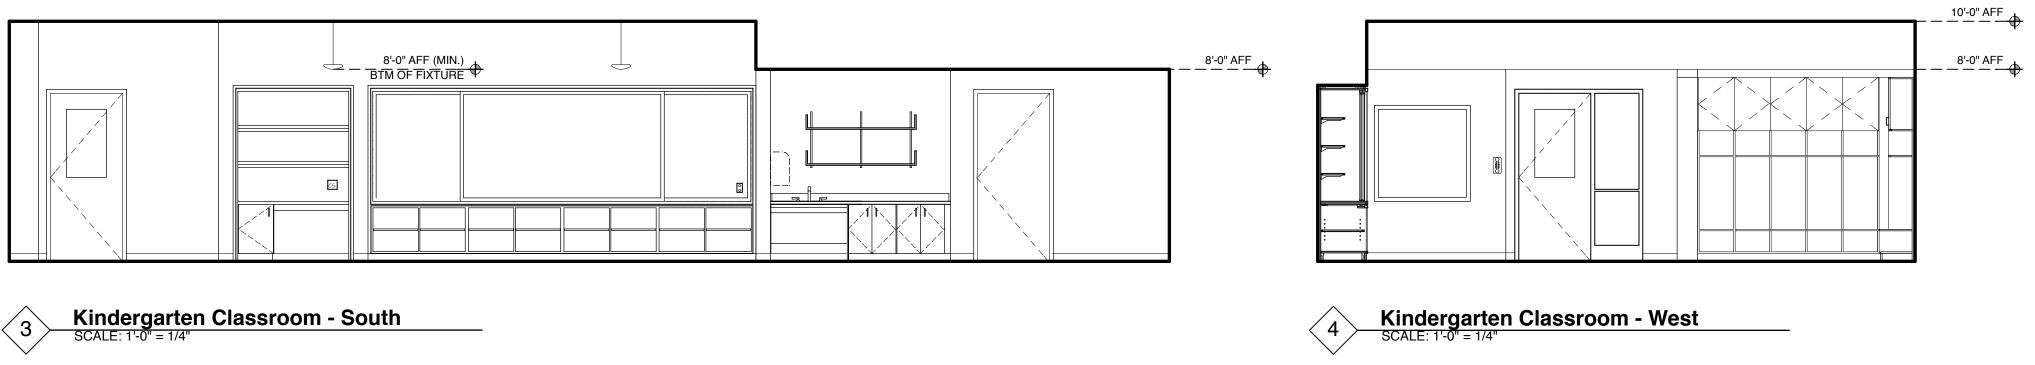

### Kindergarten Classroom Elevations

| $\overline{2}$ | Kindergarten Classroom - South |
|----------------|--------------------------------|
| \ <b>'</b> /   | SCALE: 1'-0" = 1/4"            |