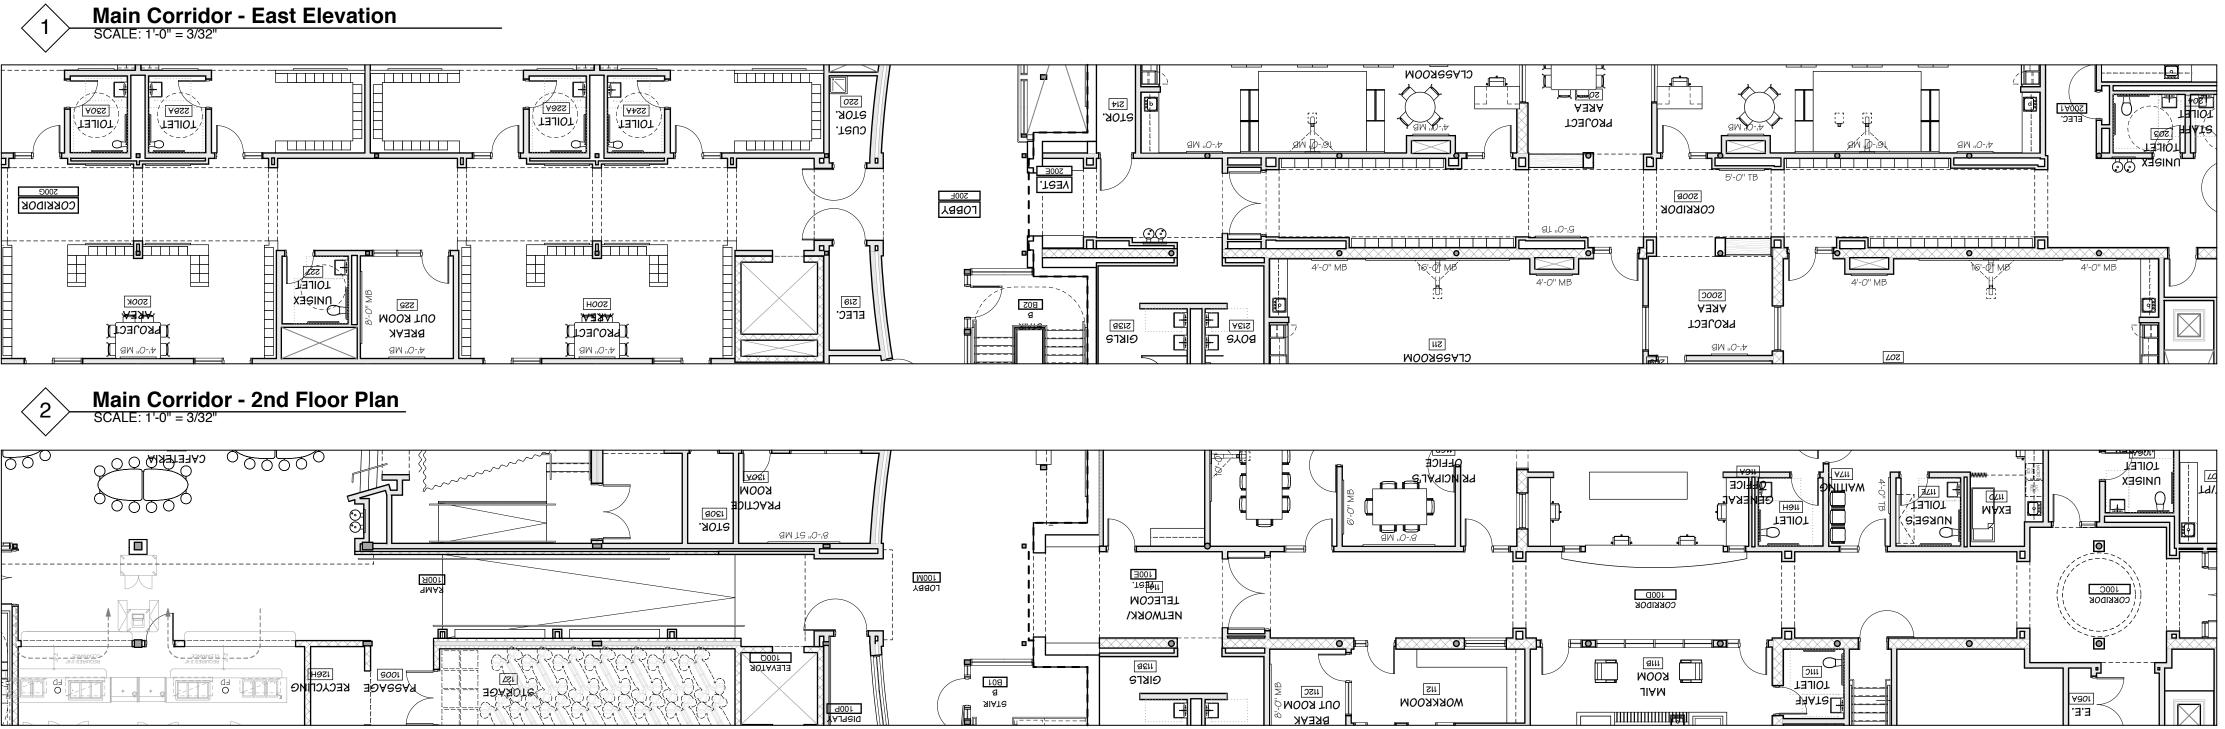

AVE

PARKING +/- 23 CARS

T

NEW -WALKWAY 0

EXISTING BASEBALL FIELD

> EXISTING COMMUNITY BUIDLING

> > RELOCATED PLAY STRUCTURE

> > > 0

100

50

### First Floor Plan







### Second Floor Plan







### Third Floor Plan







### First Floor Plan



### Second Floor Plan

- X





### Third Floor Plan

- X





### Administration Plan







#### **ALTERNATE 01**



# Library Plan





# Stair & Gym Lobby



SECOND FLOOR







### **East Elevation**

BRICK

#### **GREEN METAL**

**RED METAL** 



#### West Elevation

#### BRICK

#### **GREEN METAL**

#### **RED METAL**



### South Elevation





### North Elevation

#### **GREEN METAL**





### **East Elevation**







### South Elevation







### West Elevation







### North Elevation



# Main Corridor East Elevation





Main Corridor - 1st Floor Plan SCALE: 1'-0" = 3/32"

3

# Main Corridor West Elevation



Main Corridor - 1st Floor Plan SCALE: 1'-0" = 3/32"

3

# **Typical Classroom Elevations 1929 Building**



## **Typical Classroom Elevations New Addition**





Classroom @ New Addition - South

໌3ີ









### Kindergarten Classroom Elevations





| $\overline{2}$ | Kindergarten Classroom - South |
|----------------|--------------------------------|
| \ <b>'</b> /   | SCALE: 1'-0" = 1/4"            |

### **Cafeteria Elevations**



Cafeteria - South **〈**3〉

Cafeteria - West

4

### Library Elevations



## Lobby Elevations





໌ 3 ັ

Lobby - South SCALE: 1'-0" = 3/16"



## Cabot School