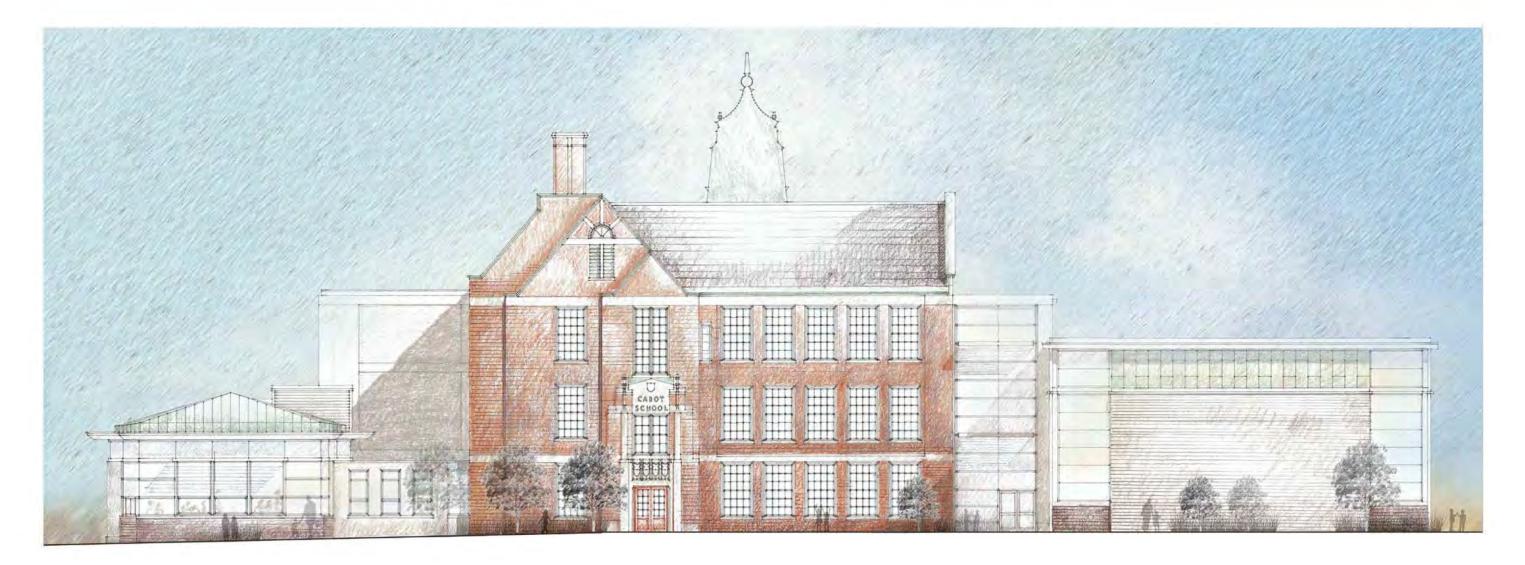

## Cabot School





### Cabot School Property



### Current Site Plan





PARKING +/- 16 CARS

PARKVIEW AVE

PARKING +/- 23 CARS

T

NEW -WALKWAY 0

EXISTING BASEBALL FIELD

> EXISTING COMMUNITY BUIDLING

> > RELOCATED PLAY STRUCTURE

> > > 0

100

50

### First Floor Plan







### Second Floor Plan







### Third Floor Plan







### First Floor Plan



### Second Floor Plan

- X





### Third Floor Plan

- X





### Administration Plan







#### **ALTERNATE 01**



# Library Plan





# Stair & Gym Lobby



SECOND FLOOR







### **East Elevation**

BRICK

#### **GREEN METAL**

**RED METAL** 



#### West Elevation

#### BRICK

#### **GREEN METAL**

#### **RED METAL**



### South Elevation





### North Elevation

#### **GREEN METAL**





### **East Elevation**







### South Elevation







### West Elevation







### North Elevation



# Main Corridor East Elevation





Main Corridor - 1st Floor Plan SCALE: 1'-0" = 3/32"

3

# Main Corridor West Elevation



Main Corridor - 1st Floor Plan SCALE: 1'-0" = 3/32"

3

# **Typical Classroom Elevations 1929 Building**



## **Typical Classroom Elevations New Addition**





Classroom @ New Addition - South

໌3ີ









### Kindergarten Classroom Elevations





| $\overline{2}$ | Kindergarten Classroom - South |
|----------------|--------------------------------|
| \ <b>'</b> /   | SCALE: 1'-0" = 1/4"            |

### **Cafeteria Elevations**



Cafeteria - South **〈**3〉

Cafeteria - West

4

### Library Elevations



## Lobby Elevations





໌ 3 ັ

Lobby - South SCALE: 1'-0" = 3/16"



## Cabot Sc