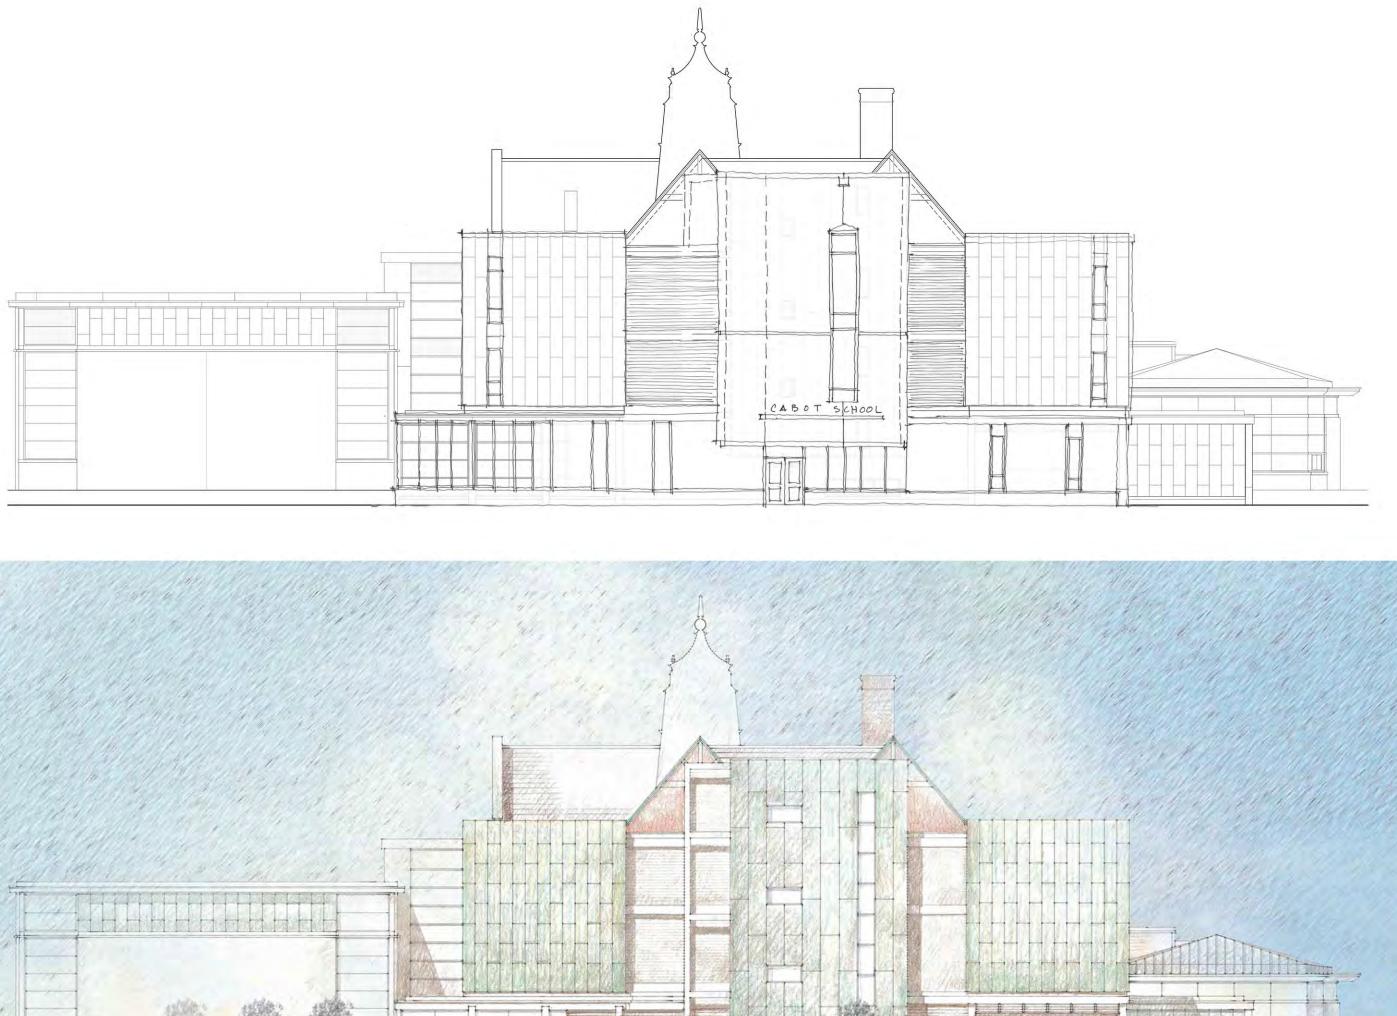

### Current Site Plan





PARKING +/- 16 CARS

PARKVIEW AVE

PARKING +/- 23 CARS

T

NEW -WALKWAY 0

EXISTING BASEBALL FIELD

> EXISTING COMMUNITY BUIDLING

> > RELOCATED PLAY STRUCTURE

> > > 0

100

50

### First Floor Plan







### Second Floor Plan







### Third Floor Plan







### First Floor Plan



### Second Floor Plan

- X





### Third Floor Plan

- X





### Administration Plan







#### **ALTERNATE 01**



# Library Plan





# Stair & Gym Lobby



SECOND FLOOR







### **East Elevation**

BRICK

#### **GREEN METAL**

**RED METAL** 



#### West Elevation

#### BRICK

#### **GREEN METAL**

#### **RED METAL**



### South Elevation





### North Elevation

#### **GREEN METAL**





### **East Elevation**







### South Elevation







### West Elevation







### North Elevation



# Main Corridor East Elevation





Main Corridor - 1st Floor Plan SCALE: 1'-0" = 3/32"

3

# Main Corridor West Elevation



Main Corridor - 1st Floor Plan SCALE: 1'-0" = 3/32"

3

# **Typical Classroom Elevations 1929 Building**



## **Typical Classroom Elevations New Addition**





Classroom @ New Addition - South

໌3ີ









### Kindergarten Classroom Elevations





| $\overline{2}$ | Kindergarten Classroom - South |
|----------------|--------------------------------|
| \ <b>'</b> /   | SCALE: 1'-0" = 1/4"            |

### **Cafeteria Elevations**



Cafeteria - South **〈**3〉

Cafeteria - West

4

### Library Elevations



## Lobby Elevations





໌ 3 ັ

Lobby - South SCALE: 1'-0" = 3/16"



## Cabot School