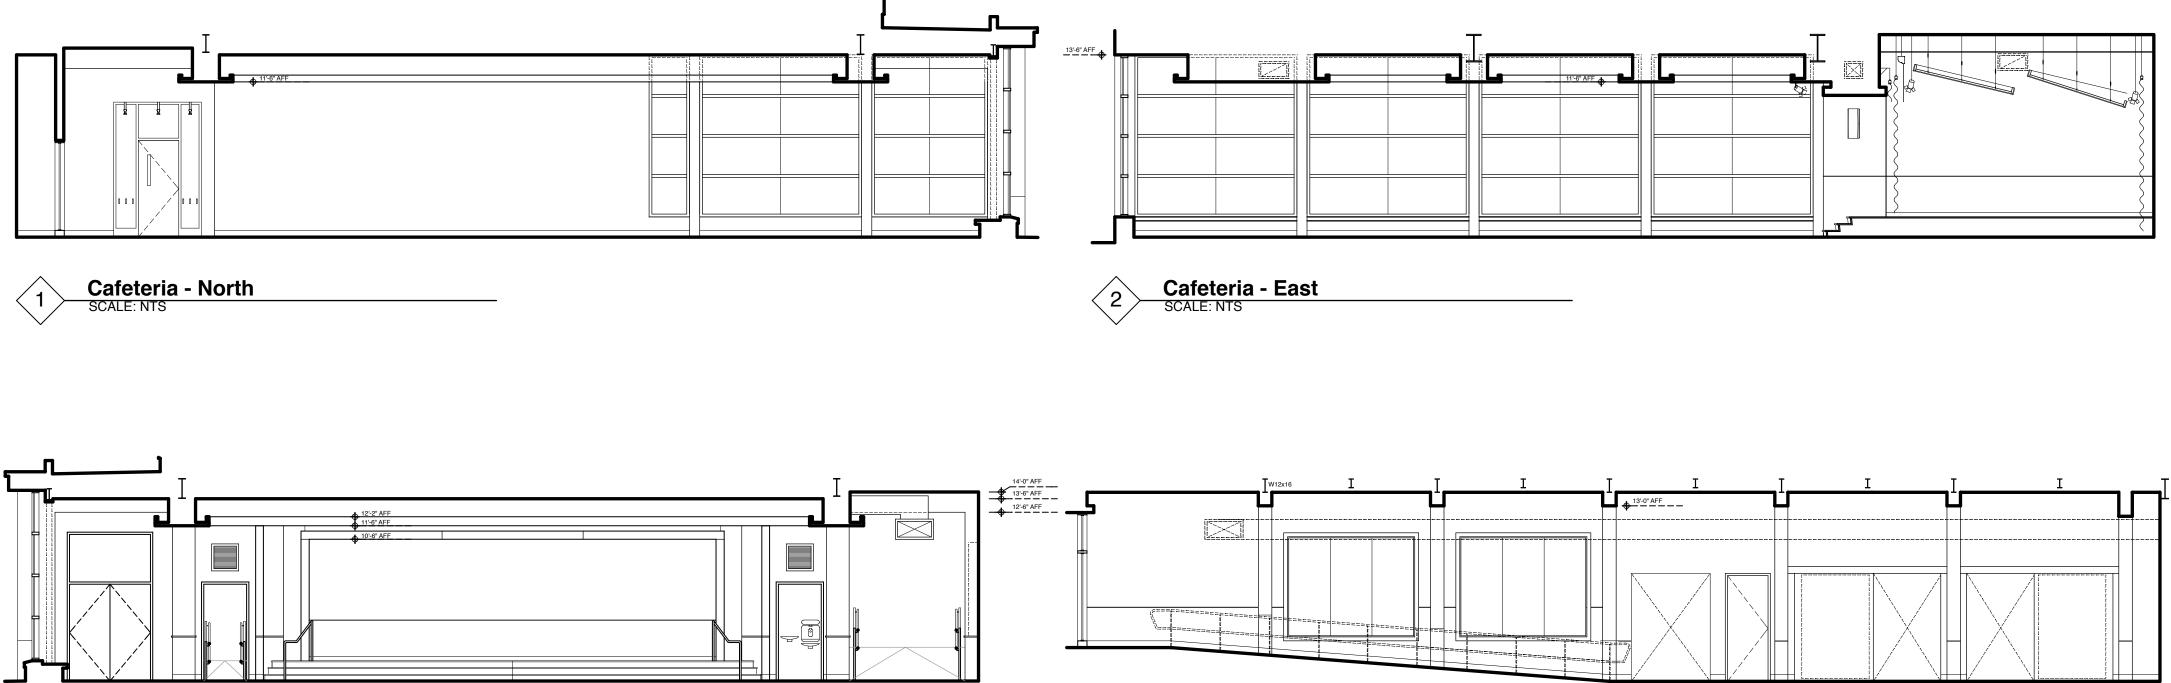

#### BRICK

#### **GREEN METAL**

#### **RED METAL**



### South Elevation





### North Elevation

#### **GREEN METAL**





### **East Elevation**







### South Elevation







### West Elevation







### North Elevation



# Main Corridor East Elevation





Main Corridor - 1st Floor Plan SCALE: 1'-0" = 3/32"

3

# Main Corridor West Elevation



Main Corridor - 1st Floor Plan SCALE: 1'-0" = 3/32"

3

# **Typical Classroom Elevations 1929 Building**



## **Typical Classroom Elevations New Addition**





Classroom @ New Addition - South

໌3ີ









### Kindergarten Classroom Elevations





| $\overline{2}$ | Kindergarten Classroom - South |
|----------------|--------------------------------|
| \ <b>'</b> /   | SCALE: 1'-0" = 1/4"            |

### **Cafeteria Elevations**



Cafeteria - South **〈**3〉

Cafeteria - West

4

### Library Elevations



## Lobby Elevations





໌ 3 ັ

Lobby - South SCALE: 1'-0" = 3/16"



## Cabot School