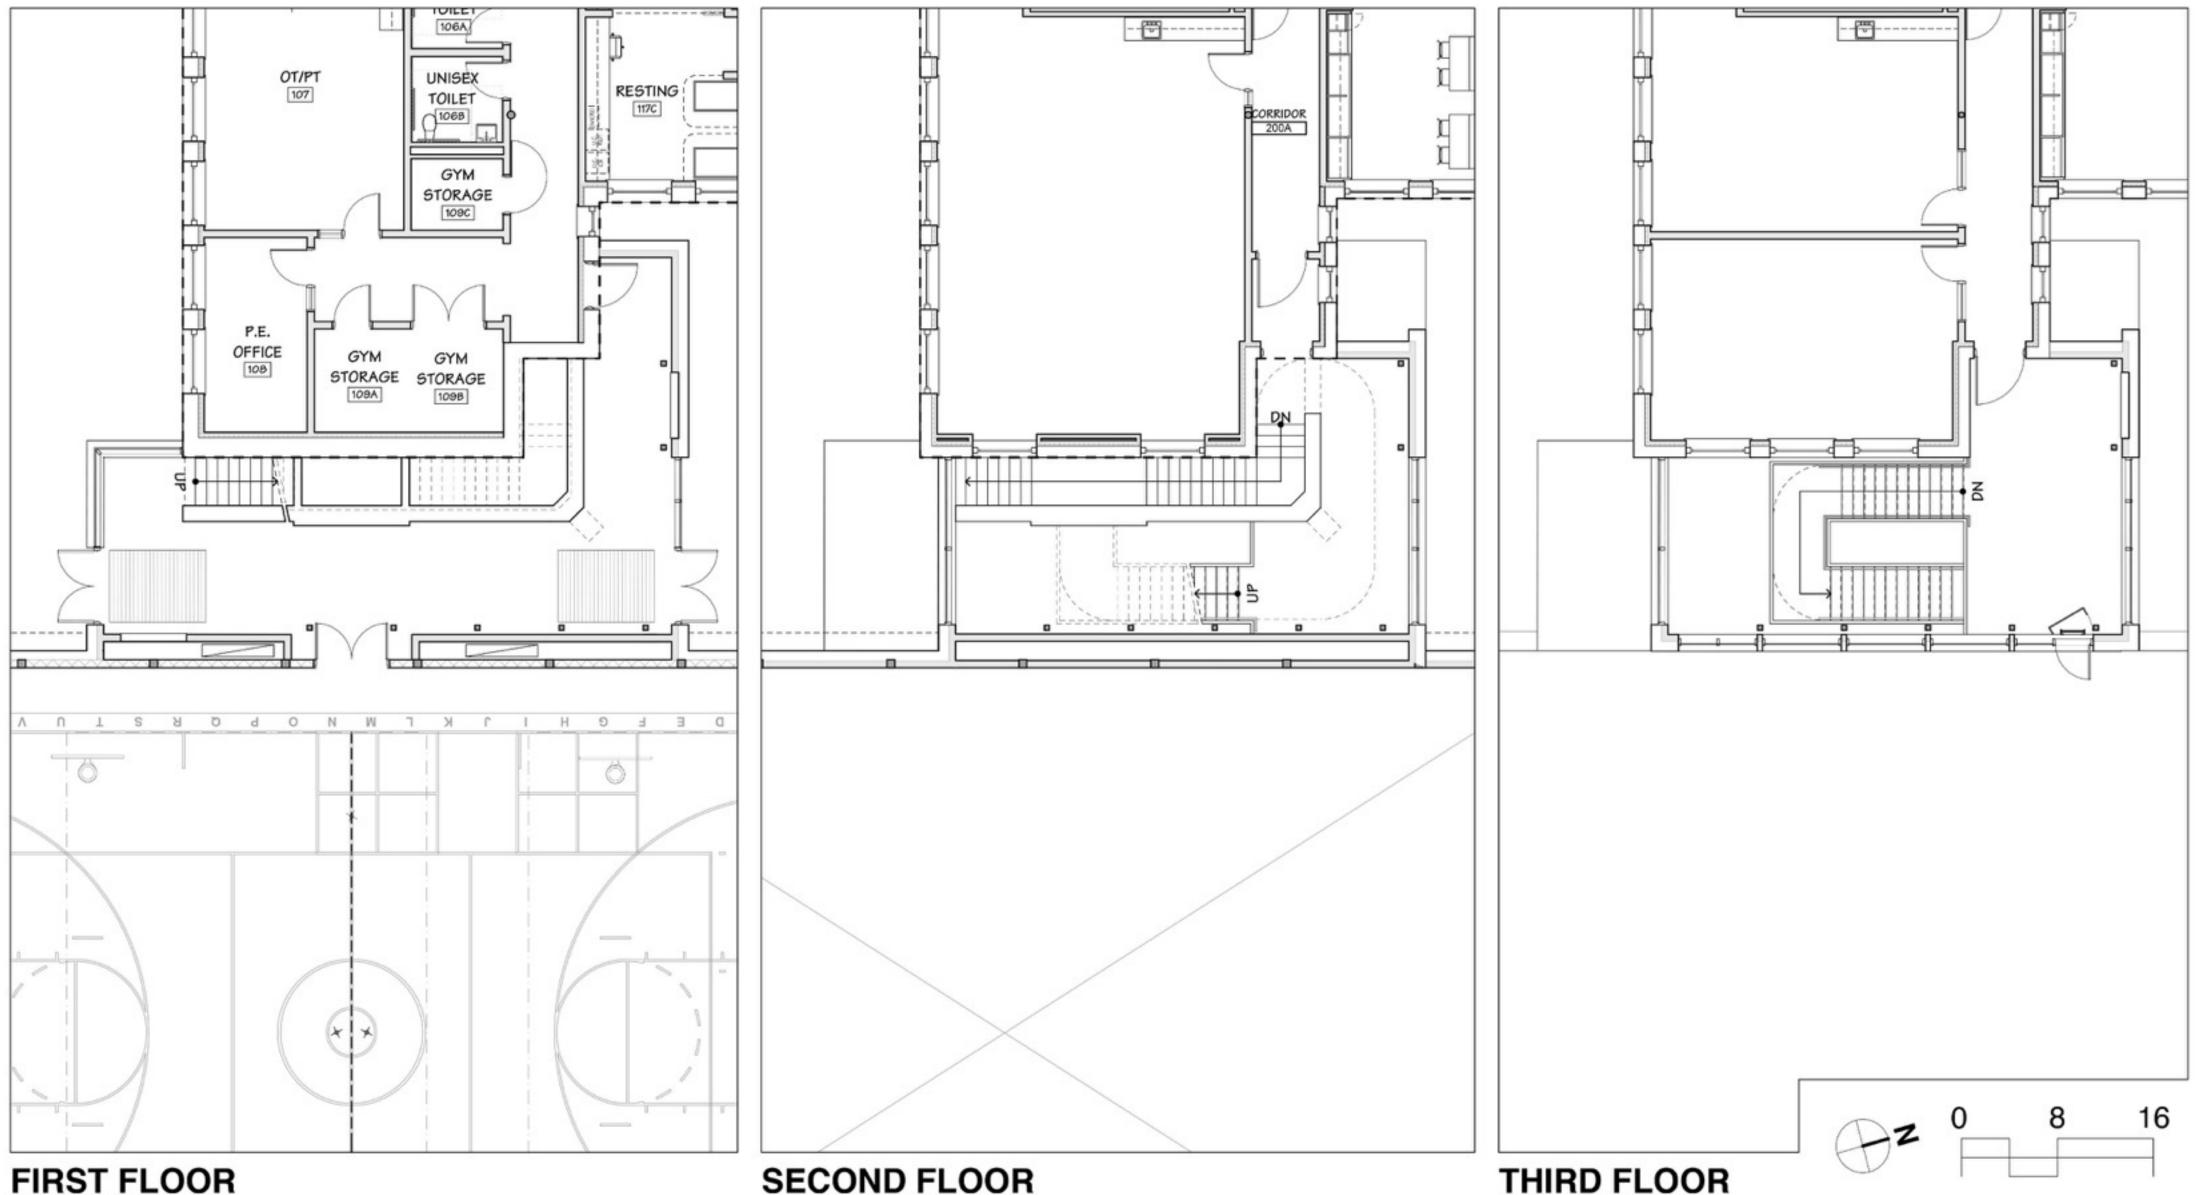

## Cabot School





### Cabot School Property



### Current Site Plan





PARKING +/- 16 CARS

PARKVIEW AVE

PARKING +/- 23 CARS

T

NEW -WALKWAY 0

EXISTING BASEBALL FIELD

> EXISTING COMMUNITY BUIDLING

> > RELOCATED PLAY STRUCTURE

> > > 0

100

50

### First Floor Plan







### Second Floor Plan







### Third Floor Plan







### First Floor Plan



### Second Floor Plan

- X





### Third Floor Plan

- X





### Administration Plan







#### **ALTERNATE 01**



# Library Plan





# Stair & Gym Lobby



SECOND FLOOR







### **East Elevation**

BRICK

#### **GREEN METAL**

**RED METAL** 



#### West Elevation

#### BRICK

#### **GREEN METAL**

#### **RED METAL**



### South Elevation





### North Elevation

#### **GREEN METAL**





### **East Elevation**







### South Elevation







### West Elevation







### North Elevation



# Main Corridor East Elevation





Main Corridor - 1st Floor Plan SCALE: 1'-0" = 3/32"

3

# Main Corridor West Elevation



Main Corridor - 1st Floor Plan SCALE: 1'-0" = 3/32"

3

# **Typical Classroom Elevations 1929 Building**



## **Typical Classroom Elevations New Addition**





Classroom @ New Addition - South

໌3ີ









### Kindergarten Classroom Elevations





| $\overline{2}$ | Kindergarten Classroom - South |
|----------------|----