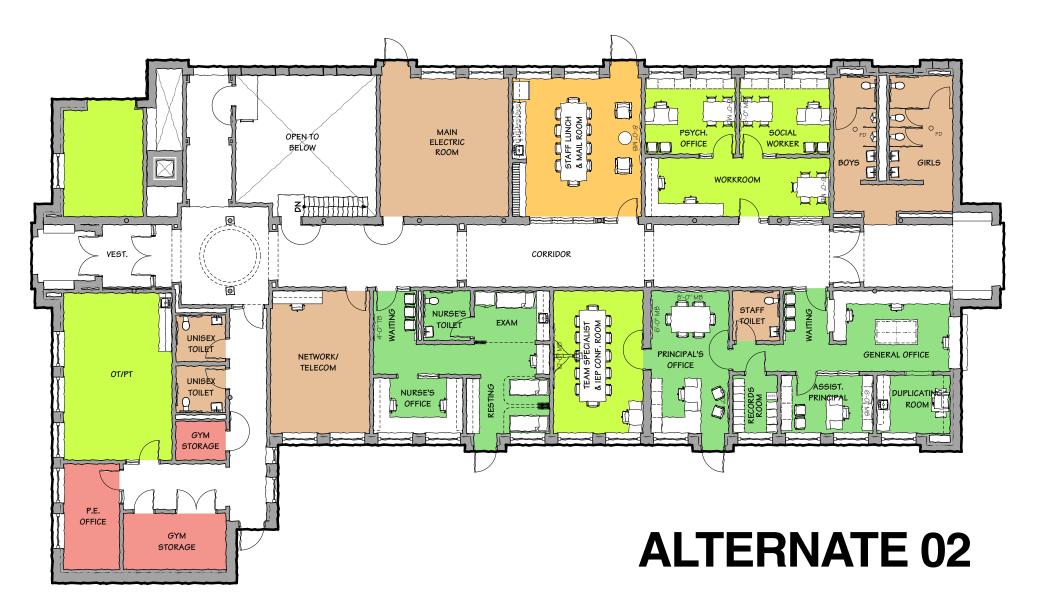

## Cabot School





### Cabot School Property



### Current Site Plan





PARKING +/- 16 CARS

PARKVIEW AVE

PARKING +/- 23 CARS

T

NEW -WALKWAY 0

EXISTING BASEBALL FIELD

> EXISTING COMMUNITY BUIDLING

> > RELOCATED PLAY STRUCTURE

> > > 0

100

50

### First Floor Plan







### Second Floor Plan







### Third Floor Plan







### First Floor Plan



### Second Floor Plan

- X





### Third Floor Plan

- X





### Administration Plan







#### **ALTERNATE 01**



# Library Plan





# Stair & Gym Lobby



SECOND FLOOR







### **East Elevation**

BRICK

#### **GREEN METAL**

**RED METAL** 



#### West Elevation

#### BRICK

#### **GREEN METAL**

#### **RED METAL**



### South Elevation





### North Elevation

#### **GREEN METAL**





### **East Elevation**







### South Elevation







### West Elevation







### North Elevation



# Main Corridor East Elevation





Main Corridor - 1st Floor Plan SCALE: 1'-0" = 3/32"

3

# Main Corridor West Elevation



Main Corridor - 1st Floor Plan SCALE: 1'-0" = 3/32"

3

# **Typical Classroom Elevations 1929 Building**



## **Typical Classroom Elevations New Addition**





Classroom @ New Addition - South

໌3ີ









### Kindergarten Classroom Elevations





| $\