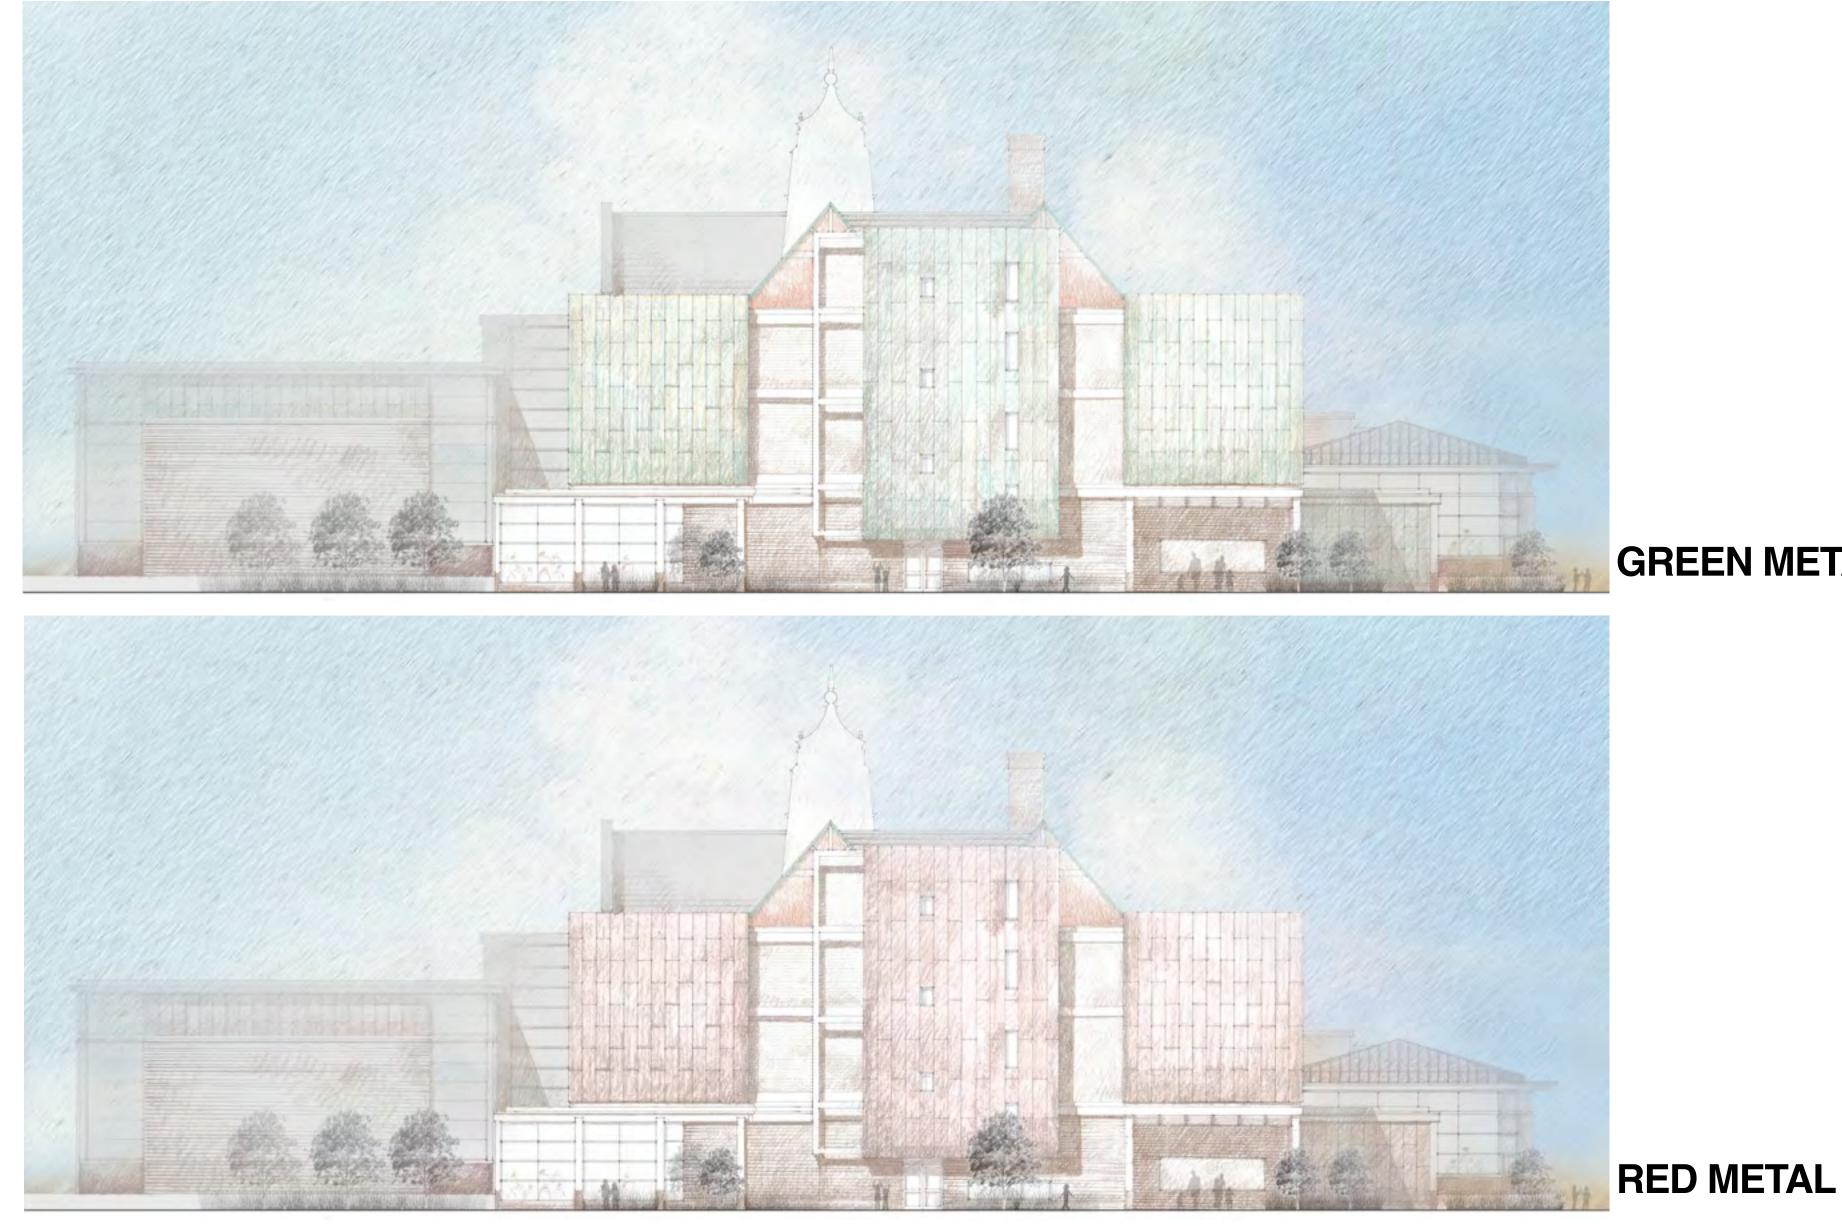

## Cabot School





### Cabot School Property



### Current Site Plan





PARKING +/- 16 CARS

PARKVIEW AVE

PARKING +/- 23 CARS

T

NEW -WALKWAY 0

EXISTING BASEBALL FIELD

> EXISTING COMMUNITY BUIDLING

> > RELOCATED PLAY STRUCTURE

> > > 0

100

50

### First Floor Plan







### Second Floor Plan







### Third Floor Plan







### First Floor Plan



### Second Floor Plan

- X





### Third Floor Plan

- X





### Administration Plan







#### **ALTERNATE 01**



# Library Plan





# Stair & Gym Lobby



SECOND FLOOR







### **East Elevation**

BRICK

#### **GREEN METAL**

**RED METAL** 



#### West Elevation

#### BRICK

#### **GREEN METAL**

#### **RED METAL**



### South Elevation





### North Elevation

#### **GREEN METAL**





### **East Elevation**







### South Elevation







### West Elevation







### North Elevation



# Main Corridor East Elevation





Main Corridor - 1st Floor Plan SCALE: 1'-0" = 3/32"

3

# Main Corridor West Elevation



Main Corridor - 1st Floor Plan SCALE: 1'-0" = 3/32"

3

# **Typical Classroom Elevations 1929 Building**



## **Typical Classroom Elevations New Addition**





Classroom @ New Addition - South

໌3ີ









### Kindergarten Classroom Elevations





| $\overline{2}$ | Kindergarten Classroom - South |
|----------------|--------------------------------|
| \ <b>'</b> /   | SCALE: 1'-0" = 1/4"            |

### **Cafeteria Elevations**



Cafeteria - South **〈**3〉

Cafeteria - West

4

### Library Elevations



## L