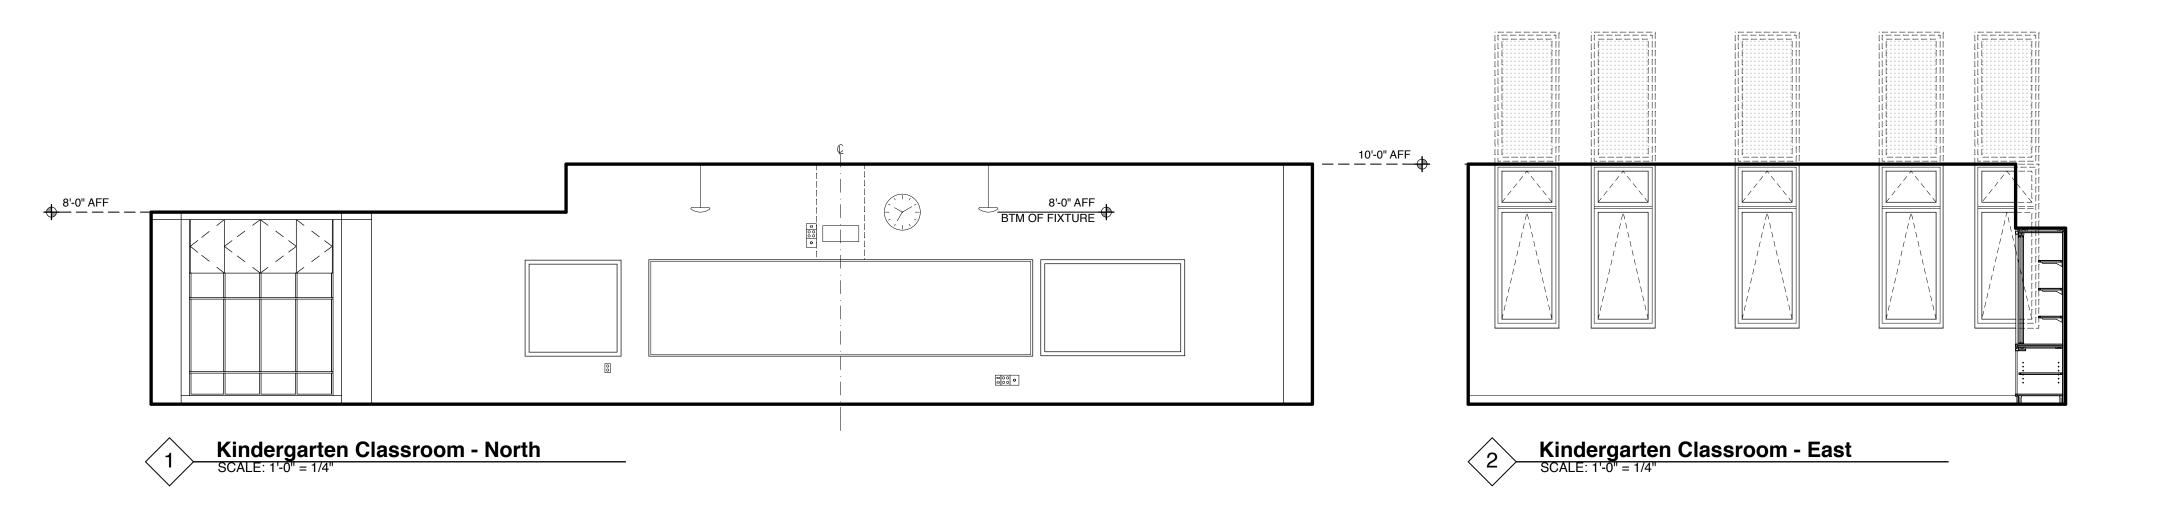

### Kindergarten Classroom Elevations

| $\overline{2}$ | Kindergarten Classroom - South |
|----------------|--------------------------------|
| \ <b>'</b> /   | SCALE: 1'-0" = 1/4"            |