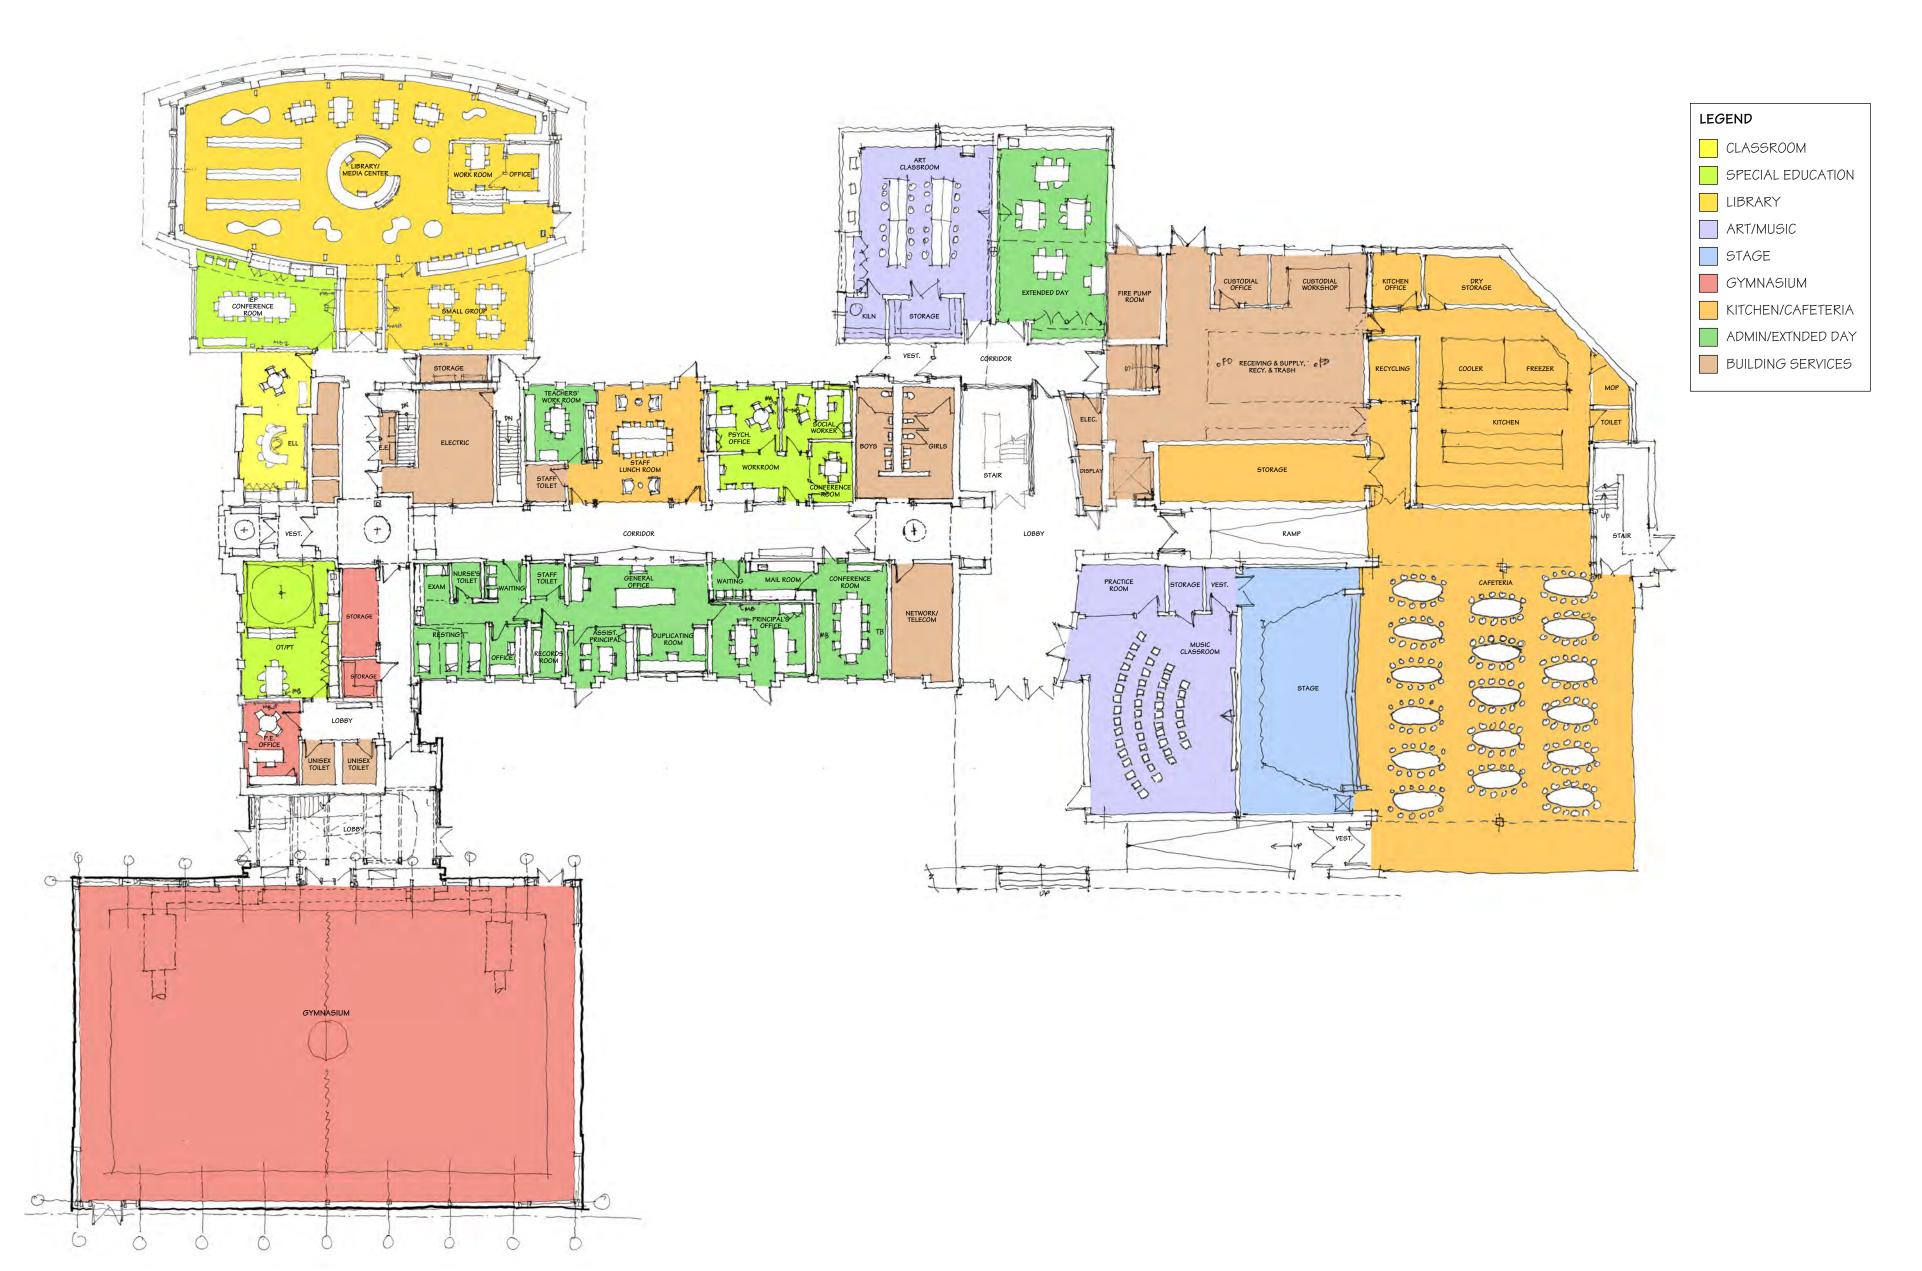

## Cabot School





### Cabot School Property



### Current Site Plan





PARKING +/- 16 CARS

PARKVIEW AVE

PARKING +/- 23 CARS

T

NEW -WALKWAY 0

EXISTING BASEBALL FIELD

> EXISTING COMMUNITY BUIDLING

> > RELOCATED PLAY STRUCTURE

> > > 0

100

50

### First Floor Plan







### Second Floor Plan







### Third Floor Plan







### First Floor Plan



### Second Floor Plan

- X





### Third Floor Plan

- X





### Administration Plan







#### **ALTERNATE 01**



# Library Plan





# Stair & Gym Lobby



SECOND FLOOR







### **East Elevation**

BRICK

#### **GREEN METAL**

**RED METAL** 



#### West Elevation

#### BRICK

#### **GREEN METAL**

#### **RED METAL**



### South Elevation





### North Elevation

#### **GREEN METAL**





### **East Elevation**







### South Elevation







### West Elevation







### North Elevation



# Main Corridor East Elevation





Main Corridor - 1st Floor Plan SCALE: 1'-0" = 3/32"

3

# Main Corridor West Elevation



Main Corridor - 1st Floor Plan SCALE: 1'-0" = 3/32"

3

# **Typical Classroom Elevations 1929 Building**



## **Typical Classroom Elevations New Addition**





Cl