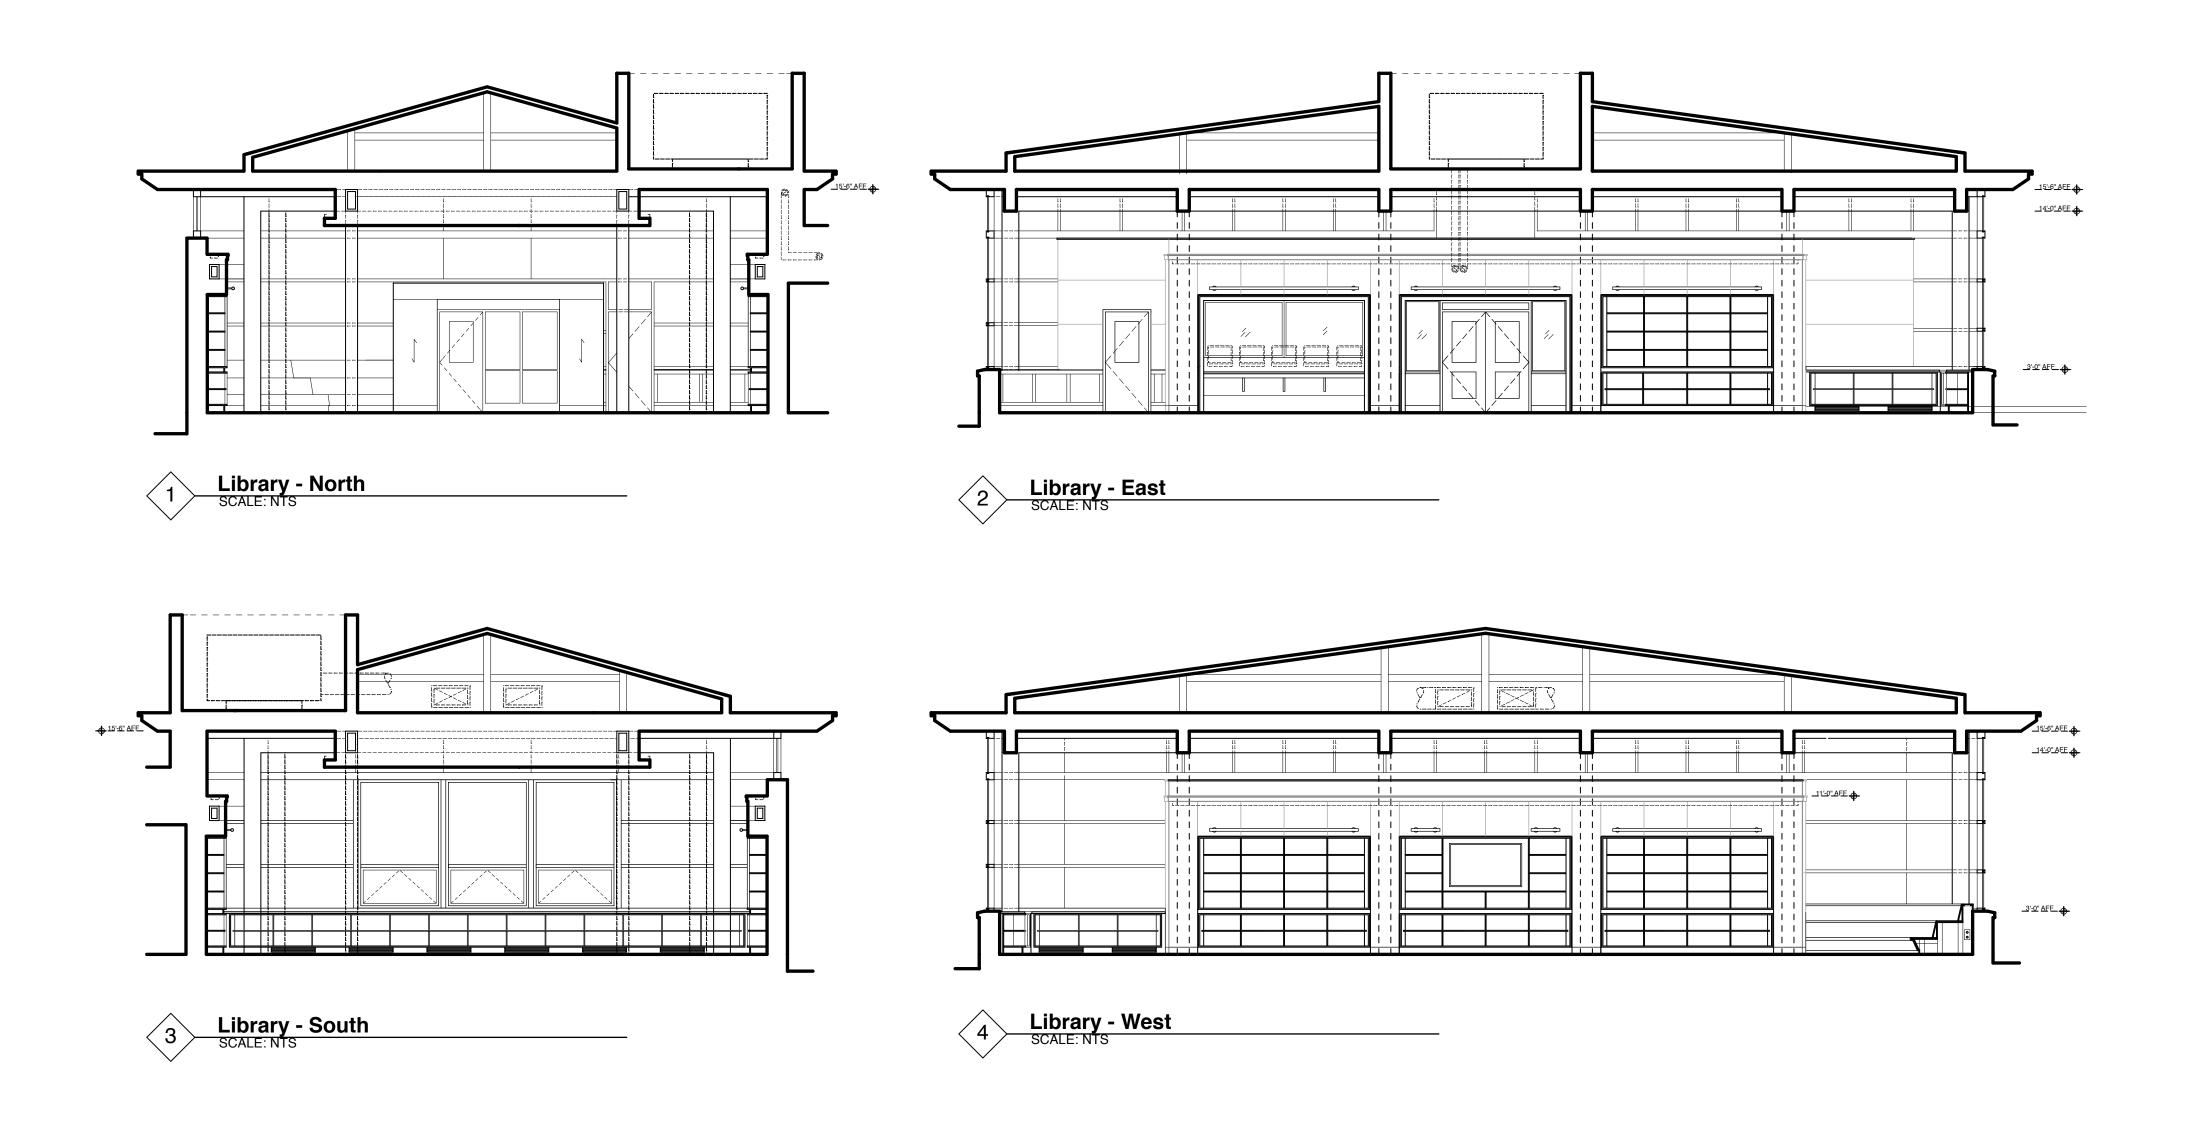

on





### North Elevation

#### **GREEN METAL**





### **East Elevation**







### South Elevation







### West Elevation







### North Elevation



# Main Corridor East Elevation





Main Corridor - 1st Floor Plan SCALE: 1'-0" = 3/32"

3

# Main Corridor West Elevation



Main Corridor - 1st Floor Plan SCALE: 1'-0" = 3/32"

3

# **Typical Classroom Elevations 1929 Building**



## **Typical Classroom Elevations New Addition**





Classroom @ New Addition - South

໌3ີ









### Kindergarten Classroom Elevations





| $\overline{2}$ | Kindergarten Classroom - South |
|----------------|--------------------------------|
| \ <b>'</b> /   | SCALE: 1'-0" = 1/4"            |

### **Cafeteria Elevations**



Cafeteria - South **〈**3〉

Cafeteria - West

4

### Library Elevations



## Lobby Elevations





໌ 3 ັ

Lobby - South SCALE: 1'-0" = 3/16"



## Cabot School