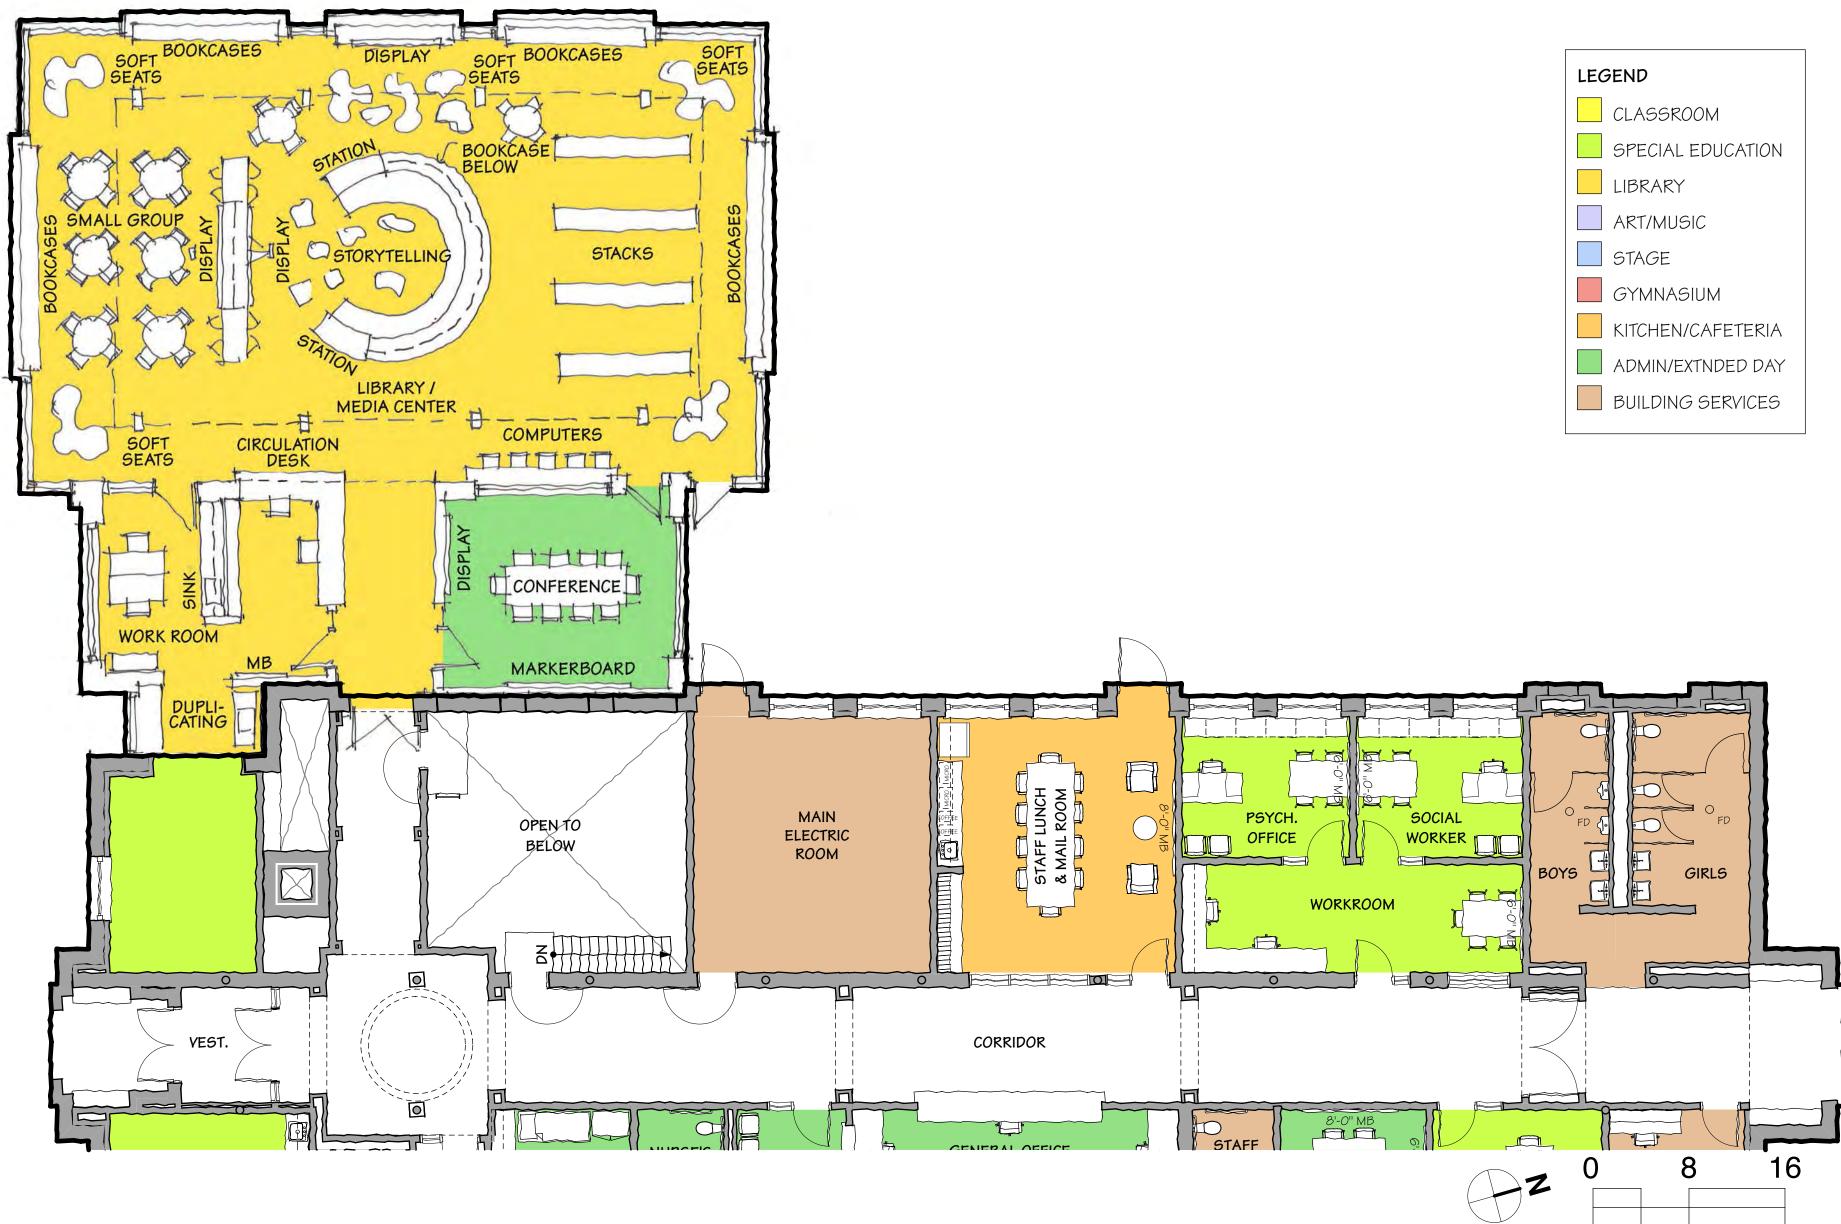

## Cabot School





### Cabot School Property



### Current Site Plan





PARKING +/- 16 CARS

PARKVIEW AVE

PARKING +/- 23 CARS

T

NEW -WALKWAY 0

EXISTING BASEBALL FIELD

> EXISTING COMMUNITY BUIDLING

> > RELOCATED PLAY STRUCTURE

> > > 0

100

50

### First Floor Plan







### Second Floor Plan







### Third Floor Plan







### First Floor Plan



### Second Floor Plan

- X





### Third Floor Plan

- X





### Administration Plan







#### **ALTERNATE 01**



# Library Plan





# Stair & Gym Lobby



SECOND FLOOR







### **East Elevation**

BRICK

#### **GREEN METAL**

**RED METAL** 



#### West Elevation

#### BRICK

#### **GREEN METAL**

#### **RED METAL**



### South Elevation





### North Elevation

#### **GREEN METAL**





### **East Elevation**







### South Elevation







### West Elevation







### North Elevation



# Main Corridor East Elevation





Main Corridor - 1st Floor Plan SCALE: 1'-0" = 3/32"

3

# Main Corridor West Elevation



Main Corridor - 1st Floor Plan SCALE: 1'-0" = 3/32"

3

# **Typical Classroom Elevations 1929 Building**



## **Typical Classroom Elevations New Addition**





Classroom @ New Addition - South

໌3ີ









### Kindergarten Classroom Elevations





| $\overline{2}$ | Kindergarten Classroom - South