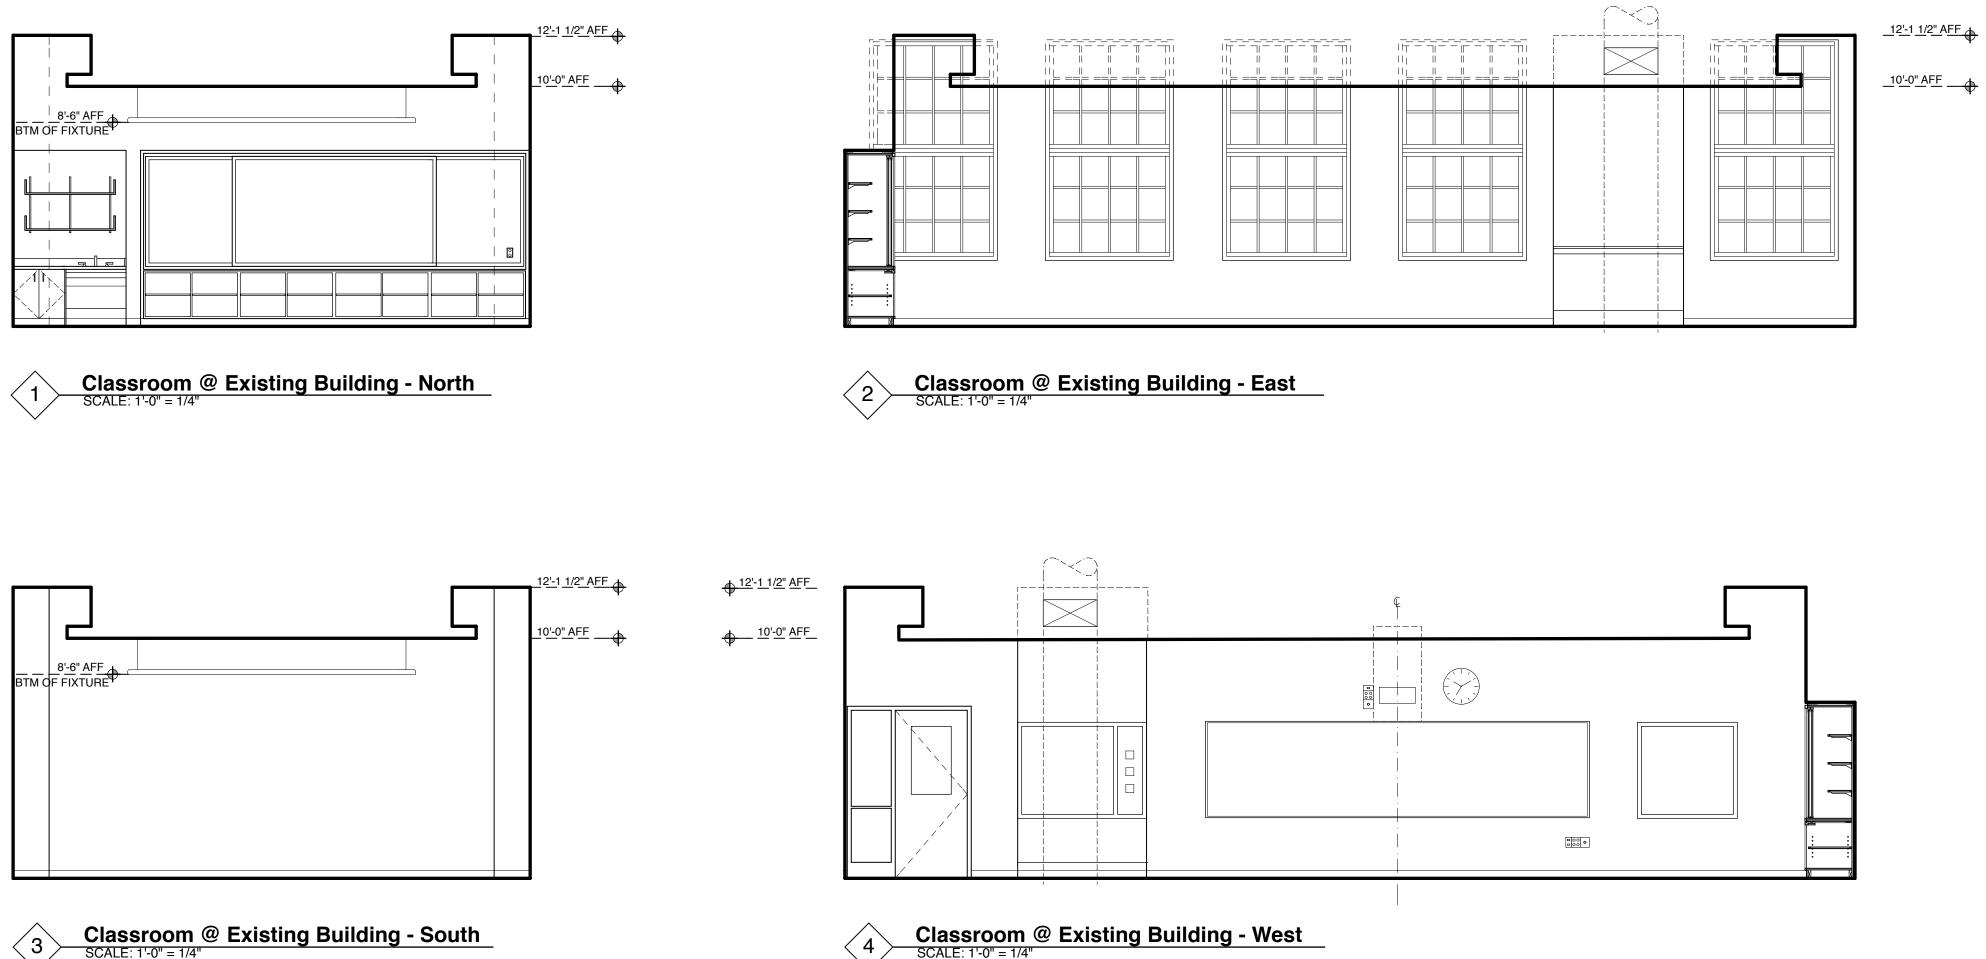

### Third Floor Plan







### First Floor Plan



### Second Floor Plan

- X





### Third Floor Plan

- X





### Administration Plan







#### **ALTERNATE 01**



# Library Plan





# Stair & Gym Lobby



SECOND FLOOR







### **East Elevation**

BRICK

#### **GREEN METAL**

**RED METAL** 



#### West Elevation

#### BRICK

#### **GREEN METAL**

#### **RED METAL**



### South Elevation





### North Elevation

#### **GREEN METAL**





### **East Elevation**







### South Elevation







### West Elevation







### North Elevation



# Main Corridor East Elevation





Main Corridor - 1st Floor Plan SCALE: 1'-0" = 3/32"

3

# Main Corridor West Elevation



Main Corridor - 1st Floor Plan SCALE: 1'-0" = 3/32"

3

# **Typical Classroom Elevations 1929 Building**



## **Typical Classroom Elevations New Addition**





Classroom @ New Addition - South

໌3ີ









### Kindergarten Classroom Elevations





| $\overline{2}$ | Kindergarten Classroom - South |
|----------------|--------------------------------|
| \ <b>'</b> /   | SCALE: 1'-0" = 1/4"            |

### **Cafeteria Elevations**



Cafeteria - South **〈**3〉

Cafeteria - West

4

### Library Elevations



## Lobby Elevations





໌ 3 ັ

Lobby - South SCALE: 1'-0" = 3/16"



## Cabot School