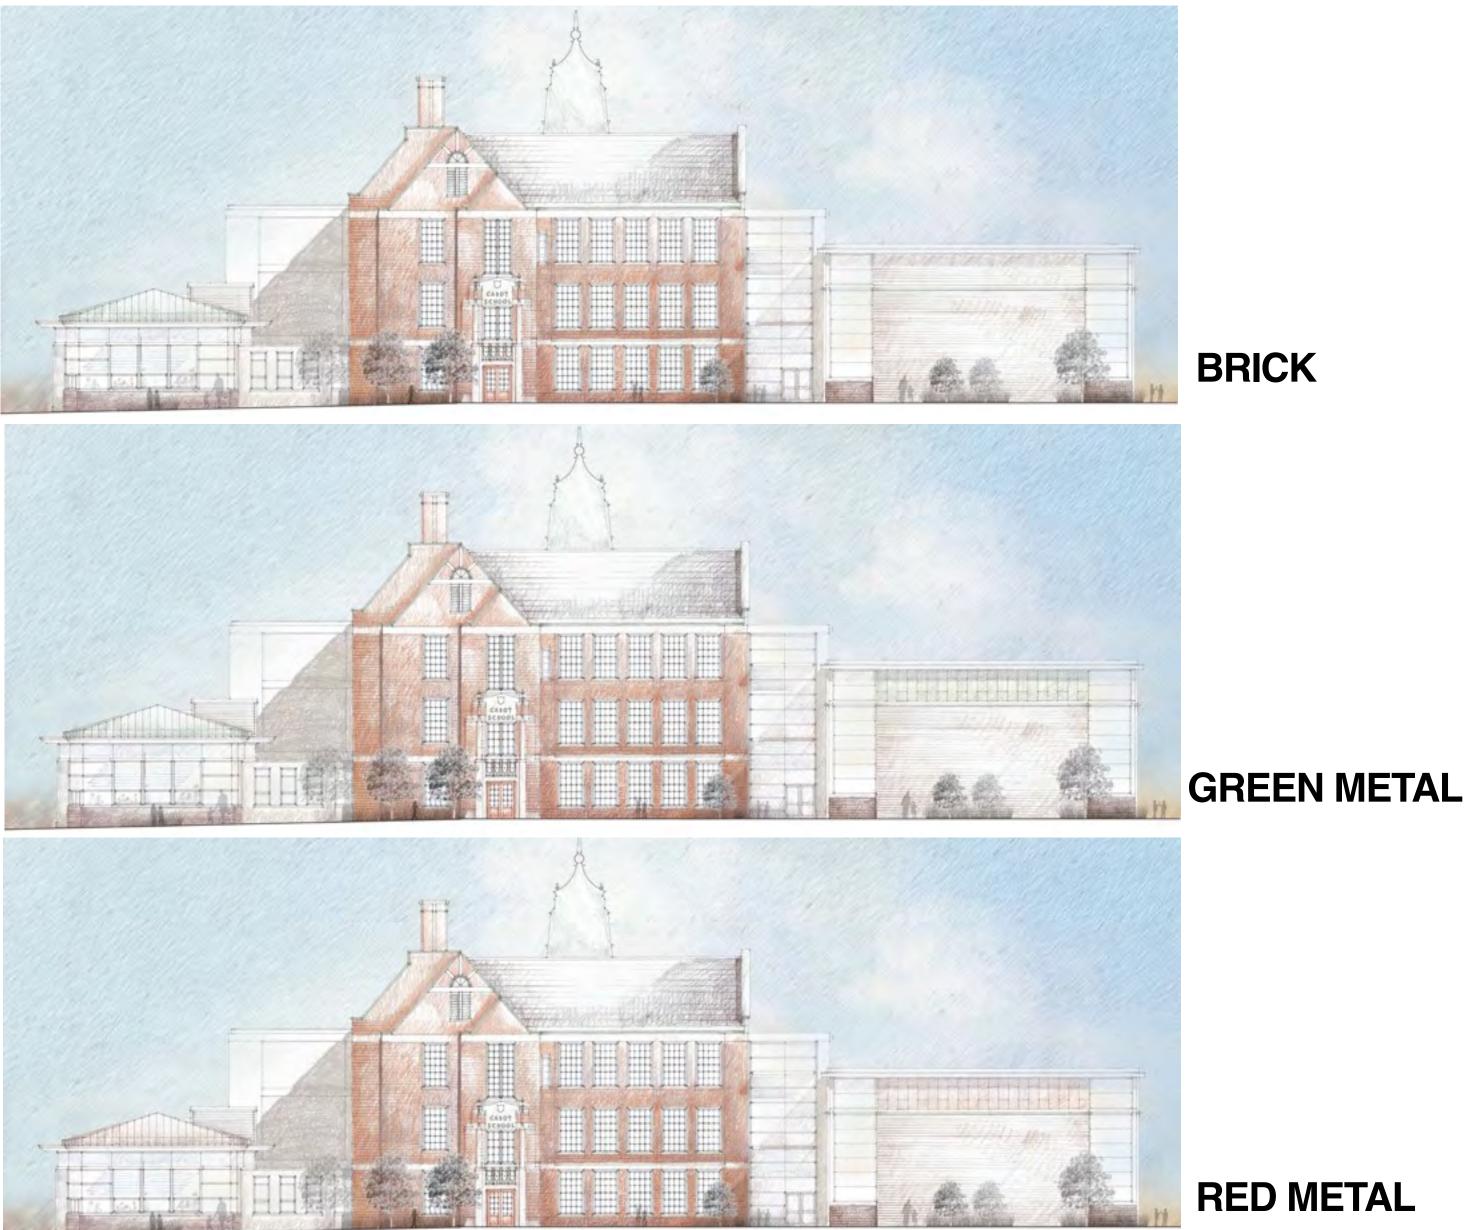

## Cabot School





### Cabot School Property



### Current Site Plan





PARKING +/- 16 CARS

PARKVIEW AVE

PARKING +/- 23 CARS

T

NEW -WALKWAY 0

EXISTING BASEBALL FIELD

> EXISTING COMMUNITY BUIDLING

> > RELOCATED PLAY STRUCTURE

> > > 0

100

50

### First Floor Plan







### Second Floor Plan







### Third Floor Plan







### First Floor Plan



### Second Floor Plan

- X





### Third Floor Plan

- X





### Administration Plan







#### **ALTERNATE 01**



# Library Plan





# Stair & Gym Lobby



SECOND FLOOR







### **East Elevation**

BRICK

#### **GREEN METAL**

**RED METAL** 



#### West Elevation

#### BRICK

#### **GREEN METAL**

#### **RED METAL**



### South Elevation





### North Elevation

#### **GREEN METAL**





### **East Elevation**







### South Elevation







### West Elevation







### North Elevation



# Main Corridor East Elevation





Main Corridor - 1st Floor Plan SCALE: 1'-0" = 3/32"

3

# Main Corridor West Elevation



Main Corridor - 1st Floor Plan SCALE: 1'-0" = 3/32"

3

# **Typical Classroom Elevations 1929 Building**



## **Typical Classroom Elevations New Addition**





Classroom @ New Addition - South

໌3ີ









### Kindergarten Classroom Elevations





| $\overline{2}$ | Kindergarten Classroom - South |
|----------------|--------------------------------|
| \ <b>'</b> /   | SCALE: 1'-0" = 1/4"            |

### **Cafeteria Elevations**



Cafeteria - South **〈**3〉

Cafeteria - West

4

### L