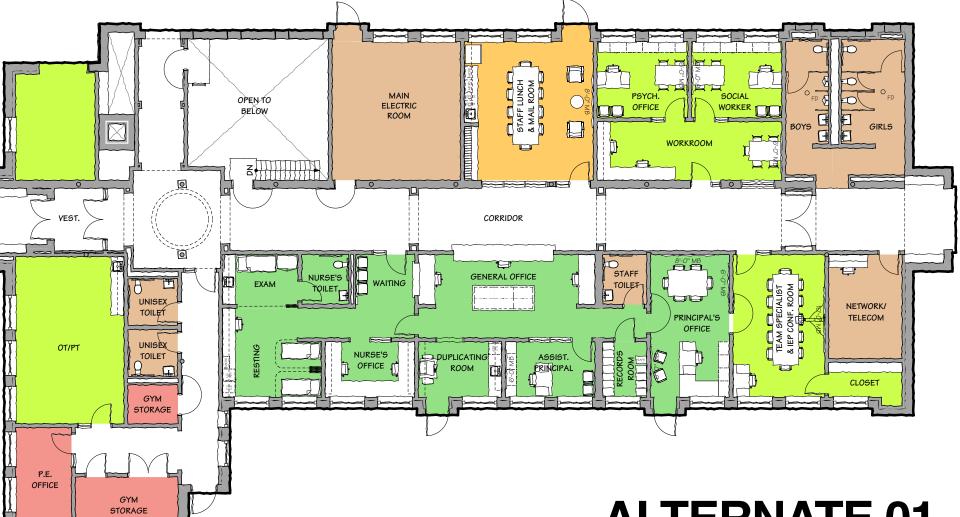

## Cabot School





### Cabot School Property



### Current Site Plan





PARKING +/- 16 CARS

PARKVIEW AVE

PARKING +/- 23 CARS

T

NEW -WALKWAY 0

EXISTING BASEBALL FIELD

> EXISTING COMMUNITY BUIDLING

> > RELOCATED PLAY STRUCTURE

> > > 0

100

50

### First Floor Plan







### Second Floor Plan







### Third Floor Plan







### First Floor Plan



### Second Floor Plan

- X





### Third Floor Plan

- X





### Administration Plan







#### **ALTERNATE 01**



# Library Plan





# Stair & Gym Lobby



SECOND FLOOR







### **East Elevation**

BRICK

#### **GREEN METAL**

**RED METAL** 



#### West Elevation

#### BRICK

#### **GREEN METAL**

#### **RED METAL**



### South Elevation





### North Elevation

#### **GREEN METAL**





### **East Elevation**







### South Elevation







### West Elevation







### North Elevation



# Main Corridor East Elevation





Main Corridor - 1st Floor Plan SCALE: 1'-0" = 3/32"

3

# Main Corridor West Elevation



Main Corridor - 1st Floor Plan SCALE: 1'-0" = 3/32"

3

# **Typical Classroom Elevations 1929 Building**



## **Typical Classroom Elevations New Addition**





Classroom @ New Addition - South

໌3ີ









### Kindergarten Classroom Elevations





| $\ov