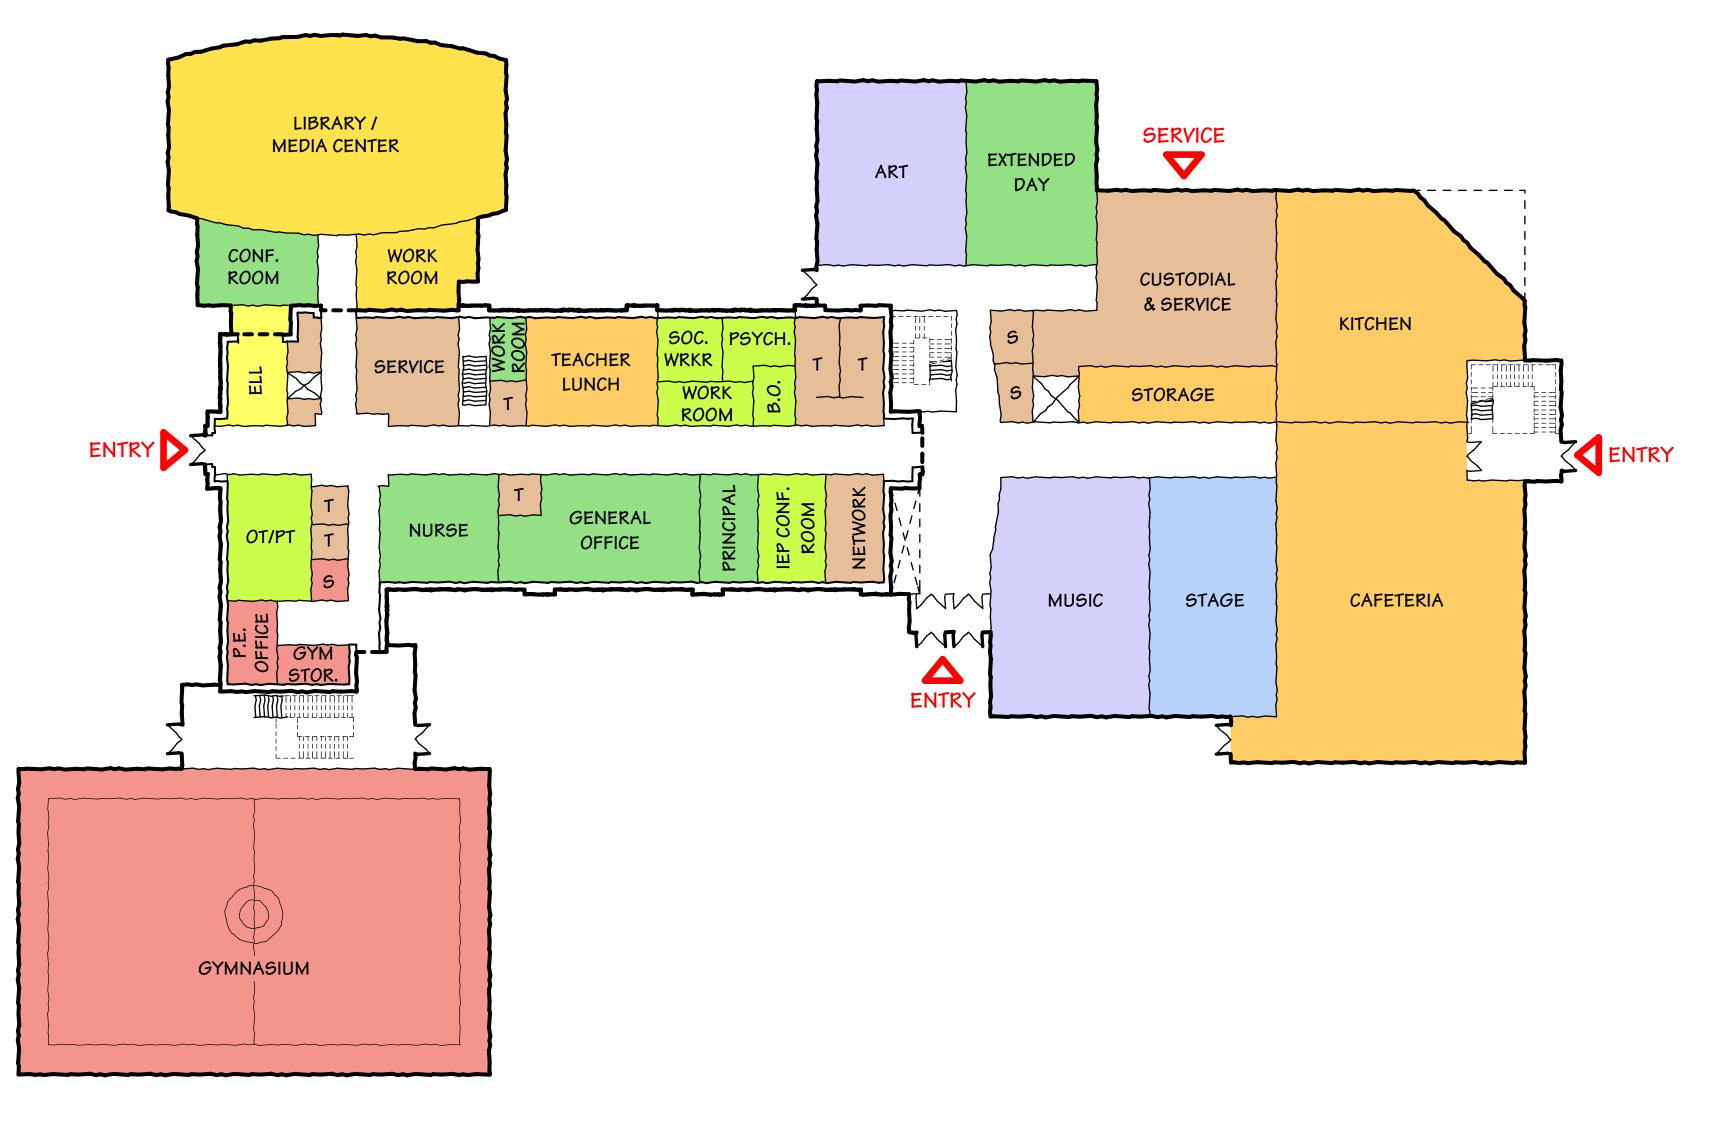

## Cabot School





### Cabot School Property



### Current Site Plan





PARKING +/- 16 CARS

PARKVIEW AVE

PARKING +/- 23 CARS

T

NEW -WALKWAY 0

EXISTING BASEBALL FIELD

> EXISTING COMMUNITY BUIDLING

> > RELOCATED PLAY STRUCTURE

> > > 0

100

50

### First Floor Plan







### Second Floor Plan







### Third Floor Plan







### First Floor Plan



### Second Floor Plan

- X





### Third Floor Plan

- X





### Administration Plan







#### **ALTERNATE 01**



# Library Plan





# Stair & Gym Lobby



SECOND FLOOR







### **East Elevation**

BRICK

#### **GREEN METAL**

**RED METAL** 



#### West Elevation

#### BRICK

#### **GREEN METAL**

#### **RED METAL**



### South Elevation





### North Elevation

#### **GREEN METAL**





### **East Elevation**







### South Elevation







### West Elevation







### North Elevation



# Main Corridor East Elevation





Main Corridor - 1st Floor Plan SCALE: 1'-0" = 3/32"

3

# Main Corridor West Elevation



Main Corridor - 1st Floor Plan SCALE: 1'-0" = 3/32"

3

# **Typical Classroom E