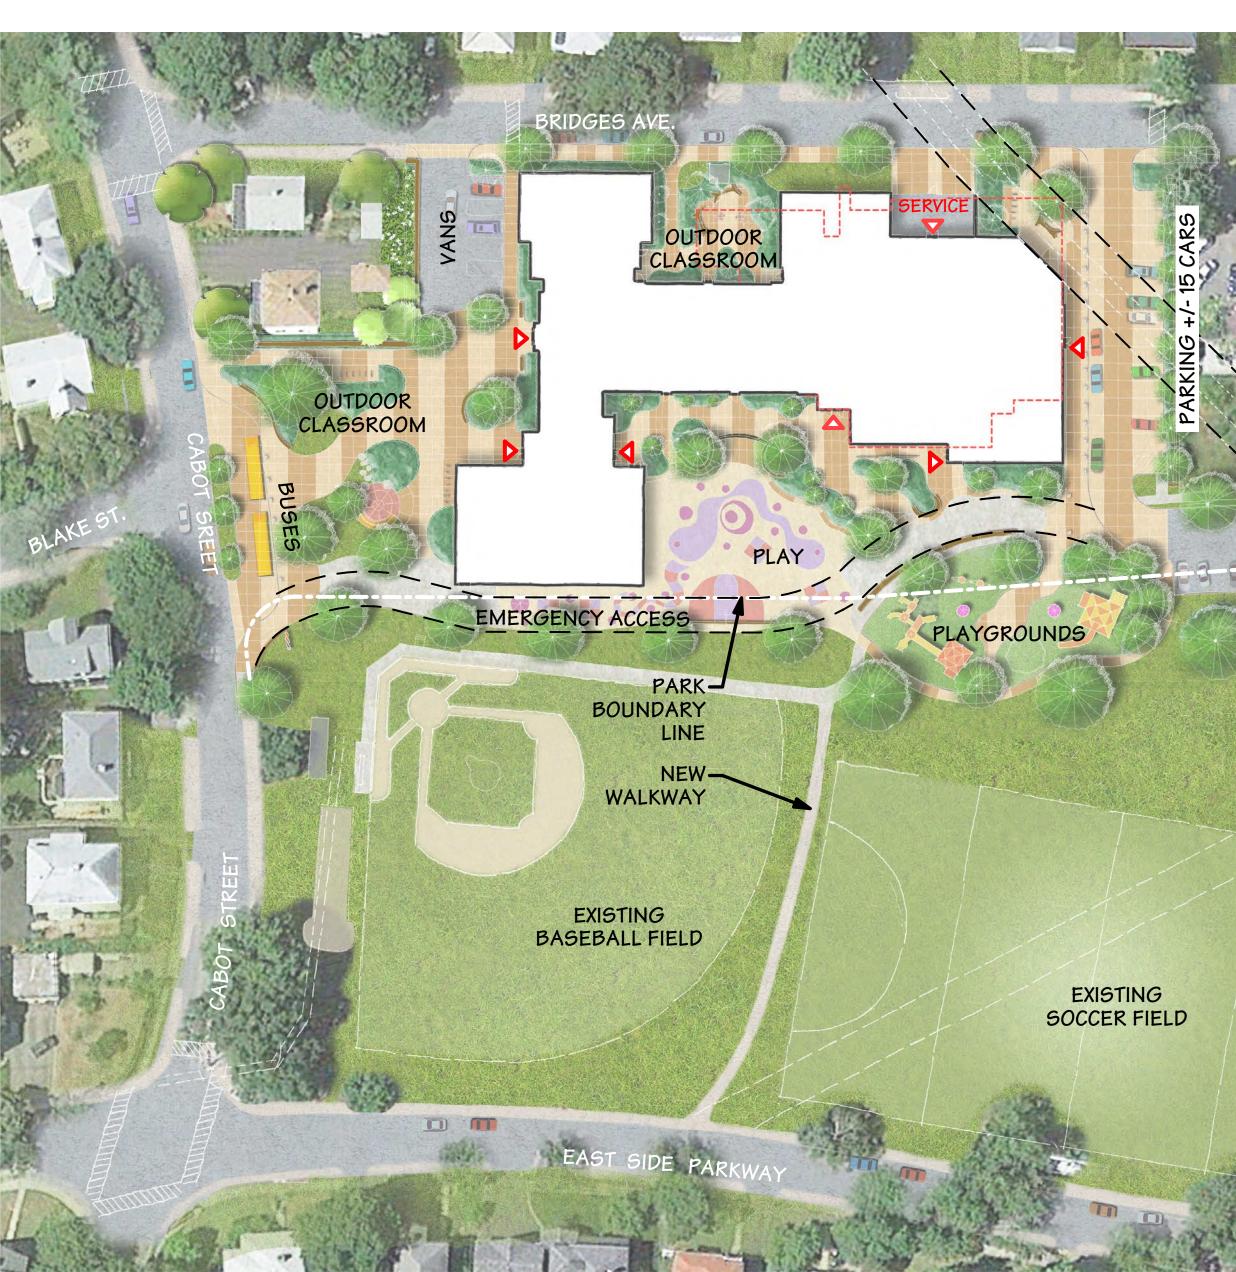

### Current Site Plan

PARKING +/- 16 CARS

PARKVIEW AVE

PARKING +/- 23 CARS

T

NEW -WALKWAY 0

EXISTING BASEBALL FIELD

> EXISTING COMMUNITY BUIDLING

> > RELOCATED PLAY STRUCTURE

> > > 0

100

50