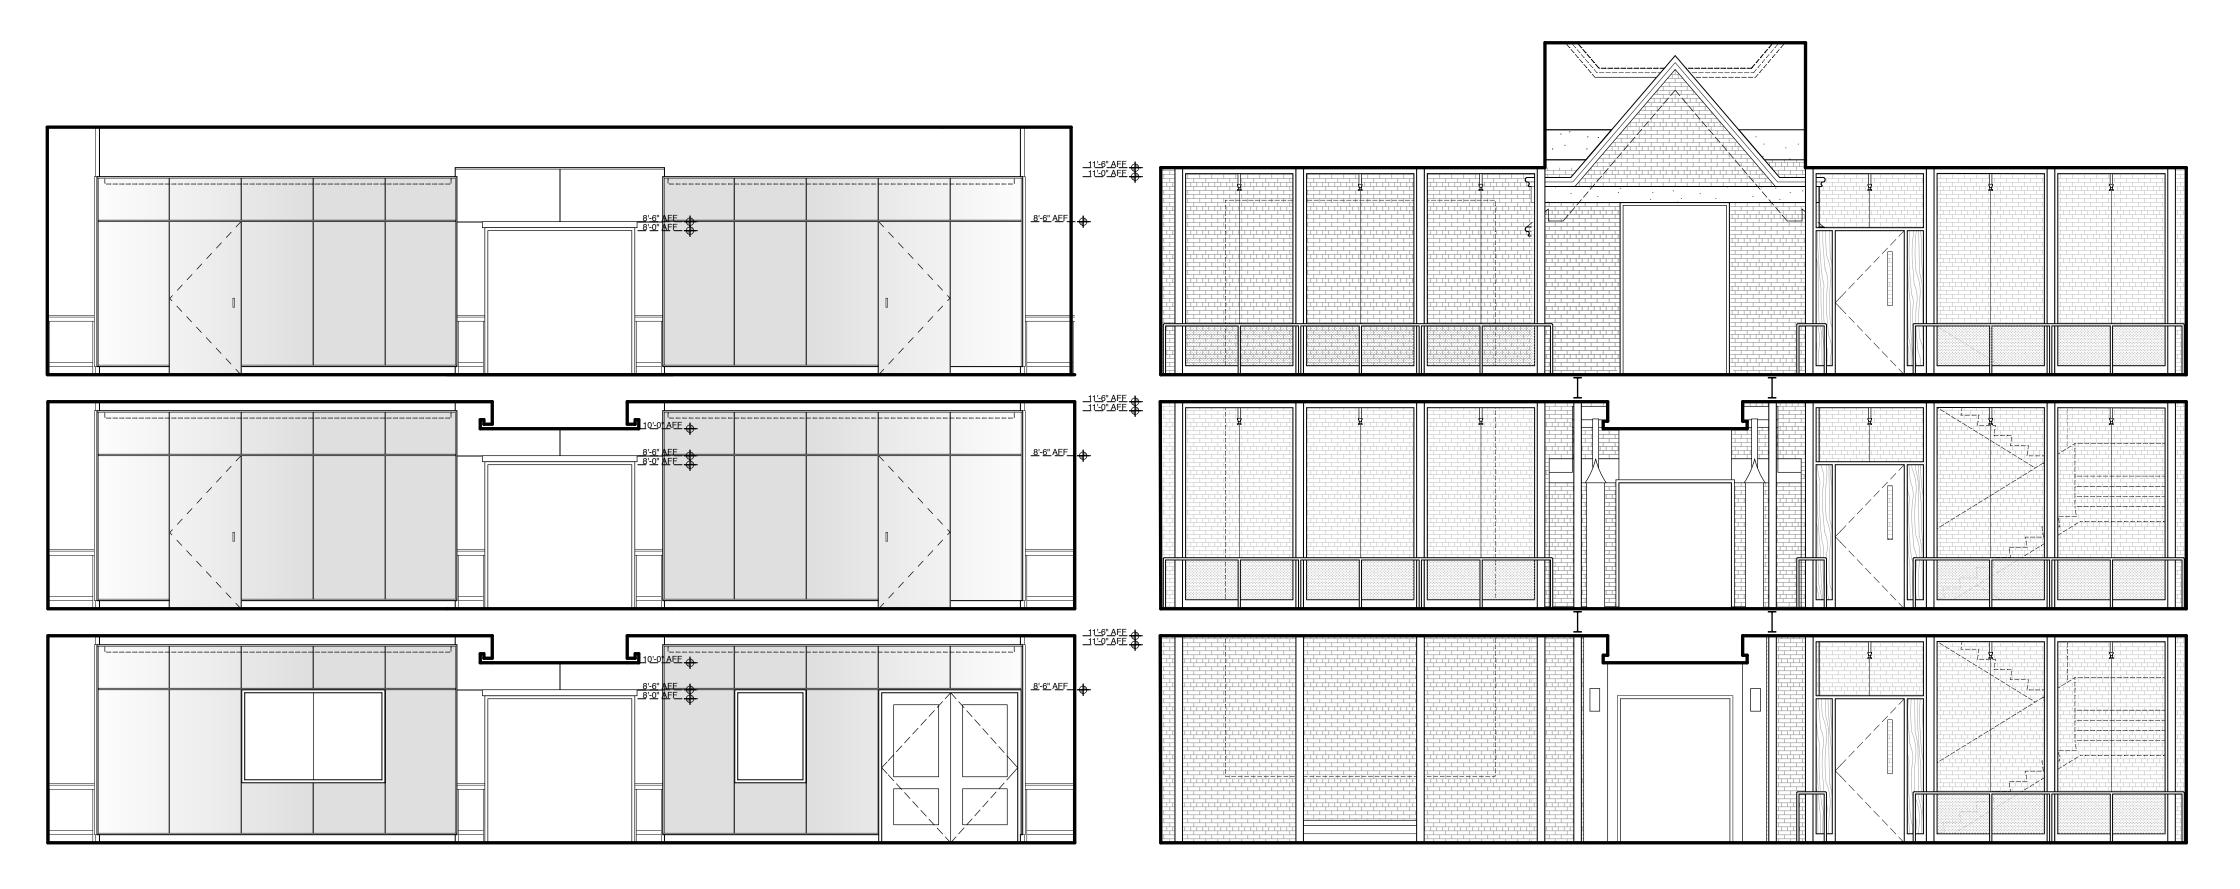

tion

#### **GREEN METAL**





### **East Elevation**







### South Elevation







### West Elevation







### North Elevation



# Main Corridor East Elevation





Main Corridor - 1st Floor Plan SCALE: 1'-0" = 3/32"

3

# Main Corridor West Elevation



Main Corridor - 1st Floor Plan SCALE: 1'-0" = 3/32"

3

# **Typical Classroom Elevations 1929 Building**



## **Typical Classroom Elevations New Addition**





Classroom @ New Addition - South

໌3ີ









### Kindergarten Classroom Elevations





| $\overline{2}$ | Kindergarten Classroom - South |
|----------------|--------------------------------|
| \ <b>'</b> /   | SCALE: 1'-0" = 1/4"            |

### **Cafeteria Elevations**



Cafeteria - South **〈**3〉

Cafeteria - West

4

### Library Elevations



## Lobby Elevations





໌ 3 ັ

Lobby - South SCALE: 1'-0" = 3/16"



## Cabot School