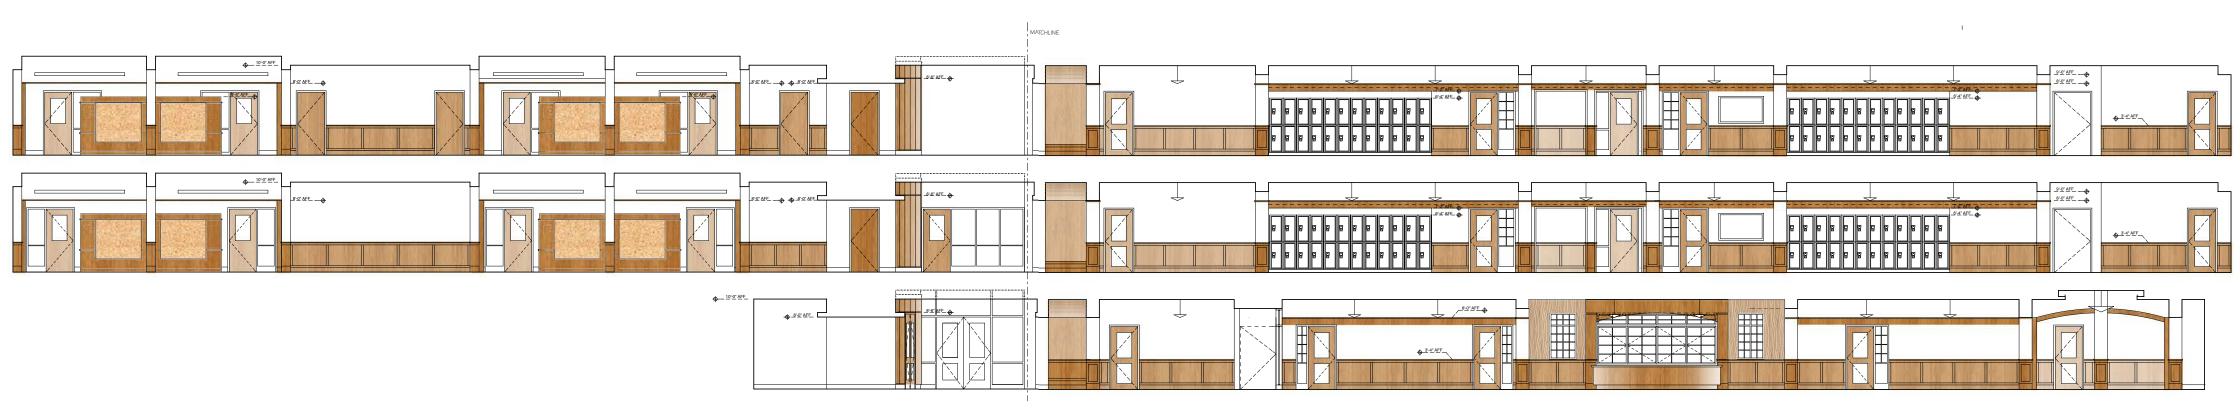

# Main Corridor East Elevation

Main Corridor - 1st Floor Plan SCALE: 1'-0" = 3/32"

3

# Main Corridor West Elevation

Main Corridor - 1st Floor Plan SCALE: 1'-0" = 3/32"

3