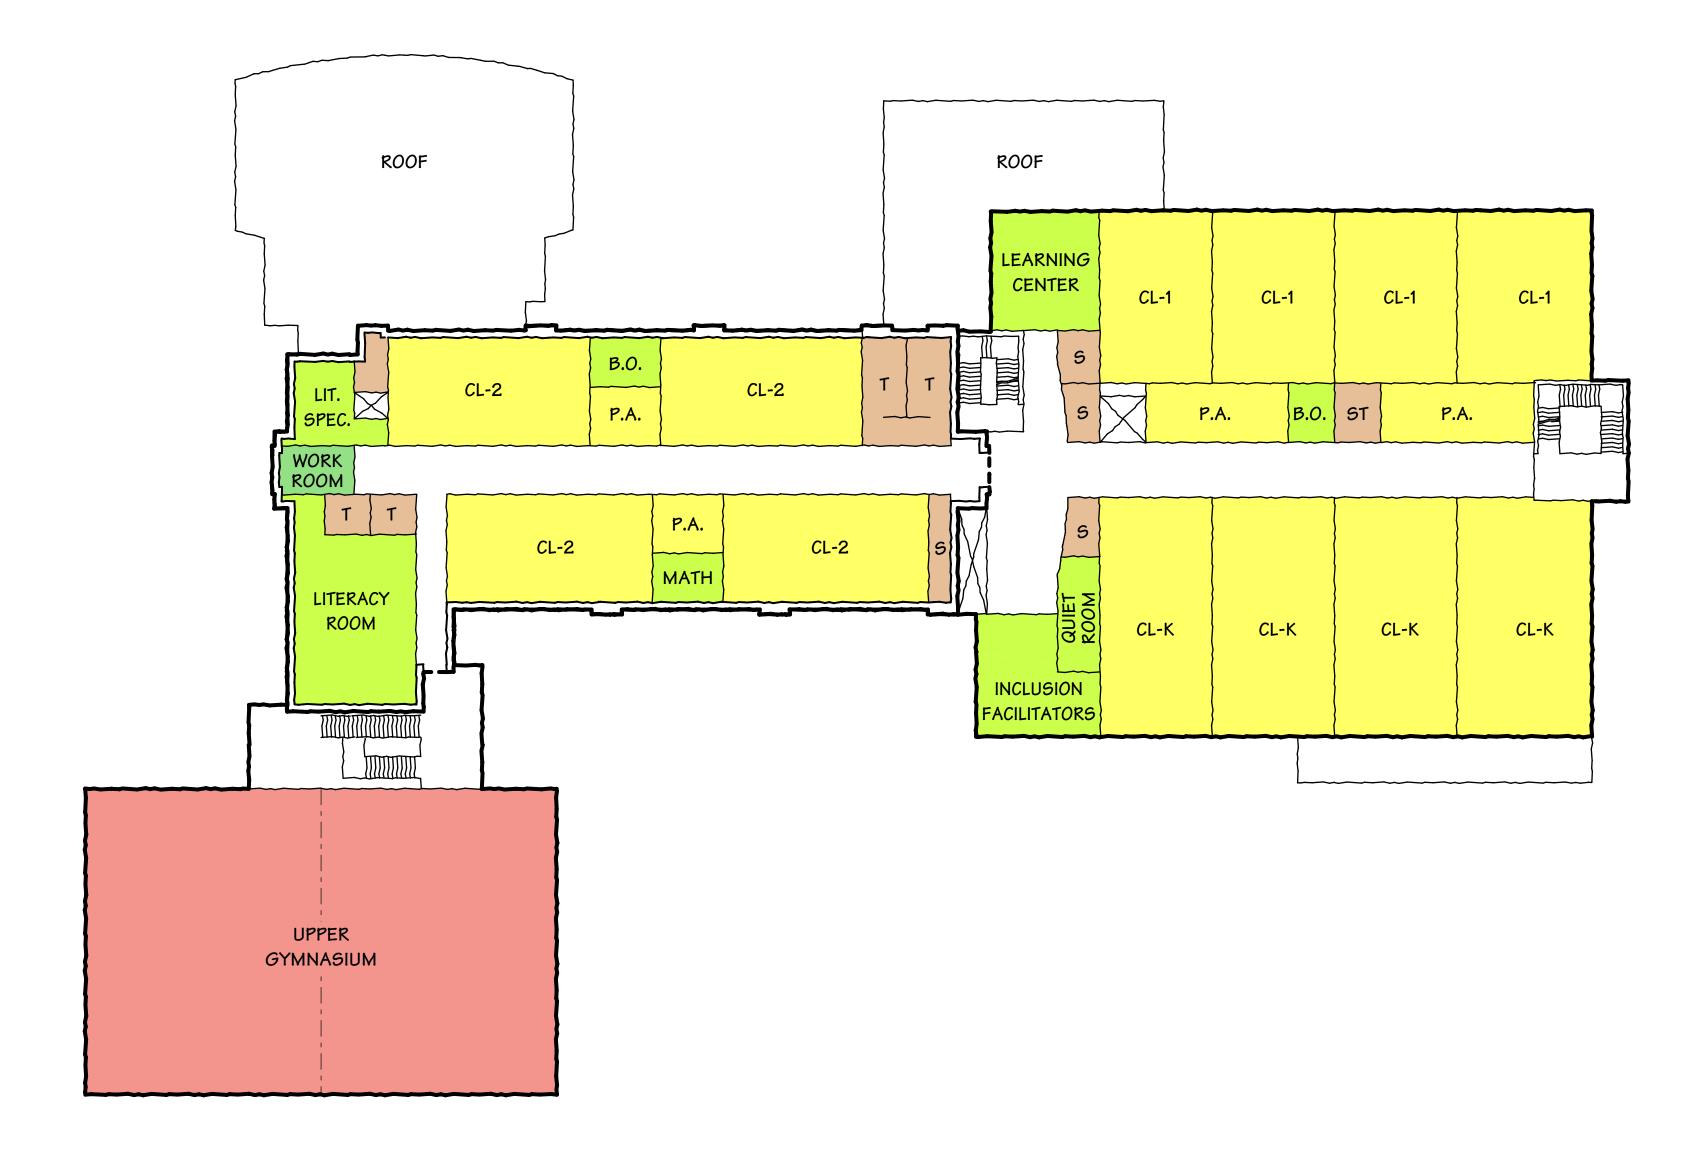

## Cabot School





### Cabot School Property



### Current Site Plan





PARKING +/- 16 CARS

PARKVIEW AVE

PARKING +/- 23 CARS

T

NEW -WALKWAY 0

EXISTING BASEBALL FIELD

> EXISTING COMMUNITY BUIDLING

> > RELOCATED PLAY STRUCTURE

> > > 0

100

50

### First Floor Plan







### Second Floor Plan







### Third Floor Plan







### First Floor Plan



### Second Floor Plan

- X





### Third Floor Plan

- X





### Administration Plan







#### **ALTERNATE 01**



# Library Plan





# Stair & Gym Lobby



SECOND FLOOR







### **East Elevation**

BRICK

#### **GREEN METAL**

**RED METAL** 



#### West Elevation

#### BRICK

#### **GREEN METAL**

#### **RED METAL**



### South Elevation





### North Elevation

#### **GREEN METAL**





### **East Elevation**







### South Elevation







### West Elevation







### North Elevation



# Main Corridor East Elevation





Main Corridor - 1st Floor Plan SCALE: 1'-0" = 3/32"

3

# Main Corridor West Elevation



Main Corridor - 1st Floor Plan SCALE: 1'-0" = 3/32"

3

# **Typical Classroom Elevations 1929 Building**



## **Typical Classroom Eleva