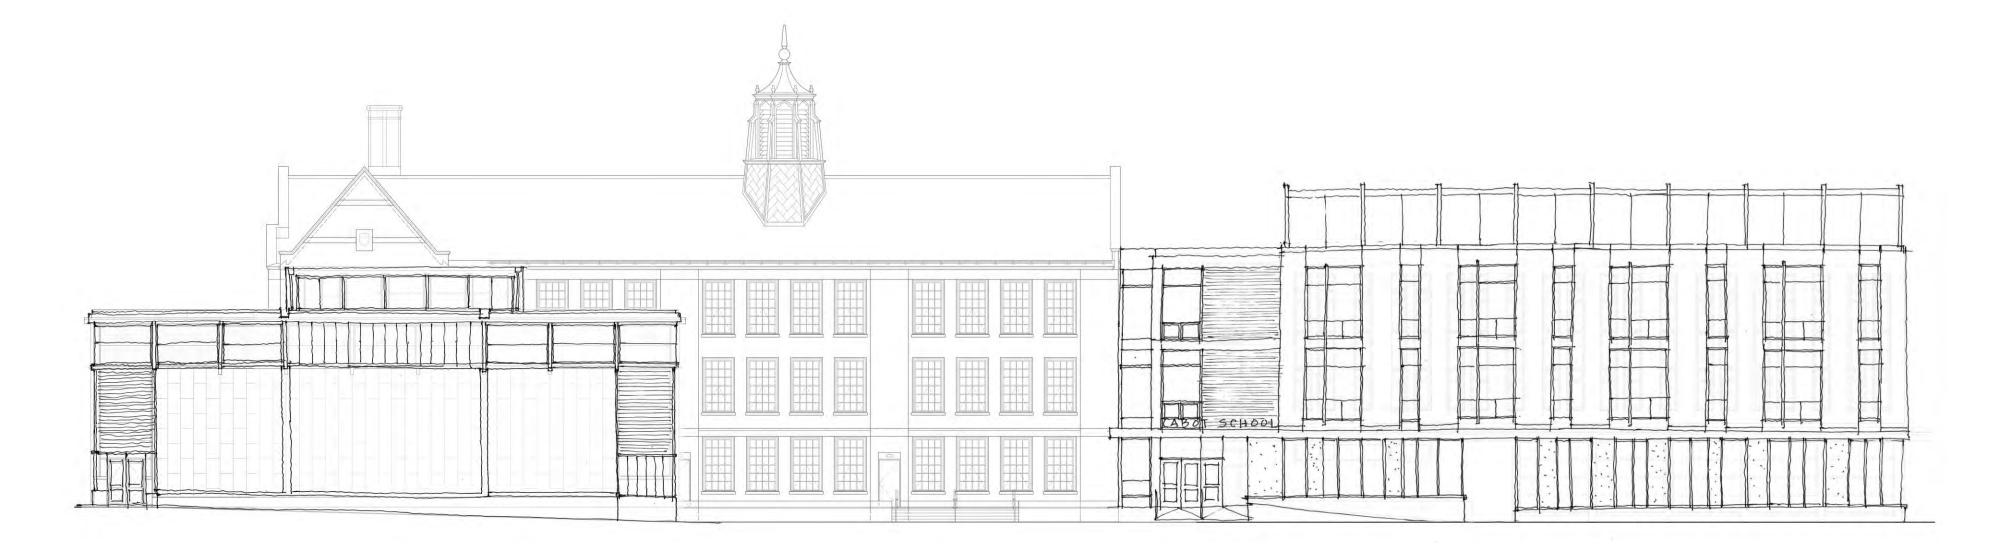

## Cabot School





### Cabot School Property



### Current Site Plan





PARKING +/- 16 CARS

PARKVIEW AVE

PARKING +/- 23 CARS

T

NEW -WALKWAY 0

EXISTING BASEBALL FIELD

> EXISTING COMMUNITY BUIDLING

> > RELOCATED PLAY STRUCTURE

> > > 0

100

50

### First Floor Plan







### Second Floor Plan







### Third Floor Plan







### First Floor Plan



### Second Floor Plan

- X





### Third Floor Plan

- X





### Administration Plan







#### **ALTERNATE 01**



# Library Plan





# Stair & Gym Lobby



SECOND FLOOR







### **East Elevation**

BRICK

#### **GREEN METAL**

**RED METAL** 



#### West Elevation

#### BRICK

#### **GREEN METAL**

#### **RED METAL**



### South Elevation





### North Elevation

#### **GREEN METAL**





### **East Elevation**







### South Elevation







### West Elevation







### North Elevation



# Main Corridor East Elevation





Main Corridor - 1st Floor Plan SCALE: 1'-0" = 3/32"

3

# Main Corridor West Elevation



Main Corridor - 1st Floor Plan SCALE: 1'-0" = 3/32"

3

# **Typical Classroom Elevations 1929 Building**



## **Typical Classroom Elevations New Addition**





Classroom @ New Addition - South

໌3ີ









### Kindergarten Classroom Elevations





| $\overline{2}$ | Kindergarten Classroom - South |
|----------------|--------------------------------|
| \ <b>'</b> /   | SCALE: 1'-0" = 1/4"            |

### **Cafeteria Elevations**



Cafeteria - South **〈**3〉

Cafeteria - West

4

### Library Elevations



## Lobby Elevations





໌ 3 ັ

Lobby - South SCA