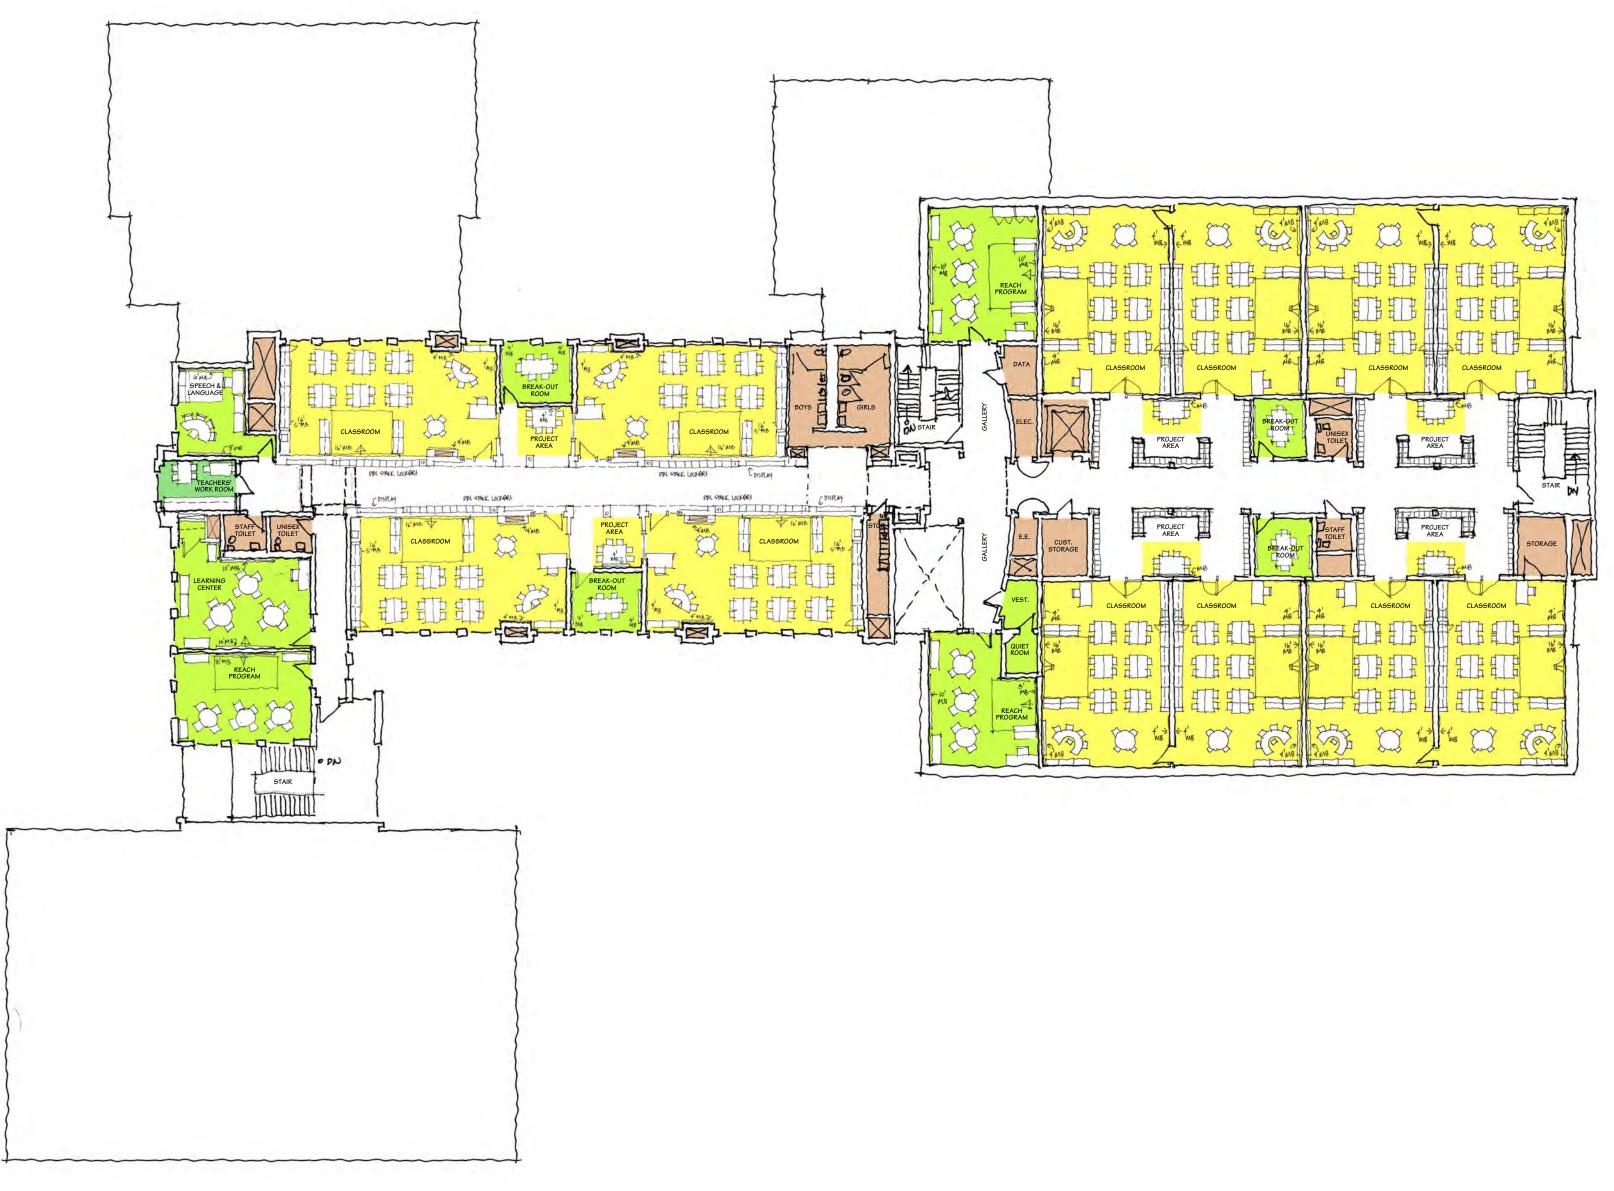

## Cabot School





### Cabot School Property



### Current Site Plan





PARKING +/- 16 CARS

PARKVIEW AVE

PARKING +/- 23 CARS

T

NEW -WALKWAY 0

EXISTING BASEBALL FIELD

> EXISTING COMMUNITY BUIDLING

> > RELOCATED PLAY STRUCTURE

> > > 0

100

50

### First Floor Plan







### Second Floor Plan







### Third Floor Plan







### First Floor Plan



### Second Floor Plan

- X





### Third Floor Plan

- X





### Administration Plan







#### **ALTERNATE 01**



# Library Plan





# Stair & Gym Lobby



SECOND FLOOR







### **East Elevation**

BRICK

#### **GREEN METAL**

**RED METAL** 



#### West Elevation

#### BRICK

#### **GREEN METAL**

#### **RED METAL**



### South Elevation





### North Elevation

#### **GREEN METAL**





### **East Elevation**







### South Elevation







### West Elevation







### North Elevation



# Main Corridor East Elevation





Main Corridor - 1st Floor Plan SCALE: 1'-0" = 3/32"

3

# Main Corridor West Elevation



Main Corridor - 1st Floor Plan SCALE: 1'-0" = 3/32"

3

# **Typical Classroom Elevations 1929 Building**



## **Typical Classroom Elevations New Addition**





Classroom @ New Addition - South

໌3ີ









### Kindergarten