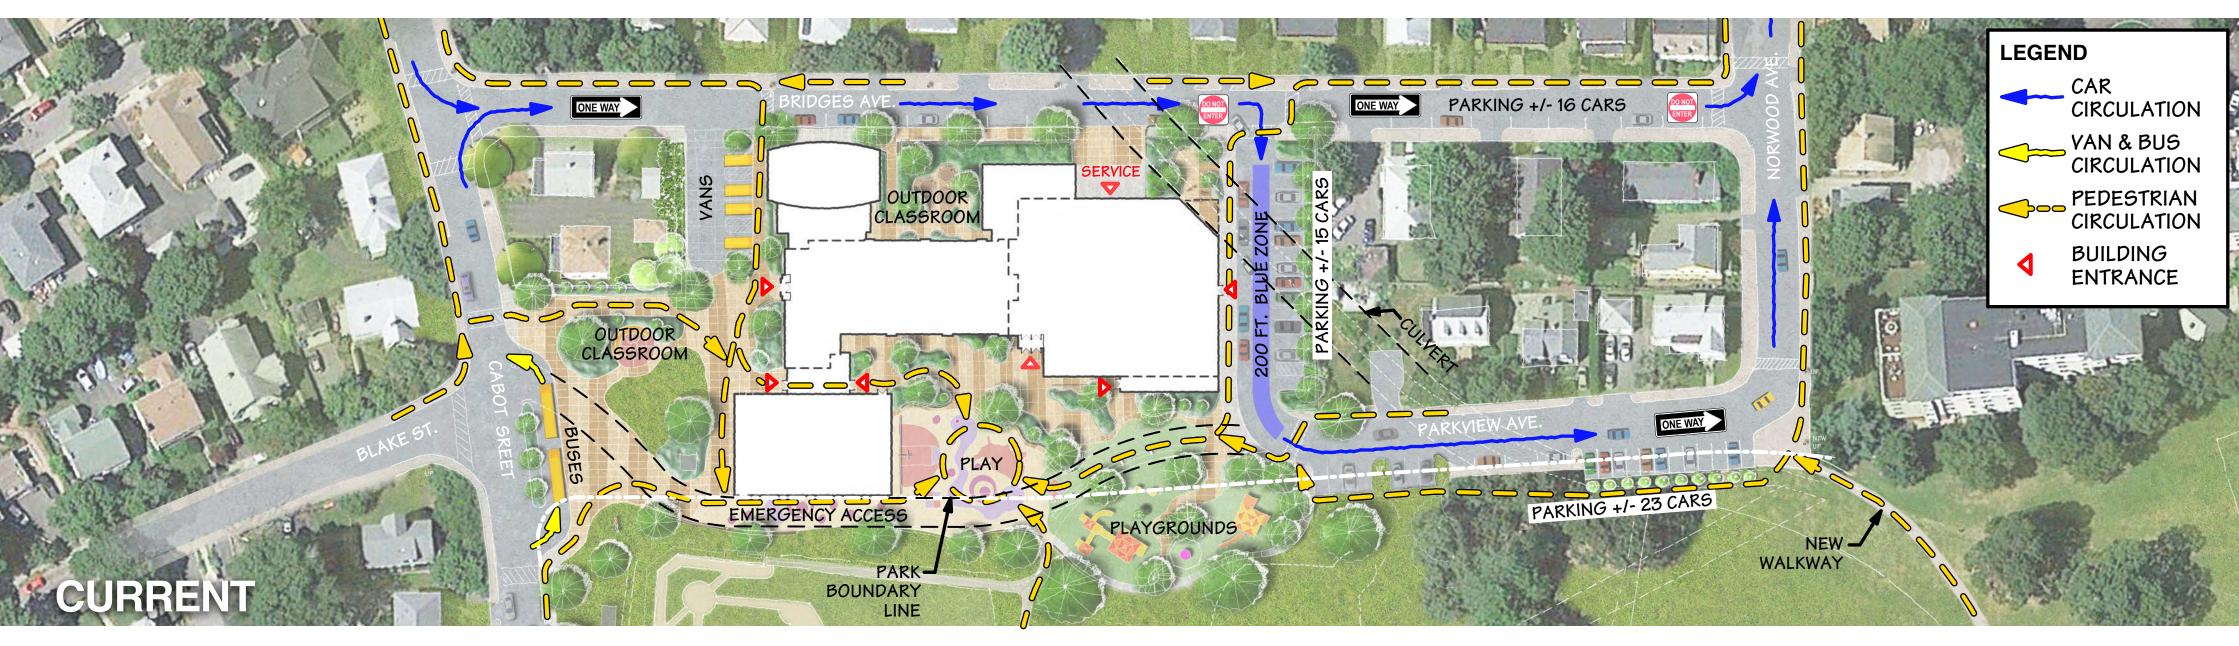

ic considerations
- Re-use existing building plus addition
- Cars and buses separated
- Bus loading / unloading off-street
- Existing street widths maintained
- Parkview Avenue discontinued along school property

#### Design Parameters

- Meet approved educational program
- Provide appropriate program adjacencies
- Provide natural light
- Provide acoustic separation
- Provide safe environment for students

## Current Design



**FIRST FLOOR** 



BUILDING SERVICES



## Alternate Concept





#### First Floor Plans



**CURRENT DESIGN** 

**ALTERNATE CONCEPT** 

#### Second Floor Plans





**CURRENT DESIGN** 

**ALTERNATE CONCEPT** 

#### Third Floor Plans





**CURRENT DESIGN** 

**ALTERNATE CONCEPT** 

#### Current Site Plan





### Alternate Concept Site Plan





#### Site Plans











#### From Cabot St.

















#### South on Parkview Ave.





#### South on Parkview Ave.















### Cabot School

# CSBC & DRC Meeting

June 02, 2016