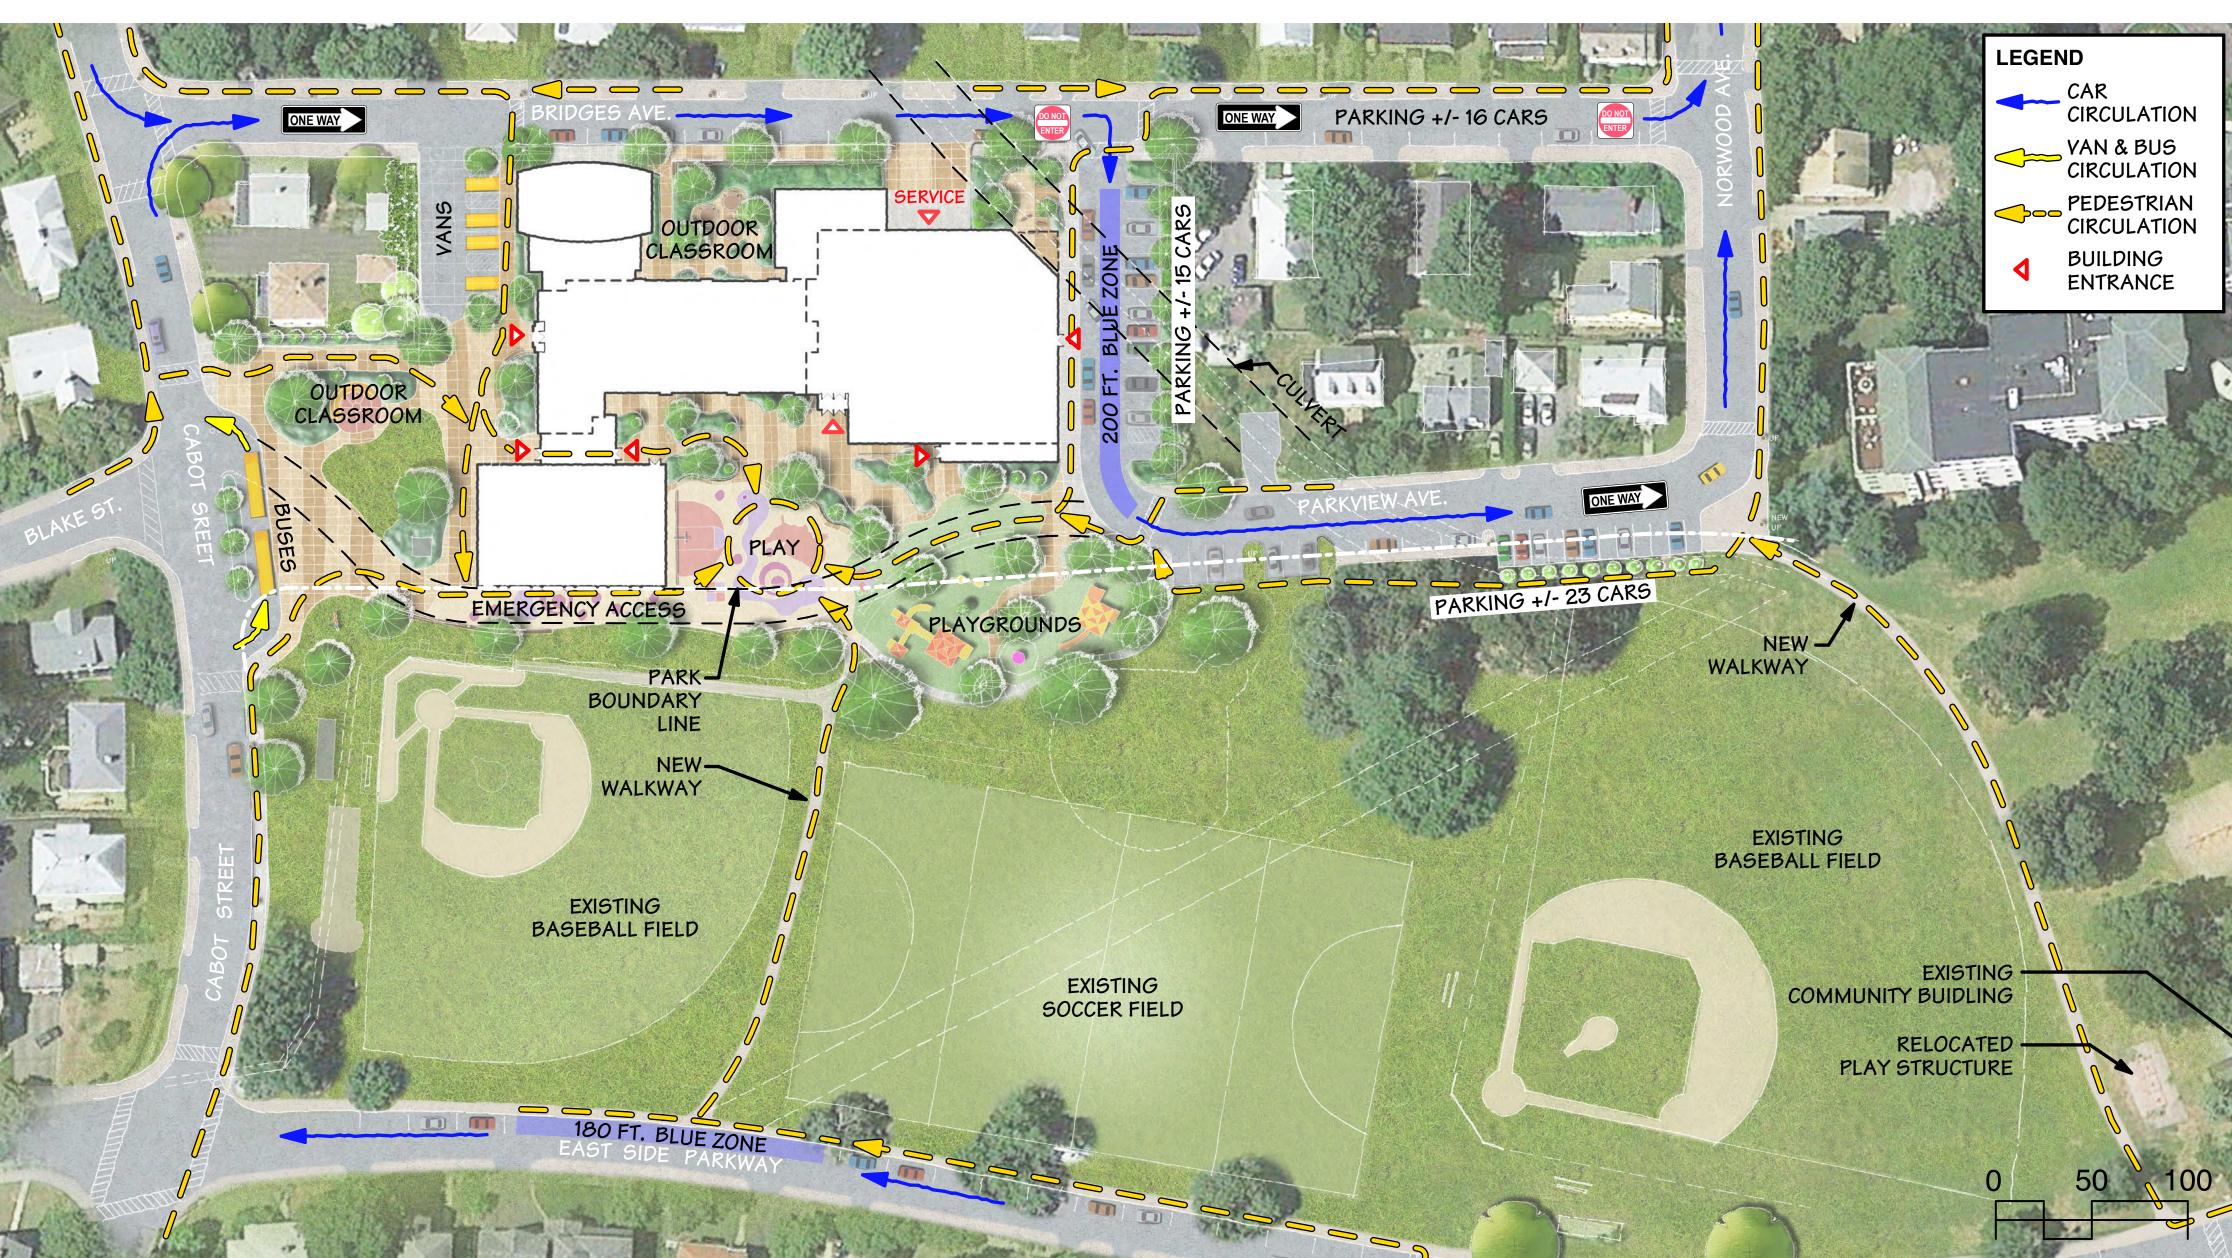

#### Project Parameters

- Educational program
- Historic considerations
- Re-use existing building plus addition
- Cars and buses separated
- Bus loading / unloading off-street
- Existing street widths maintained
- Parkview Avenue discontinued along school property

#### Design Parameters

- Meet approved educational program
- Provide appropriate program adjacencies
- Provide natural light
- Provide acoustic separation
- Provide safe environment for students

## Current Design



**FIRST FLOOR** 



BUILDING SERVICES



## Alternate Concept





#### First Floor Plans



**CURRENT DESIGN** 

**ALTERNATE CONCEPT** 

#### Second Floor Plans





**CURRENT DESIGN** 

**ALTERNATE CONCEPT** 

#### Third Floor Plans





**CURRENT DESIGN** 

**ALTERNATE CONCEPT** 

#### Current Site Plan





### Alternate Concept Site Plan





#### Site Plans











#### From Cabot St.

















#### South on Parkview Ave.





#### South on Parkview Ave.















### Cabot School

# CSBC & DRC Meeting

June 02, 2016