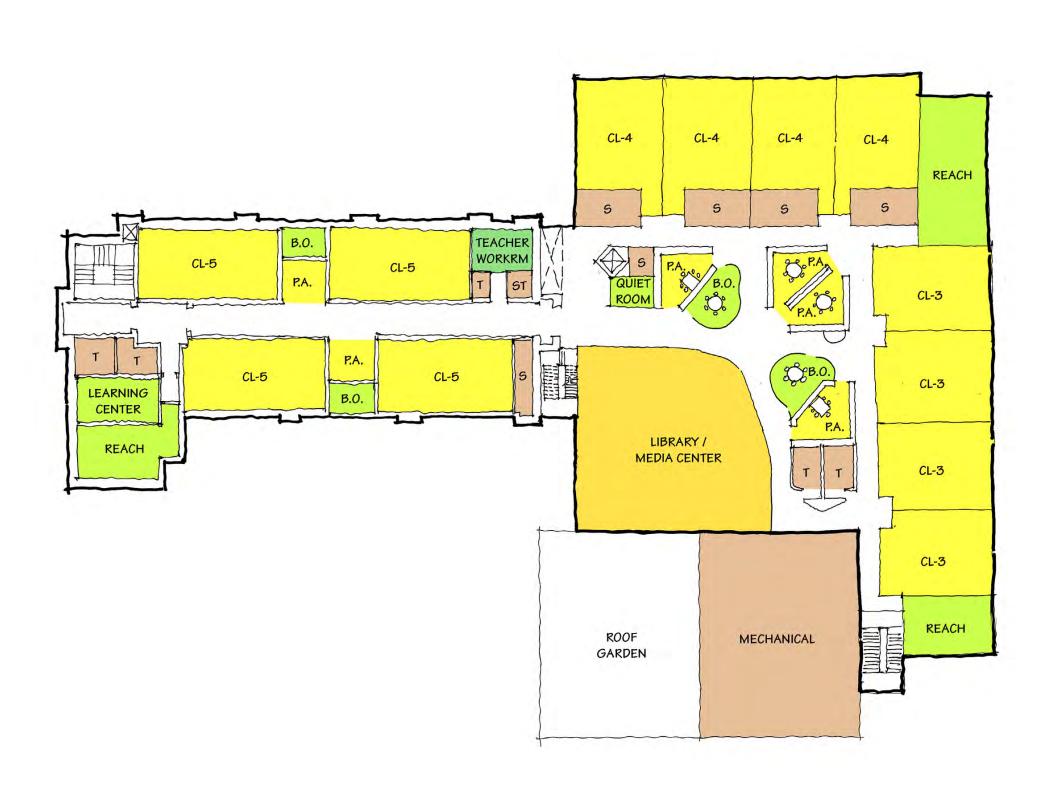

### Cabot School

# CSBC & DRC Meeting

June 02, 2016







#### Project Parameters

- Educational program
- Historic considerations
- Re-use existing building plus addition
- Cars and buses separated
- Bus loading / unloading off-street
- Existing street widths maintained
- Parkview Avenue discontinued along school property

#### Design Parameters

- Meet approved educational program
- Provide appropriate program adjacencies
- Provide natural light
- Provide acoustic separation
- Provide safe environment for students

## Current Design



**FIRST FLOOR** 



BUILDING SERVICES



## Alternate Concept





#### First Floor Plans



**CURRENT DESIGN** 

**ALTERNATE CONCEPT** 

#### Second Floor Plans





**CURRENT DESIGN** 

**ALTERNATE CONCEPT** 

#### Third Floor Plans





**CURRENT DESIGN** 

**ALTERNATE CONCEPT** 

#### Current Site Plan





### Alternate Concept Site Plan





#### Site Plans











#### From Cabot St.

















#### South on Parkview Ave.





#### South on Parkview Ave.















### Cabot School

# CSBC & DRC Meeting

June 02, 2016