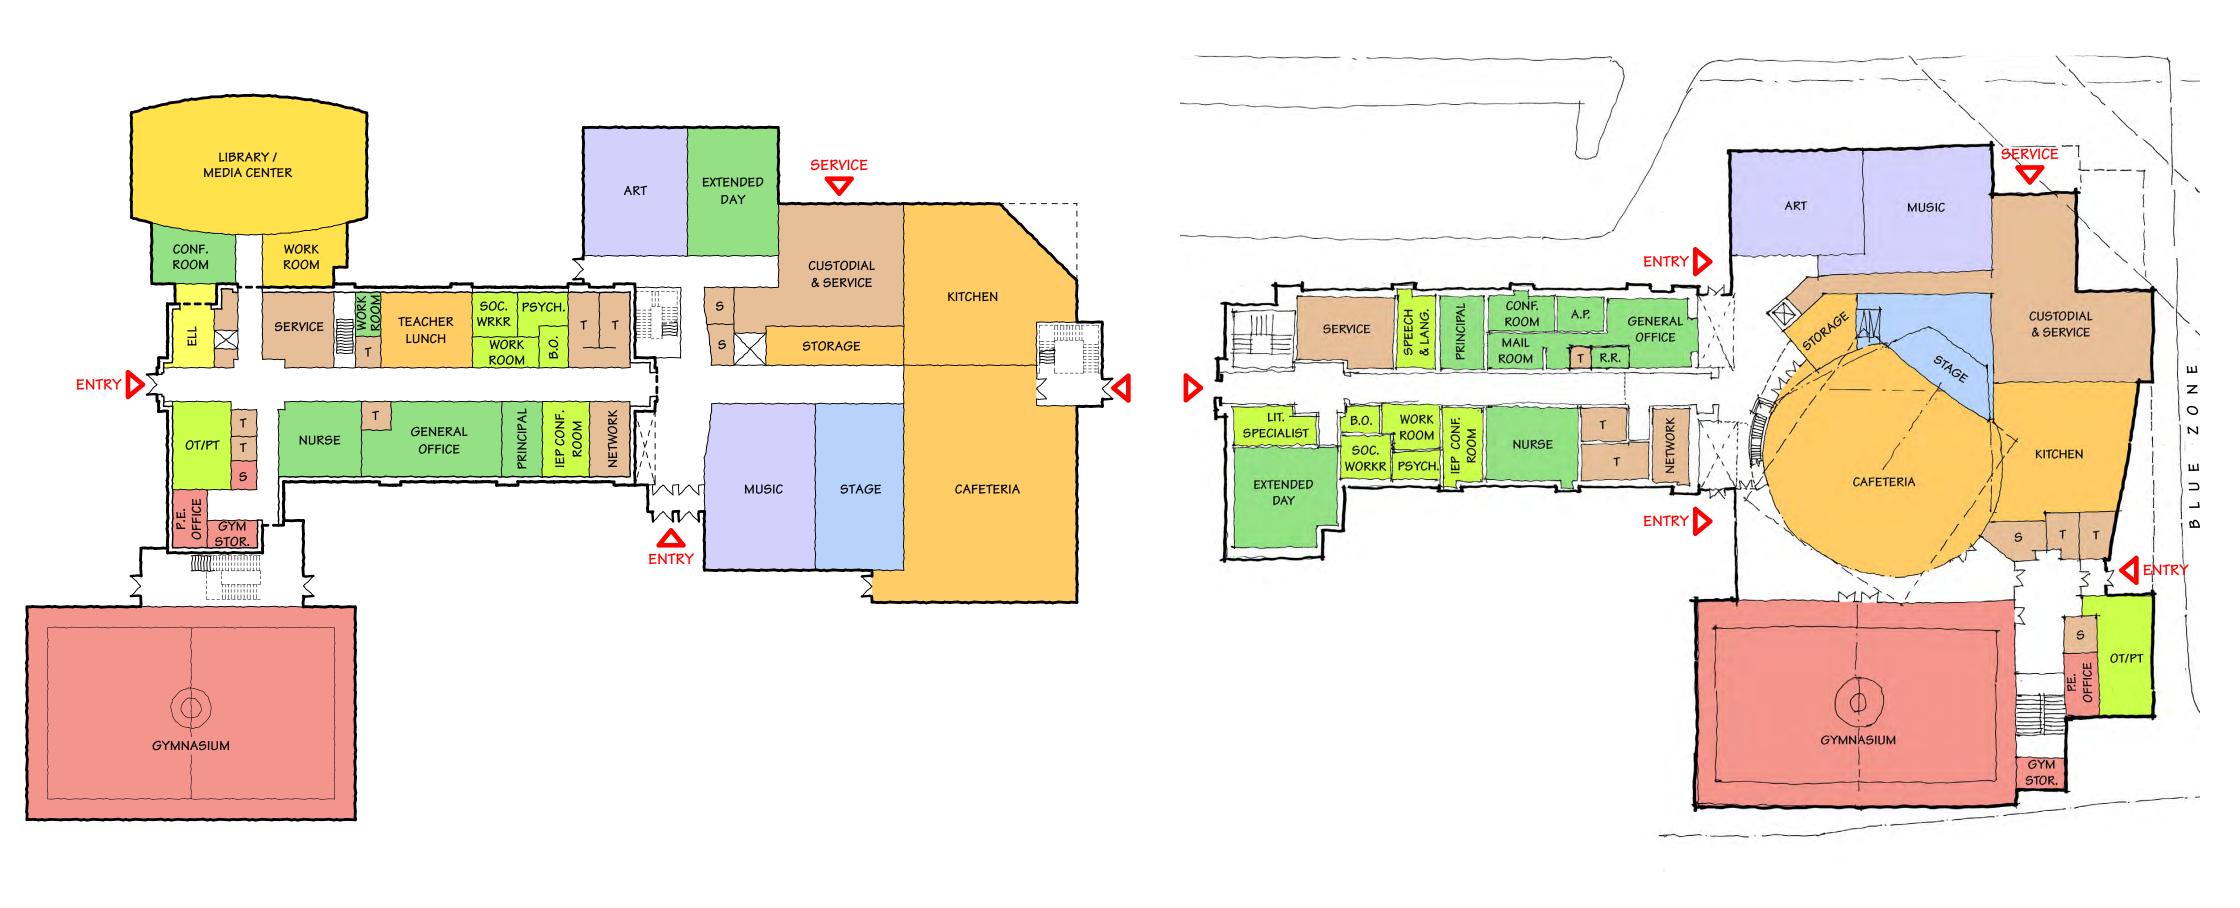

### Cabot School

# CSBC & DRC Meeting

June 02, 2016







#### Project Parameters

- Educational program
- Historic considerations
- Re-use existing building plus addition
- Cars and buses separated
- Bus loading / unloading off-street
- Existing street widths maintained
- Parkview Avenue discontinued along school property

#### Design Parameters

- Meet approved educational program
- Provide appropriate program adjacencies
- Provide natural light
- Provide acoustic separation
- Provide safe environment for students

## Current Design



**FIRST FLOOR** 



BUILDING SERVICES



## Alternate Concept





#### First Floor Plans



**CURRENT DESIGN** 

**ALTERNATE CONCEPT** 

#### Second Floor Plans





**CURRENT DESIGN** 

**ALTERNATE CONCEPT** 

#### Third Floor Plans





**CURRENT DESIGN** 

**ALTERNATE CONCEPT** 

#### Current Site Plan





### Alternate Concept Site Plan





#### Site Plans











#### From Cabot St.

















#### South on Parkview Ave.





#### South on Parkview Ave.















### Cabot School

# CSBC & DRC Meeting

June 02, 2016