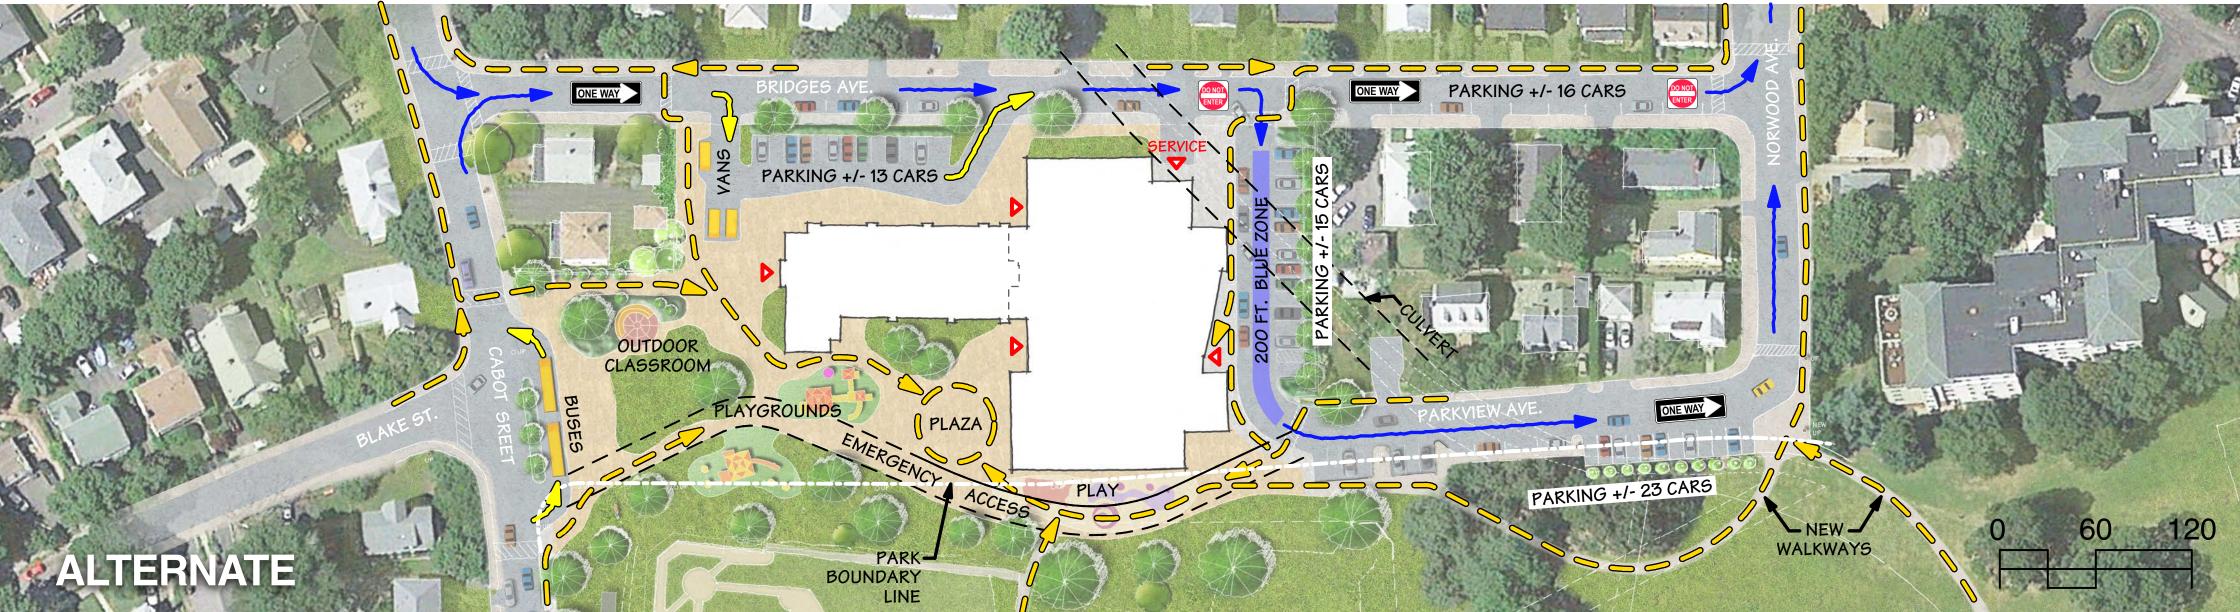

considerations
- Re-use existing building plus addition
- Cars and buses separated
- Bus loading / unloading off-street
- Existing street widths maintained
- Parkview Avenue discontinued along school property

#### Design Parameters

- Meet approved educational program
- Provide appropriate program adjacencies
- Provide natural light
- Provide acoustic separation
- Provide safe environment for students

## Current Design



**FIRST FLOOR** 



BUILDING SERVICES



## Alternate Concept





#### First Floor Plans



**CURRENT DESIGN** 

**ALTERNATE CONCEPT** 

#### Second Floor Plans





**CURRENT DESIGN** 

**ALTERNATE CONCEPT** 

#### Third Floor Plans





**CURRENT DESIGN** 

**ALTERNATE CONCEPT** 

#### Current Site Plan





### Alternate Concept Site Plan





#### Site Plans











#### From Cabot St.

















#### South on Parkview Ave.





#### South on Parkview Ave.















### Cabot School

# CSBC & DRC Meeting

June 02, 2016