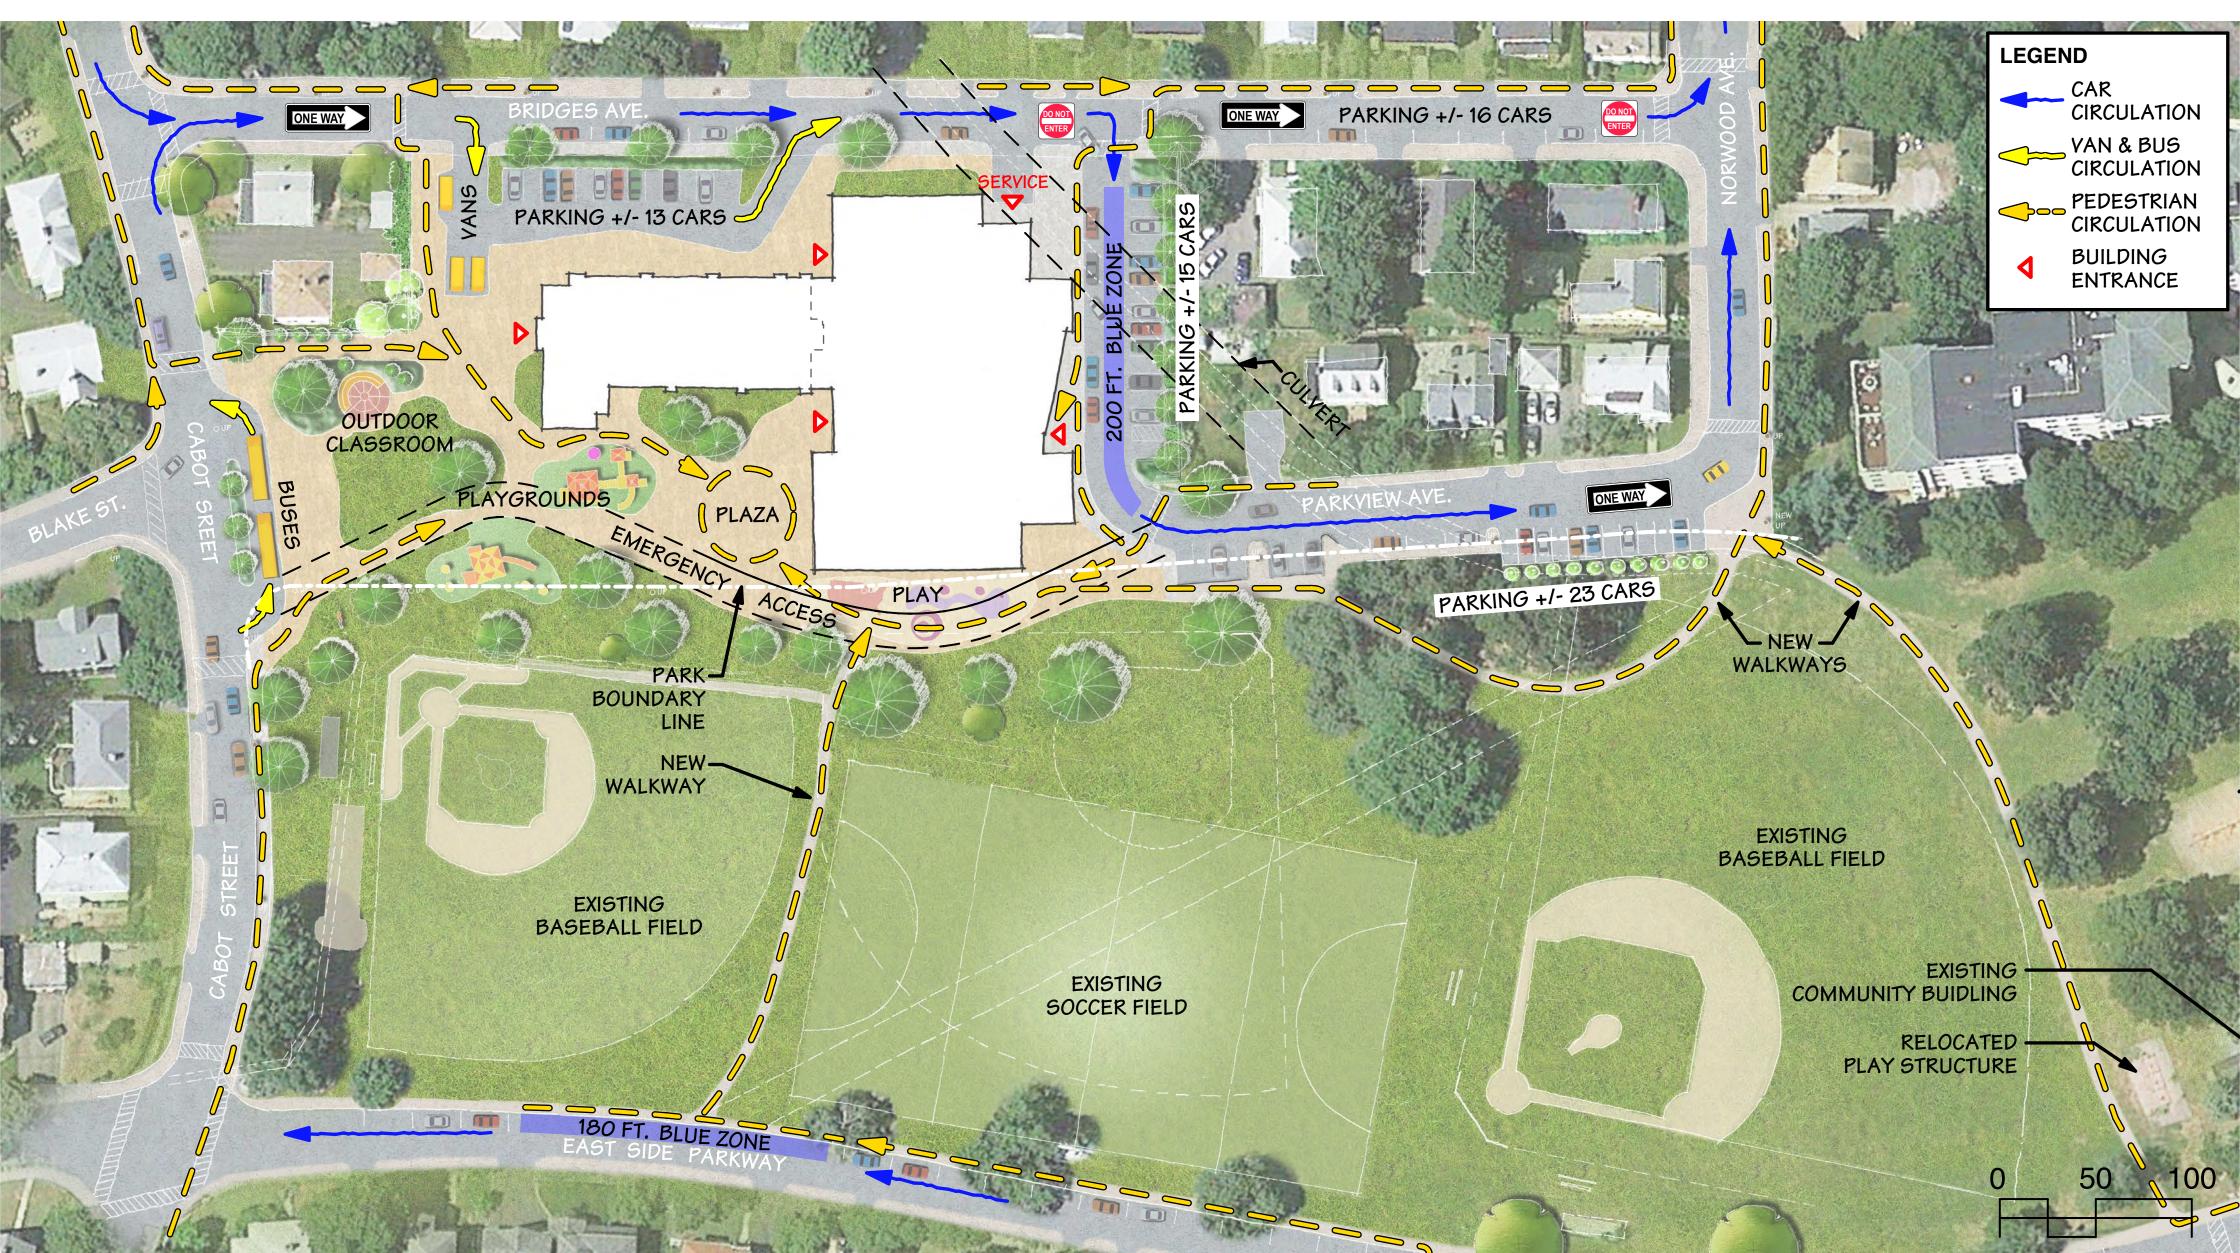

onal program
- Historic considerations
- Re-use existing building plus addition
- Cars and buses separated
- Bus loading / unloading off-street
- Existing street widths maintained
- Parkview Avenue discontinued along school property

#### Design Parameters

- Meet approved educational program
- Provide appropriate program adjacencies
- Provide natural light
- Provide acoustic separation
- Provide safe environment for students

## Current Design



**FIRST FLOOR** 



BUILDING SERVICES



## Alternate Concept





#### First Floor Plans



**CURRENT DESIGN** 

**ALTERNATE CONCEPT** 

#### Second Floor Plans





**CURRENT DESIGN** 

**ALTERNATE CONCEPT** 

#### Third Floor Plans





**CURRENT DESIGN** 

**ALTERNATE CONCEPT** 

#### Current Site Plan





### Alternate Concept Site Plan





#### Site Plans











#### From Cabot St.

















#### South on Parkview Ave.





#### South on Parkview Ave.















### Cabot School

# CSBC & DRC Meeting

June 02, 2016