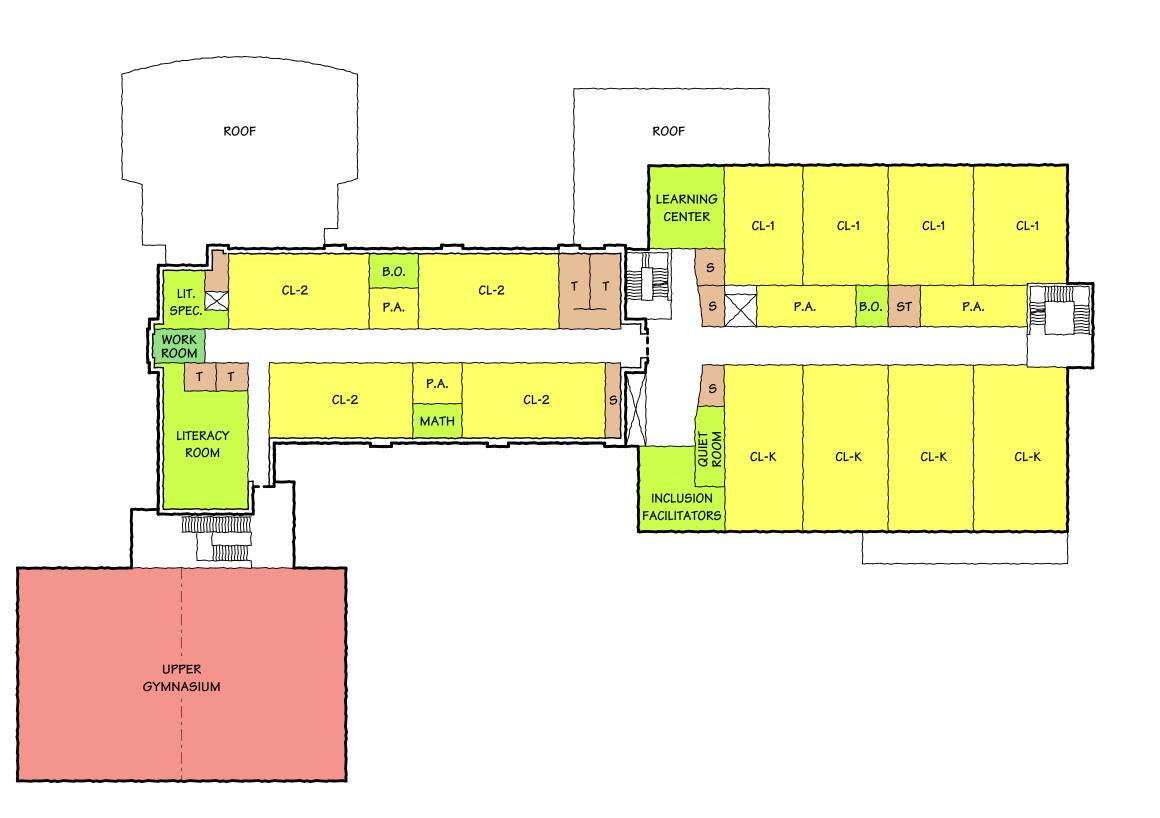

### Cabot School

# CSBC & DRC Meeting

June 02, 2016







#### Project Parameters

- Educational program
- Historic considerations
- Re-use existing building plus addition
- Cars and buses separated
- Bus loading / unloading off-street
- Existing street widths maintained
- Parkview Avenue discontinued along school property

#### Design Parameters

- Meet approved educational program
- Provide appropriate program adjacencies
- Provide natural light
- Provide acoustic separation
- Provide safe environment for students

## Current Design



**FIRST FLOOR** 



BUILDING SERVICES



## Alternate Concept





#### First Floor Plans



**CURRENT DESIGN** 

**ALTERNATE CONCEPT** 

#### Second Floor Plans





**CURRENT DESIGN** 

**ALTERNATE CONCEPT** 

#### Third Floor Plans





**CURRENT DESIGN** 

**ALTERNATE CONCEPT** 

#### Current Site Plan





### Alternate Concept Site Plan





#### Site Plans











#### From Cabot St.

















#### South on Parkview Ave.





#### South on Parkview Ave.















### Cabot School

# CSBC & DRC Meeting

June 02, 2016