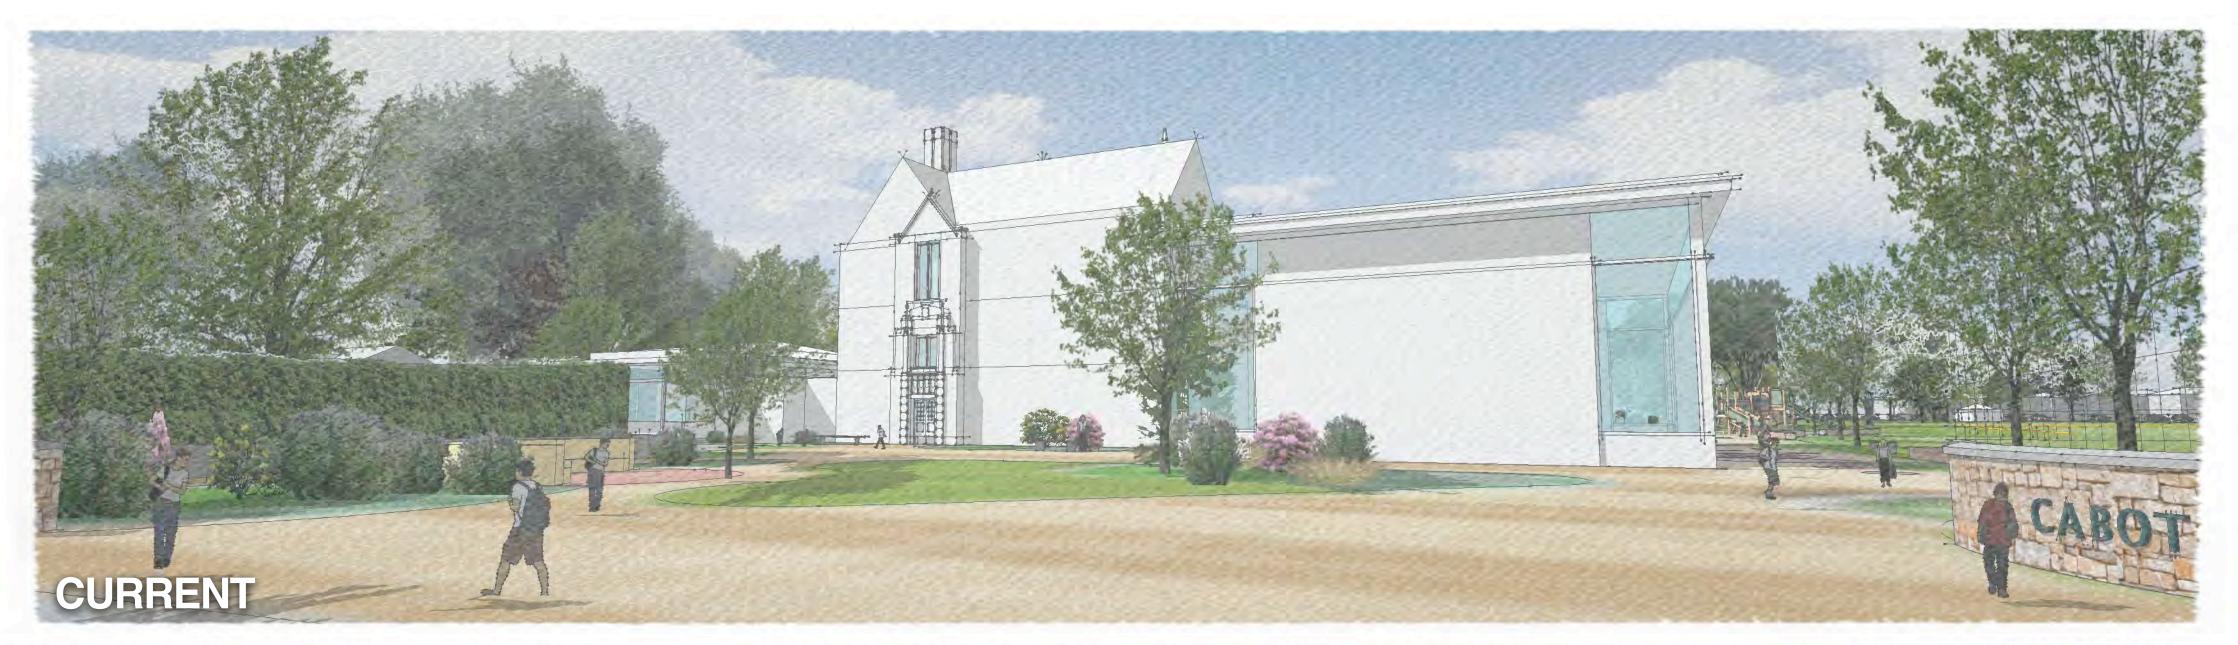

ng building plus addition
- Cars and buses separated
- Bus loading / unloading off-street
- Existing street widths maintained
- Parkview Avenue discontinued along school property

#### Design Parameters

- Meet approved educational program
- Provide appropriate program adjacencies
- Provide natural light
- Provide acoustic separation
- Provide safe environment for students

## Current Design



**FIRST FLOOR** 



BUILDING SERVICES



## Alternate Concept





#### First Floor Plans



**CURRENT DESIGN** 

**ALTERNATE CONCEPT** 

#### Second Floor Plans





**CURRENT DESIGN** 

**ALTERNATE CONCEPT** 

#### Third Floor Plans





**CURRENT DESIGN** 

**ALTERNATE CONCEPT** 

#### Current Site Plan





### Alternate Concept Site Plan





#### Site Plans











#### From Cabot St.

















#### South on Parkview Ave.





#### South on Parkview Ave.















### Cabot School

# CSBC & DRC Meeting

June 02, 2016