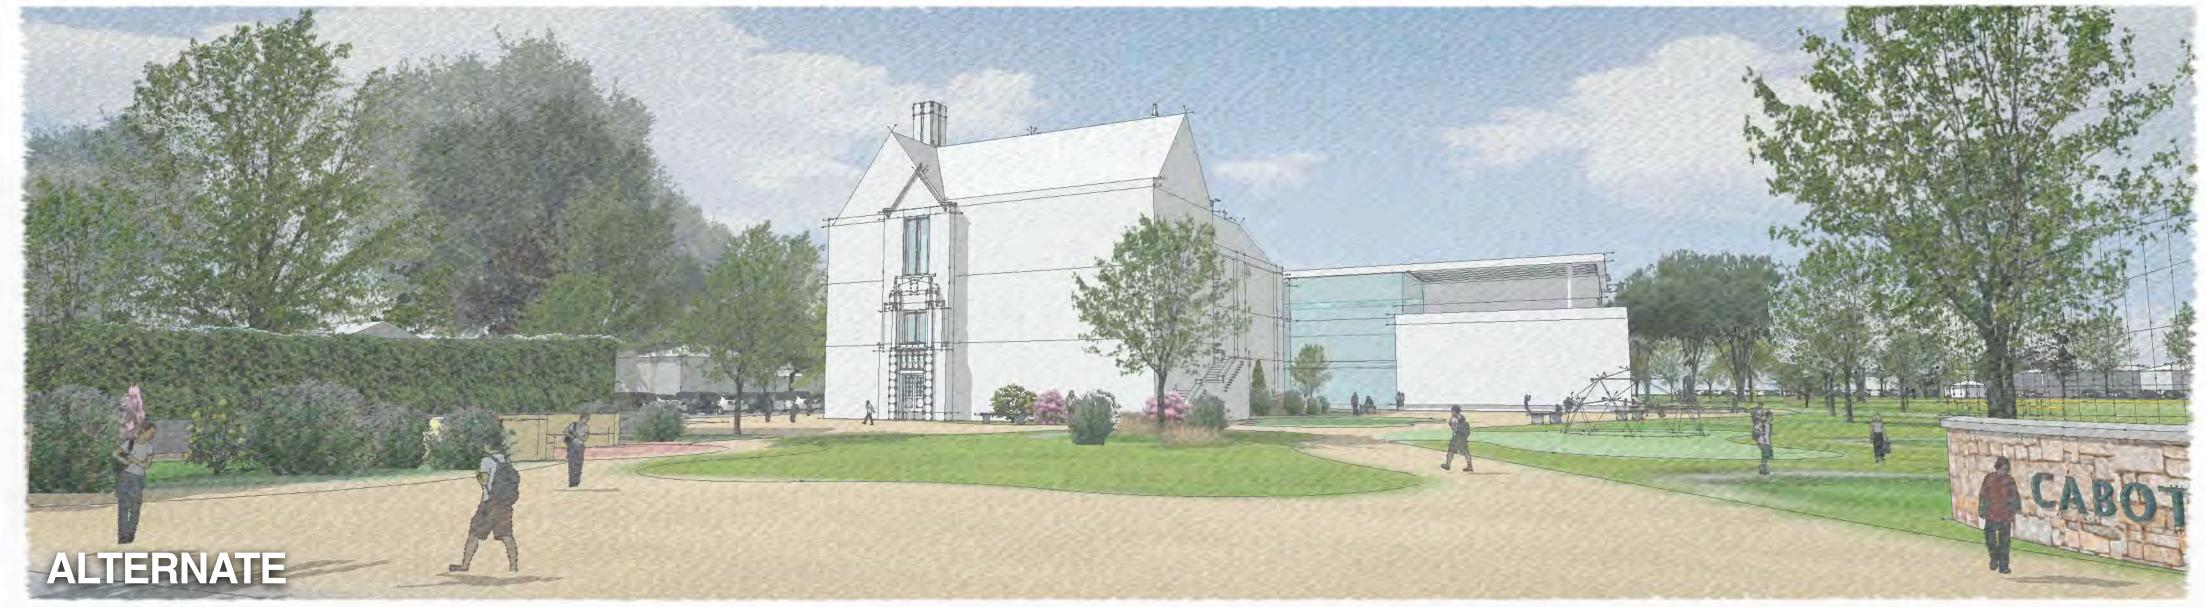

building plus addition
- Cars and buses separated
- Bus loading / unloading off-street
- Existing street widths maintained
- Parkview Avenue discontinued along school property

#### Design Parameters

- Meet approved educational program
- Provide appropriate program adjacencies
- Provide natural light
- Provide acoustic separation
- Provide safe environment for students

## Current Design



**FIRST FLOOR** 



BUILDING SERVICES



## Alternate Concept





#### First Floor Plans



**CURRENT DESIGN** 

**ALTERNATE CONCEPT** 

#### Second Floor Plans





**CURRENT DESIGN** 

**ALTERNATE CONCEPT** 

#### Third Floor Plans





**CURRENT DESIGN** 

**ALTERNATE CONCEPT** 

#### Current Site Plan





### Alternate Concept Site Plan





#### Site Plans











#### From Cabot St.

















#### South on Parkview Ave.





#### South on Parkview Ave.















### Cabot School

# CSBC & DRC Meeting

June 02, 2016