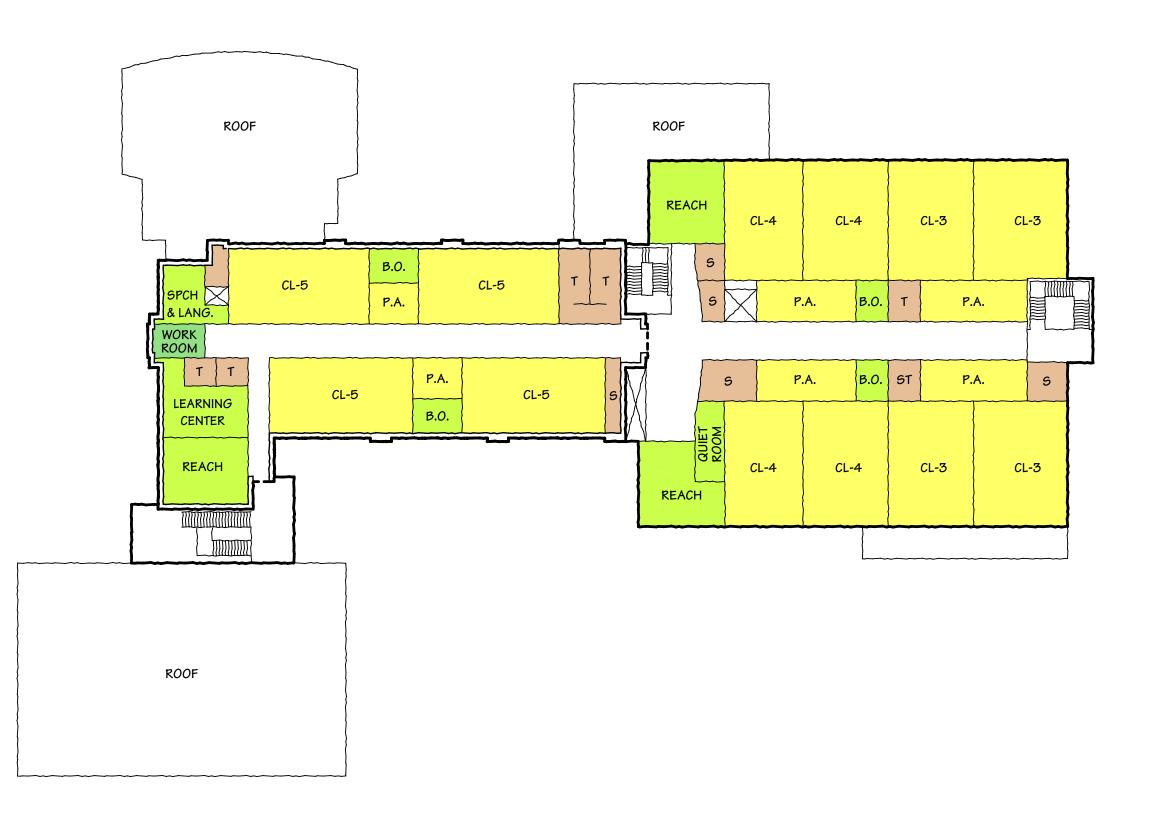

### Cabot School

# CSBC & DRC Meeting

June 02, 2016







#### Project Parameters

- Educational program
- Historic considerations
- Re-use existing building plus addition
- Cars and buses separated
- Bus loading / unloading off-street
- Existing street widths maintained
- Parkview Avenue discontinued along school property

#### Design Parameters

- Meet approved educational program
- Provide appropriate program adjacencies
- Provide natural light
- Provide acoustic separation
- Provide safe environment for students

## Current Design



**FIRST FLOOR** 



BUILDING SERVICES



## Alternate Concept





#### First Floor Plans



**CURRENT DESIGN** 

**ALTERNATE CONCEPT** 

#### Second Floor Plans





**CURRENT DESIGN** 

**ALTERNATE CONCEPT** 

#### Third Floor Plans





**CURRENT DESIGN** 

**ALTERNATE CONCEPT** 

#### Current Site Plan





### Alternate Concept Site Plan





#### Site Plans











#### From Cabot St.

















#### South on Parkview Ave.





#### South on Parkview Ave.















### Cabot School

# CSBC & DRC Meeting

June 02, 2016