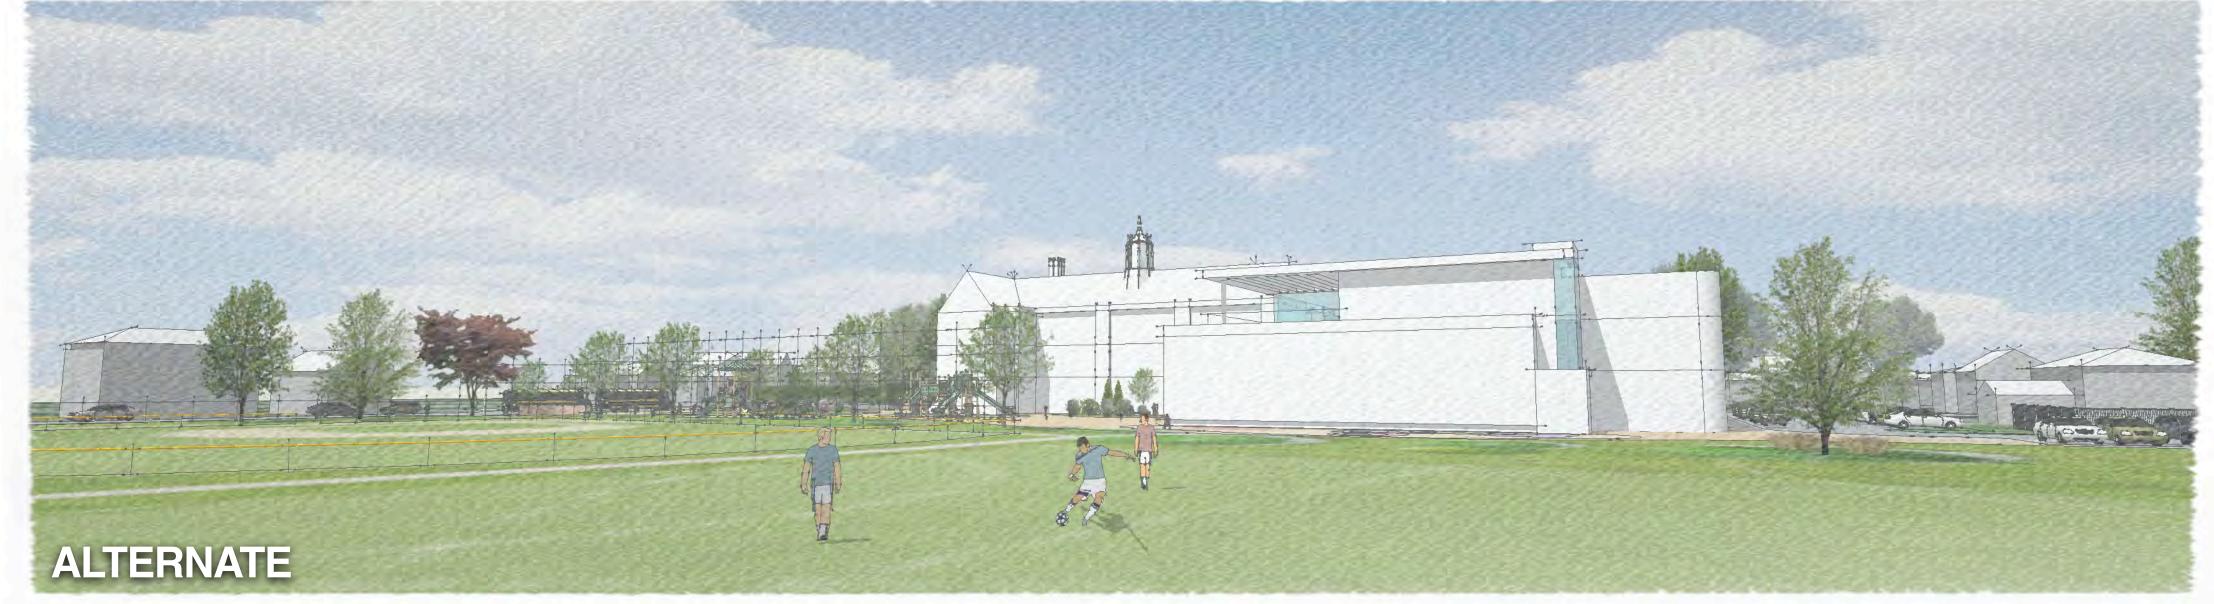

ff-street
- Existing street widths maintained
- Parkview Avenue discontinued along school property

#### Design Parameters

- Meet approved educational program
- Provide appropriate program adjacencies
- Provide natural light
- Provide acoustic separation
- Provide safe environment for students

## Current Design



**FIRST FLOOR** 



BUILDING SERVICES



## Alternate Concept





#### First Floor Plans



**CURRENT DESIGN** 

**ALTERNATE CONCEPT** 

#### Second Floor Plans





**CURRENT DESIGN** 

**ALTERNATE CONCEPT** 

#### Third Floor Plans





**CURRENT DESIGN** 

**ALTERNATE CONCEPT** 

#### Current Site Plan





### Alternate Concept Site Plan





#### Site Plans











#### From Cabot St.

















#### South on Parkview Ave.





#### South on Parkview Ave.















### Cabot School

# CSBC & DRC Meeting

June 02, 2016