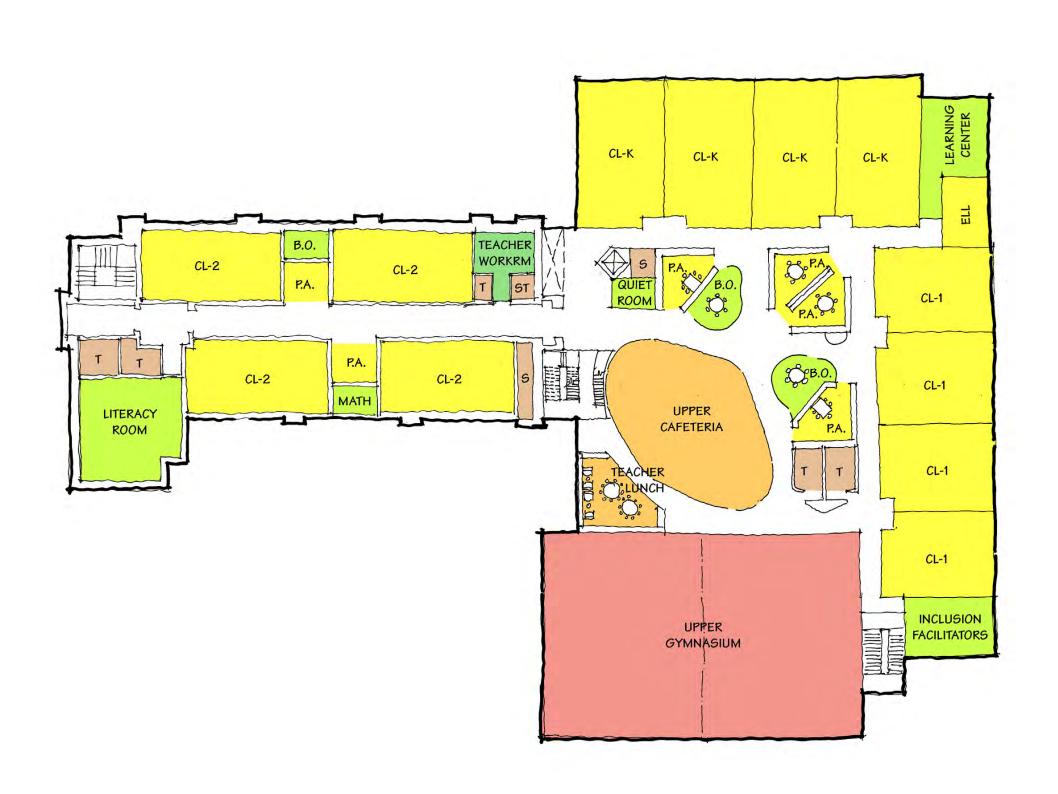

### Cabot School

# CSBC & DRC Meeting

June 02, 2016







#### Project Parameters

- Educational program
- Historic considerations
- Re-use existing building plus addition
- Cars and buses separated
- Bus loading / unloading off-street
- Existing street widths maintained
- Parkview Avenue discontinued along school property

#### Design Parameters

- Meet approved educational program
- Provide appropriate program adjacencies
- Provide natural light
- Provide acoustic separation
- Provide safe environment for students

## Current Design



**FIRST FLOOR** 



BUILDING SERVICES



## Alternate Concept





#### First Floor Plans



**CURRENT DESIGN** 

**ALTERNATE CONCEPT** 

#### Second Floor Plans





**CURRENT DESIGN** 

**ALTERNATE CONCEPT** 

#### Third Floor Plans





**CURRENT DESIGN** 

**ALTERNATE CONCEPT** 

#### Current Site Plan





### Alternate Concept Site Plan





#### Site Plans











#### From Cabot St.

















#### South on Parkview Ave.





#### South on Parkview Ave.















### Cabot School

# CSBC & DRC Meeting

June 02, 2016