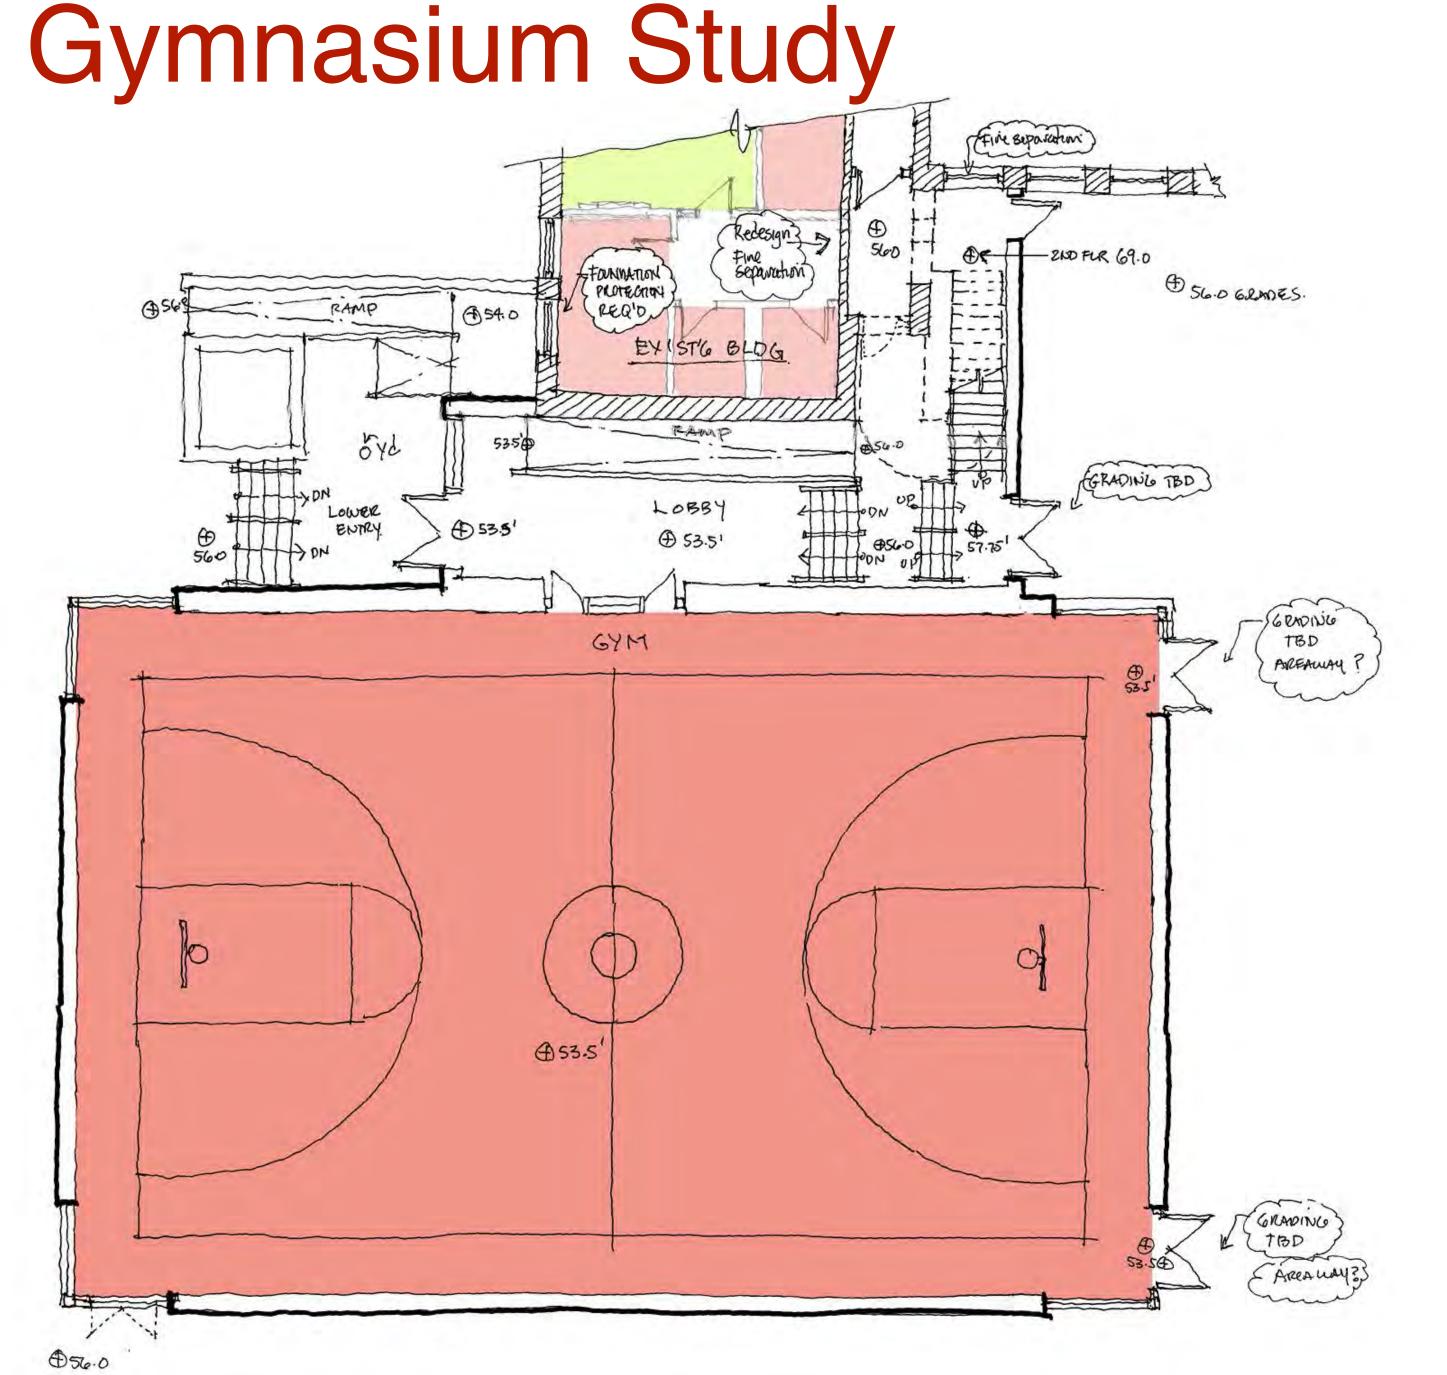

## Gymnasium Study

#### Challenges:

- Additional floor area
- Additional foundation work
- Additional waterproofing
- Additional demolition scope
- Additional excavation scope
- Decreased accessibility & usability
- Difficult access for gym equipment
- Grading & drainage issues
- Snow & water collection issues
- Areaways (additional maintenance)