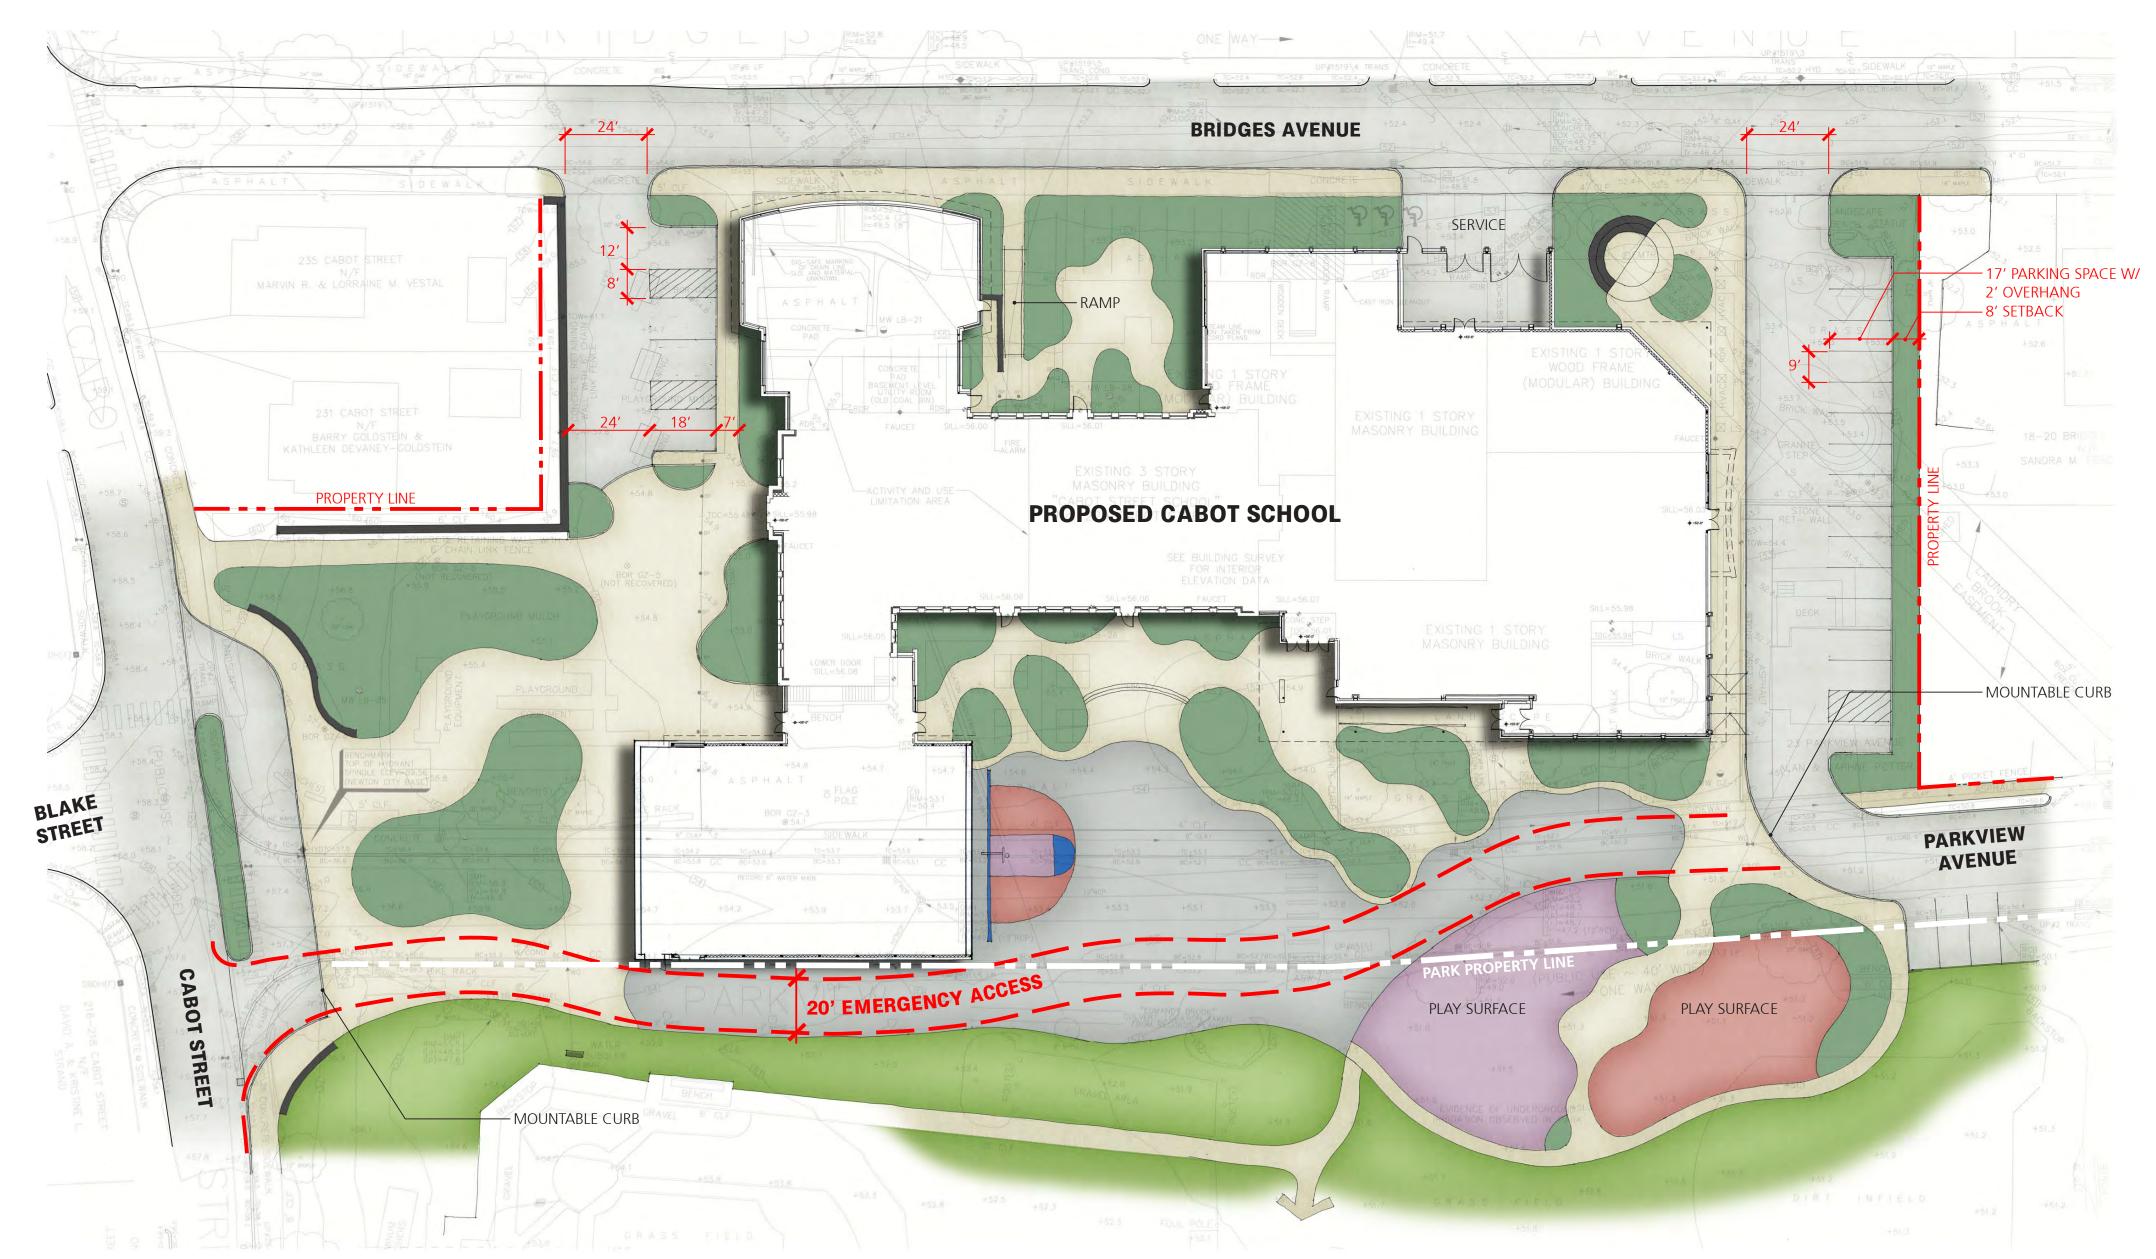

#### Site Plan | Concept 4 Refinement

#### Site Plan | Concept 4 Refinement

Gym Moved to Cabot St.

Gym Moved to Cabot St.

Gym Moved to Cabot St.

Gym Moved to Cabot St.