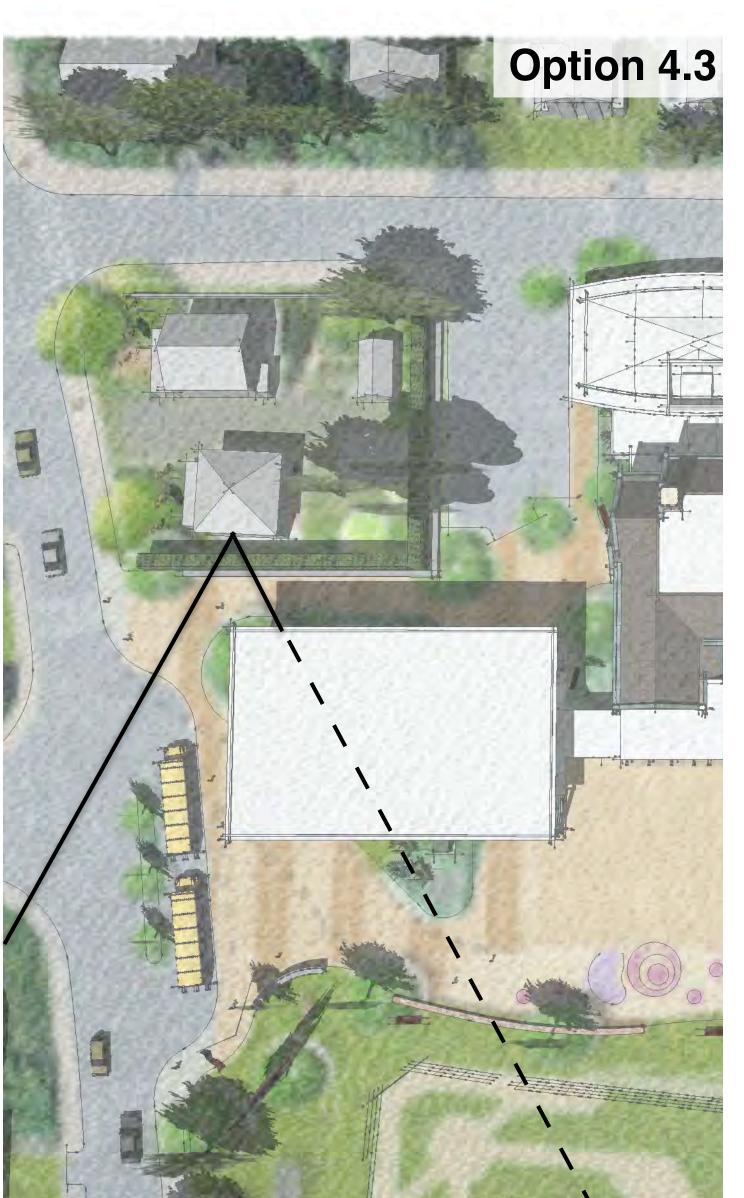

#### Site Plan | Concept 4 Refinement

#### Site Plan | Concept 4 Refinement

Gym Moved to Cabot St.

Gym Moved to Cabot St.

Gym Moved to Cabot St.

Gym Moved to Cabot St.