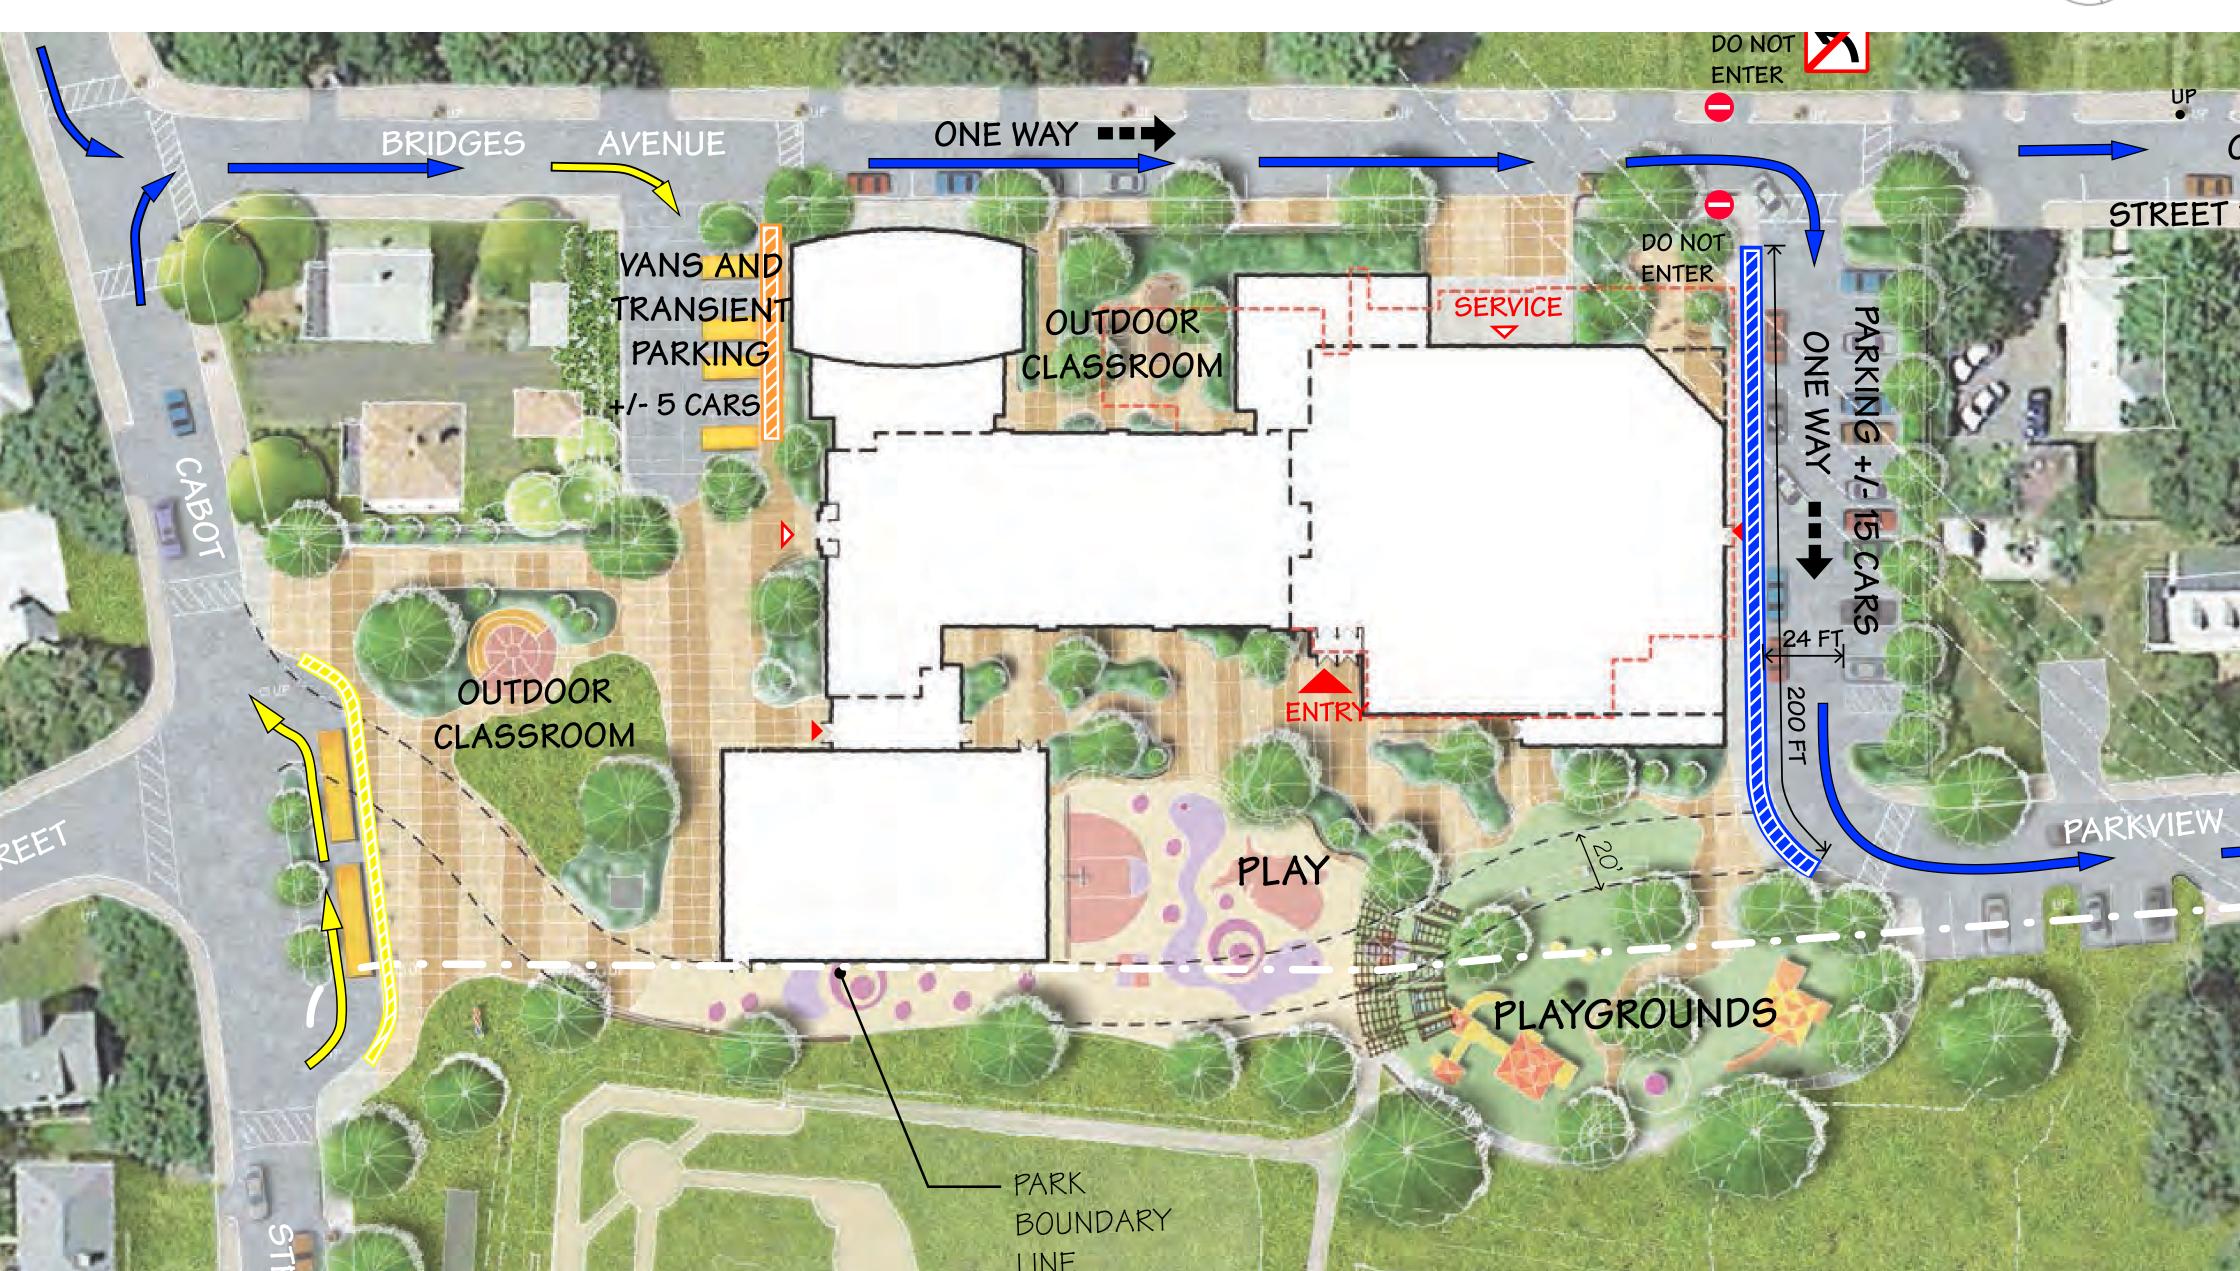

nt





#### Site Plan | Concept 4 Refinement









Gym Moved to Cabot St.









Gym Moved to Cabot St.









Gym Moved to Cabot St.









Gym Moved to Cabot St.





#### View from 231 Cabot Street









#### Sun Study | Summer Solstice















#### Sun Study | Spring & Fall Equinox















### Sun Study | Winter Solstice

















### Gymnasium Section



## Gymnasium Study





#### Challenges:

- Additional floor area
- Additional foundation work
- Additional waterproofing
- Additional demolition scope
- Additional excavation scope
- Decreased accessibility & usability
- Difficult access for gym equipment
- Grading & drainage issues
- Snow & water collection issues
- Areaways (additional maintenance)









#### Site Plan | Concept 4 Refinement







# CSBC & DRC Meeting

April 05, 2016



Cabot School



DiNisco Design PARTNERSHIP