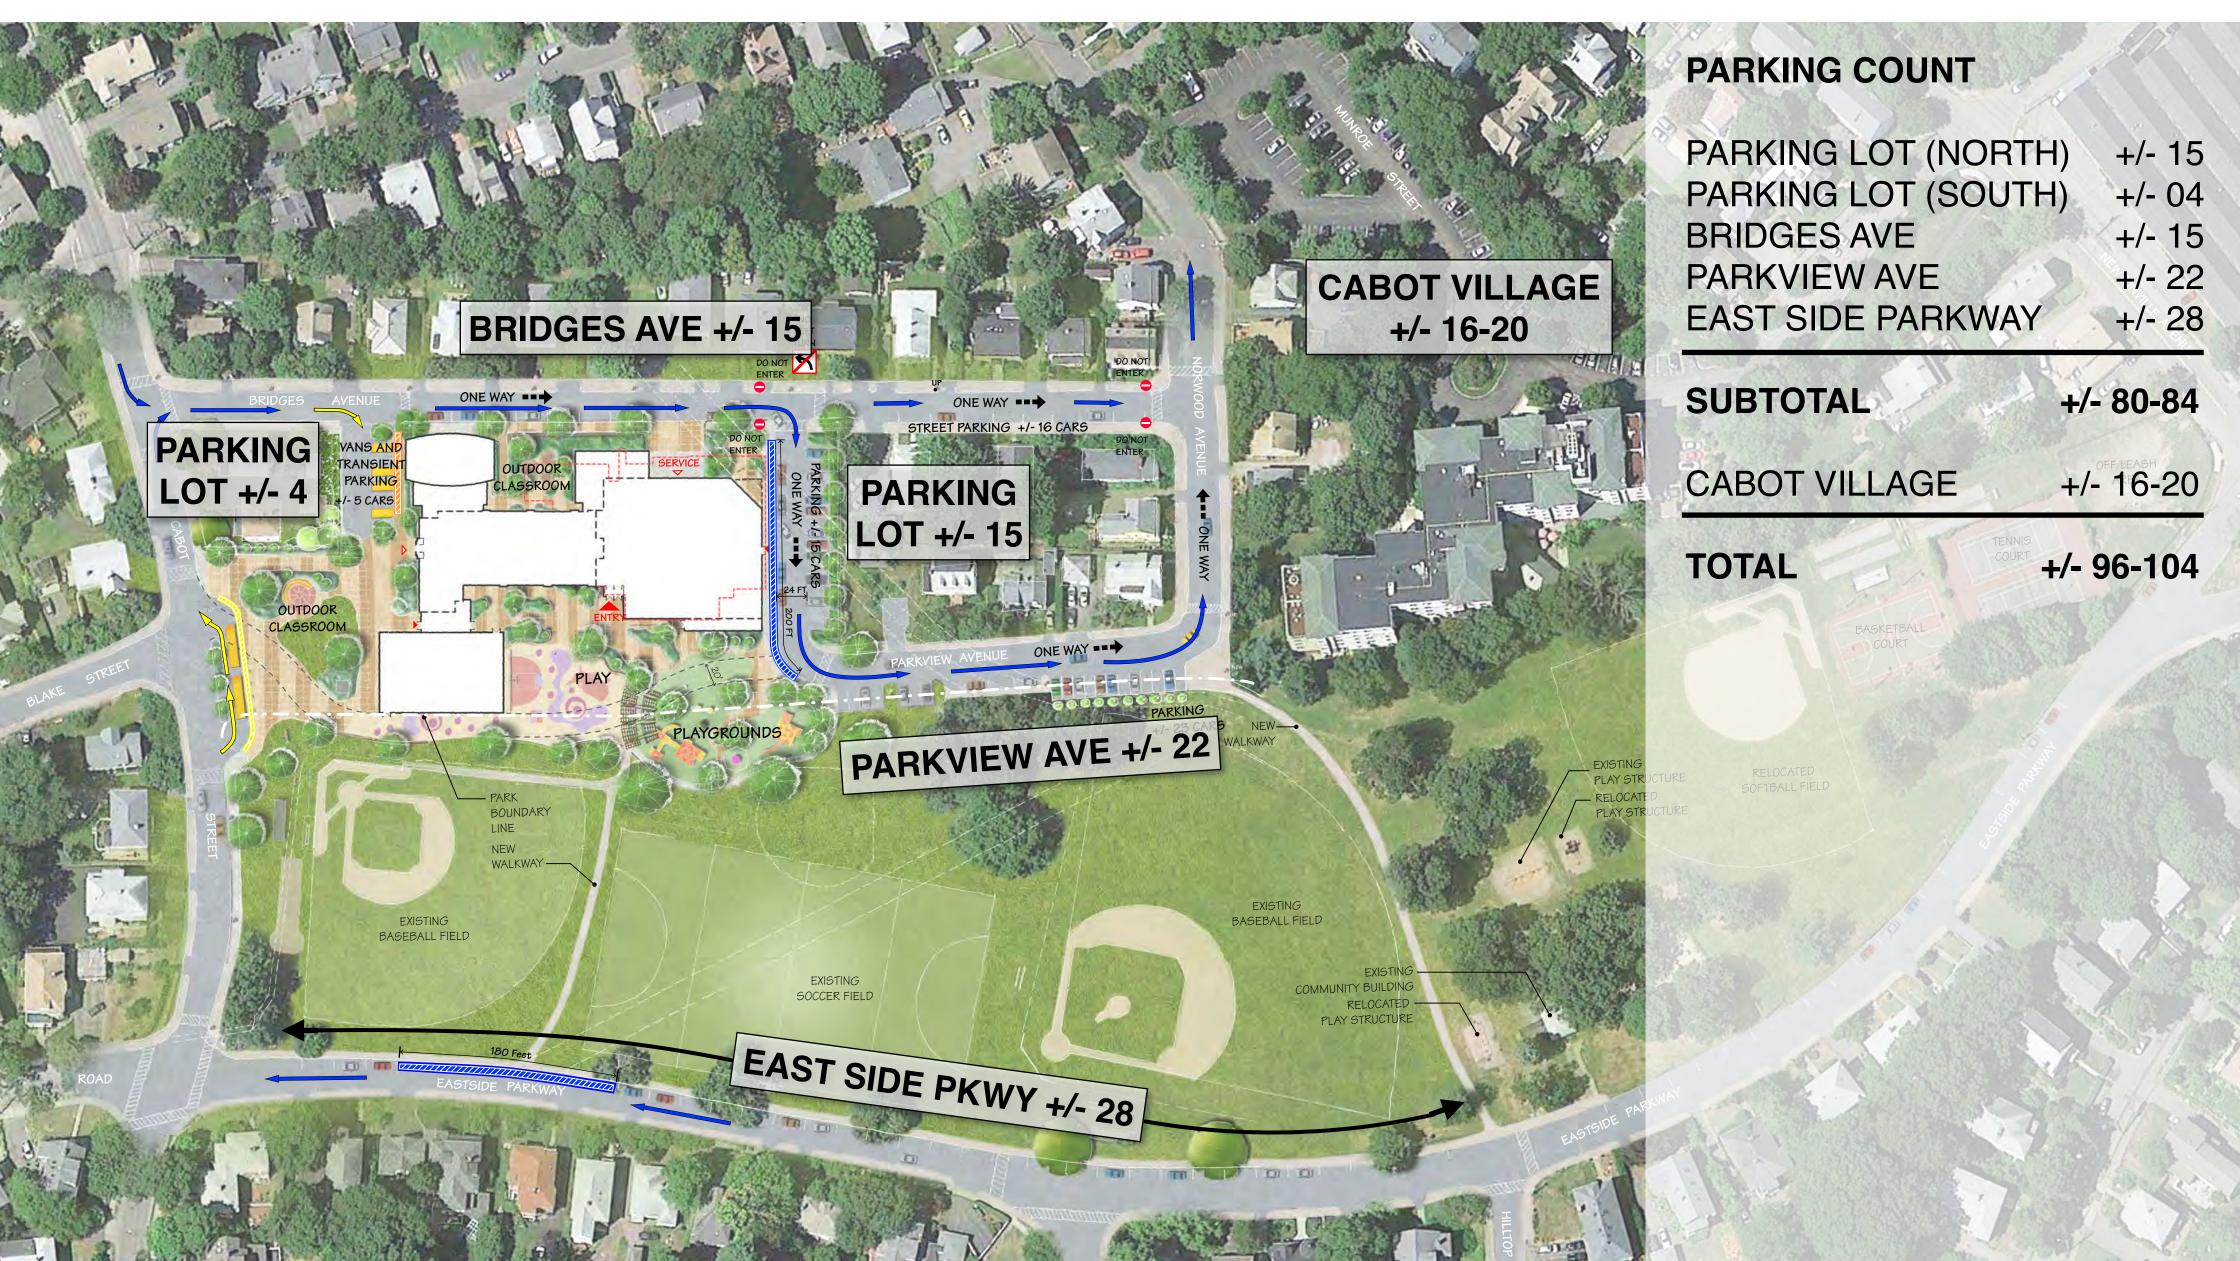

# CSBC & DRC Meeting

April 05, 2016



Cabot School



DiNisco Design PARTNERSHIP

#### Site Plan | Concept 4 Refinement





#### Site Plan | Parking Count





#### Site Plan | Concept 4 Refinement









Gym Moved to Cabot St.









Gym Moved to Cabot St.









Gym Moved to Cabot St.









Gym Moved to Cabot St.





#### View from 231 Cabot Street









#### Sun Study | Summer Solstice















#### Sun Study | Spring & Fall Equinox















### Sun Study | Winter Solstice

















### Gymnasium Section



## Gymnasium Study





#### Challenges:

- Additional floor area
- Additional foundation work
- Additional waterproofing
- Additional demolition scope
- Additional excavation scope
- Decreased accessibility & usability
- Difficult access for gym equipment
- Grading & drainage issues
- Snow & water collection issues
- Areaways (additional maintenance)









#### Site Plan | Concept 4 Refinement







#