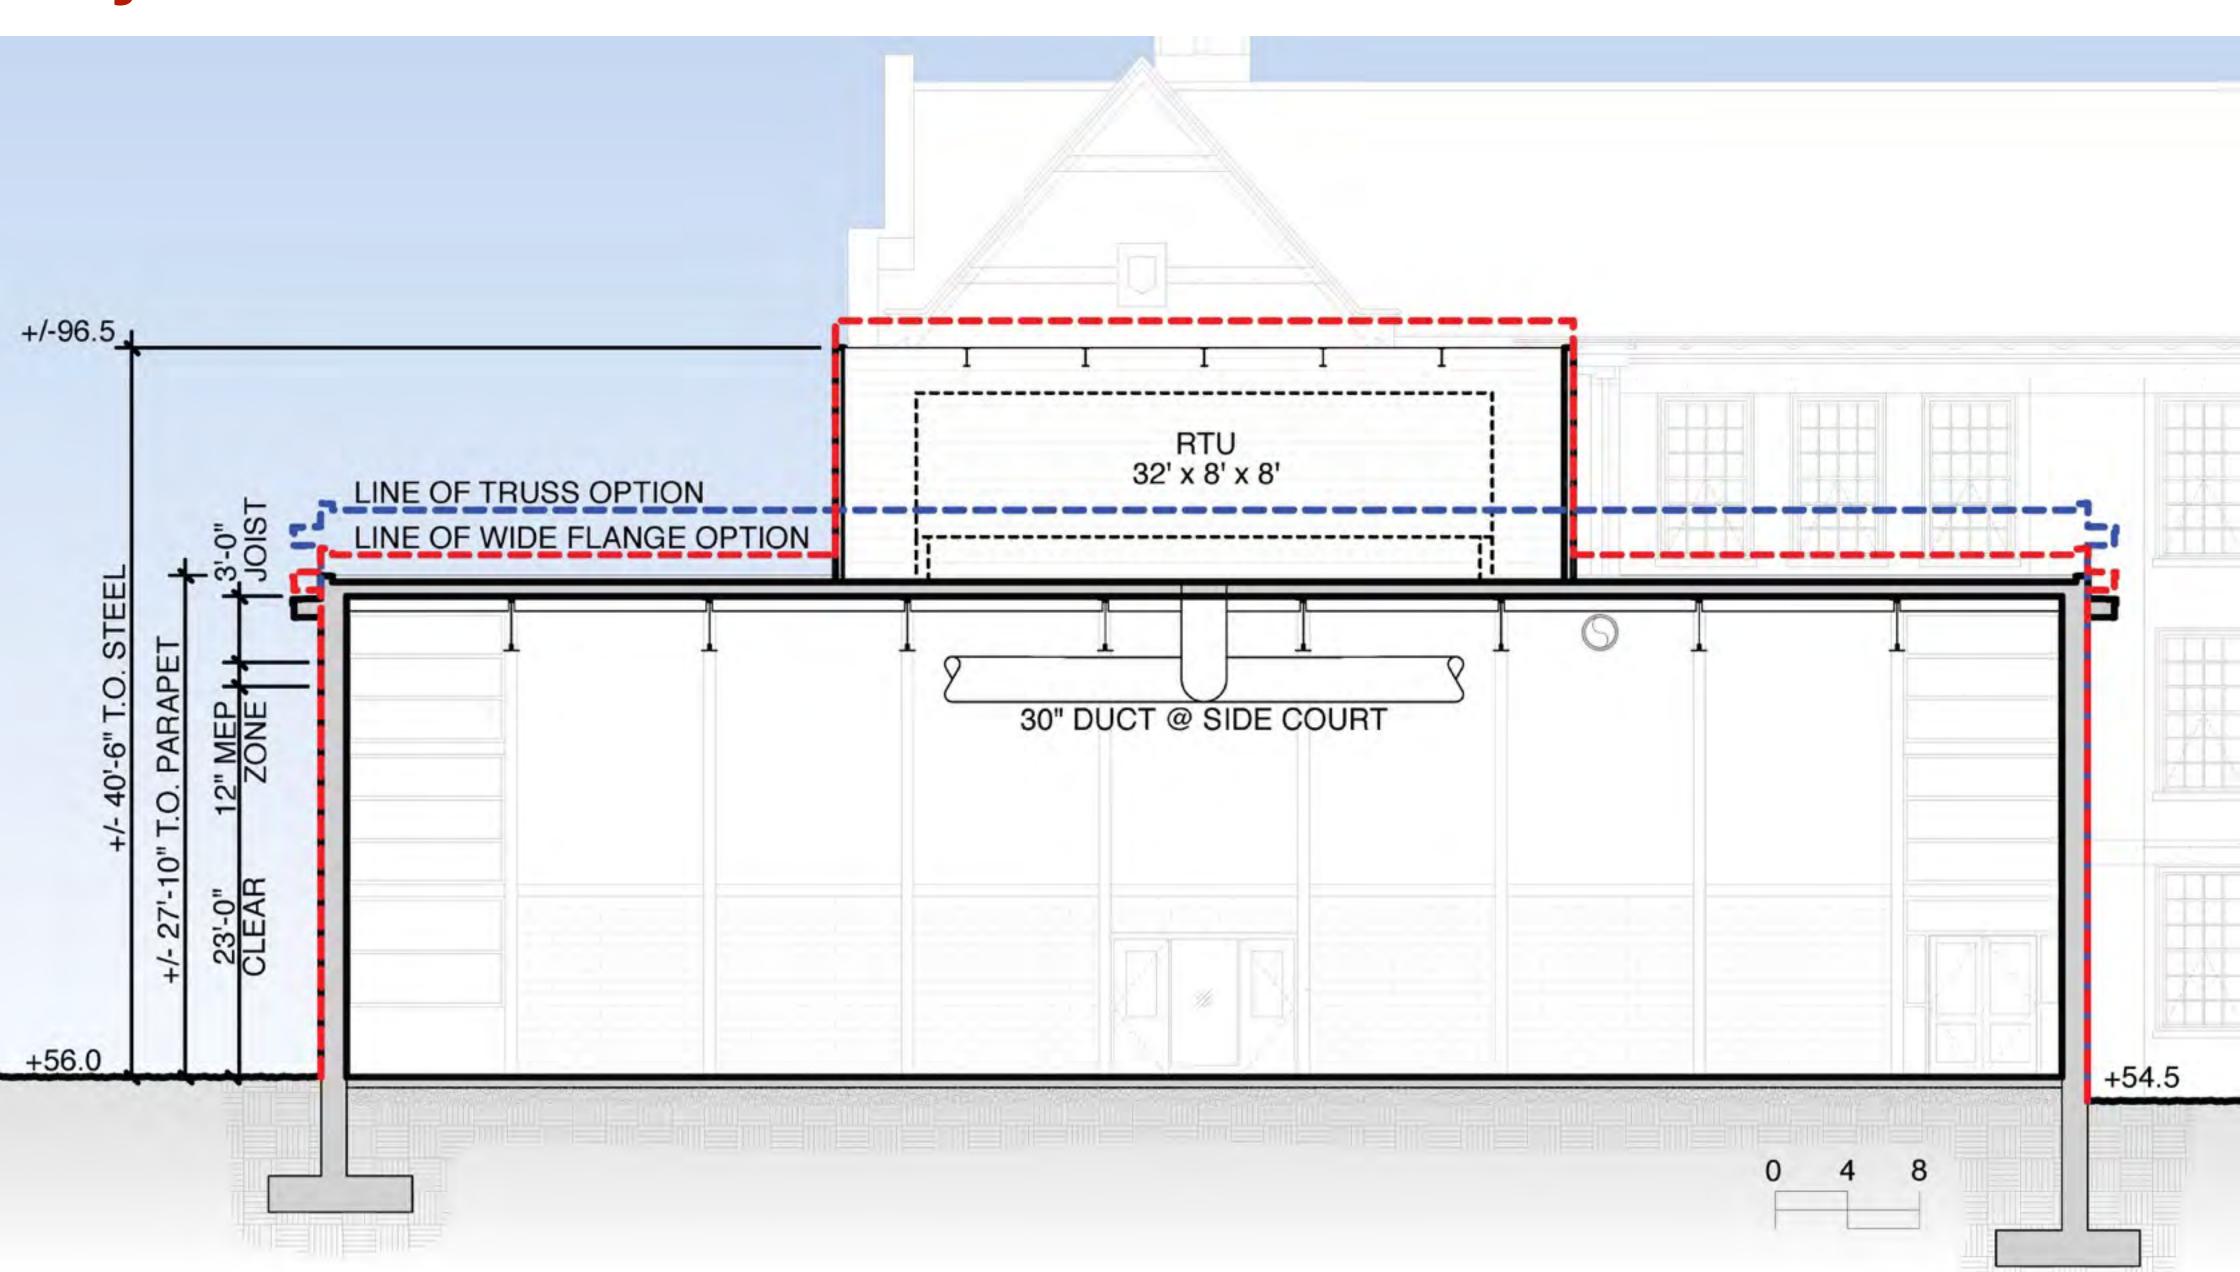

# CSBC & DRC Meeting

April 05, 2016



Cabot School



DiNisco Design PARTNERSHIP

#### Site Plan | Concept 4 Refinement





#### Site Plan | Parking Count





#### Site Plan | Concept 4 Refinement









Gym Moved to Cabot St.









Gym Moved to Cabot St.









Gym Moved to Cabot St.









Gym Moved to Cabot St.





#### View from 231 Cabot Street









#### Sun Study | Summer Solstice















#### Sun Study | Spring & Fall Equinox















### Sun Study | Winter Solstice

















### Gymnasium Section



## Gymnasium Study





#### Challenges:

- Additional floor area
- Additional foundation work
- Additional waterproofing
- Additional demolition scope
- Additional excavation scope
- Decreased accessibility & usability
- Difficult access for gym equipment
- Grading & drainage issues
- Snow & water collection issues
- Areaways (additional maintenance)









#### Site Plan | Concept 4 Refinement







# CSBC & DRC Meeting

April 05, 2016



Cabot School



DiNisco Design PARTNERSHIP