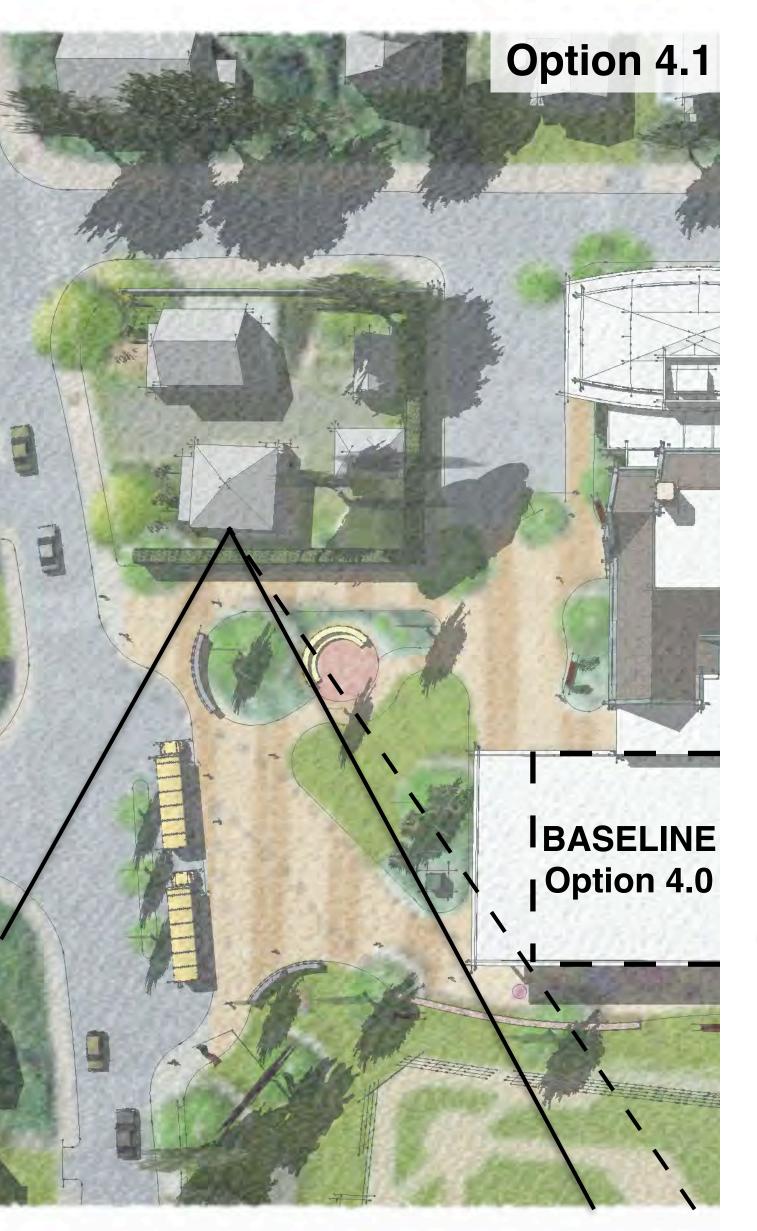

#### Site Plan | Concept 4 Refinement

#### Site Plan | Concept 4 Refinement

Gym Moved to Cabot St.

Gym Moved to Cabot St.

Gym Moved to Cabot St.

Gym Moved to Cabot St.