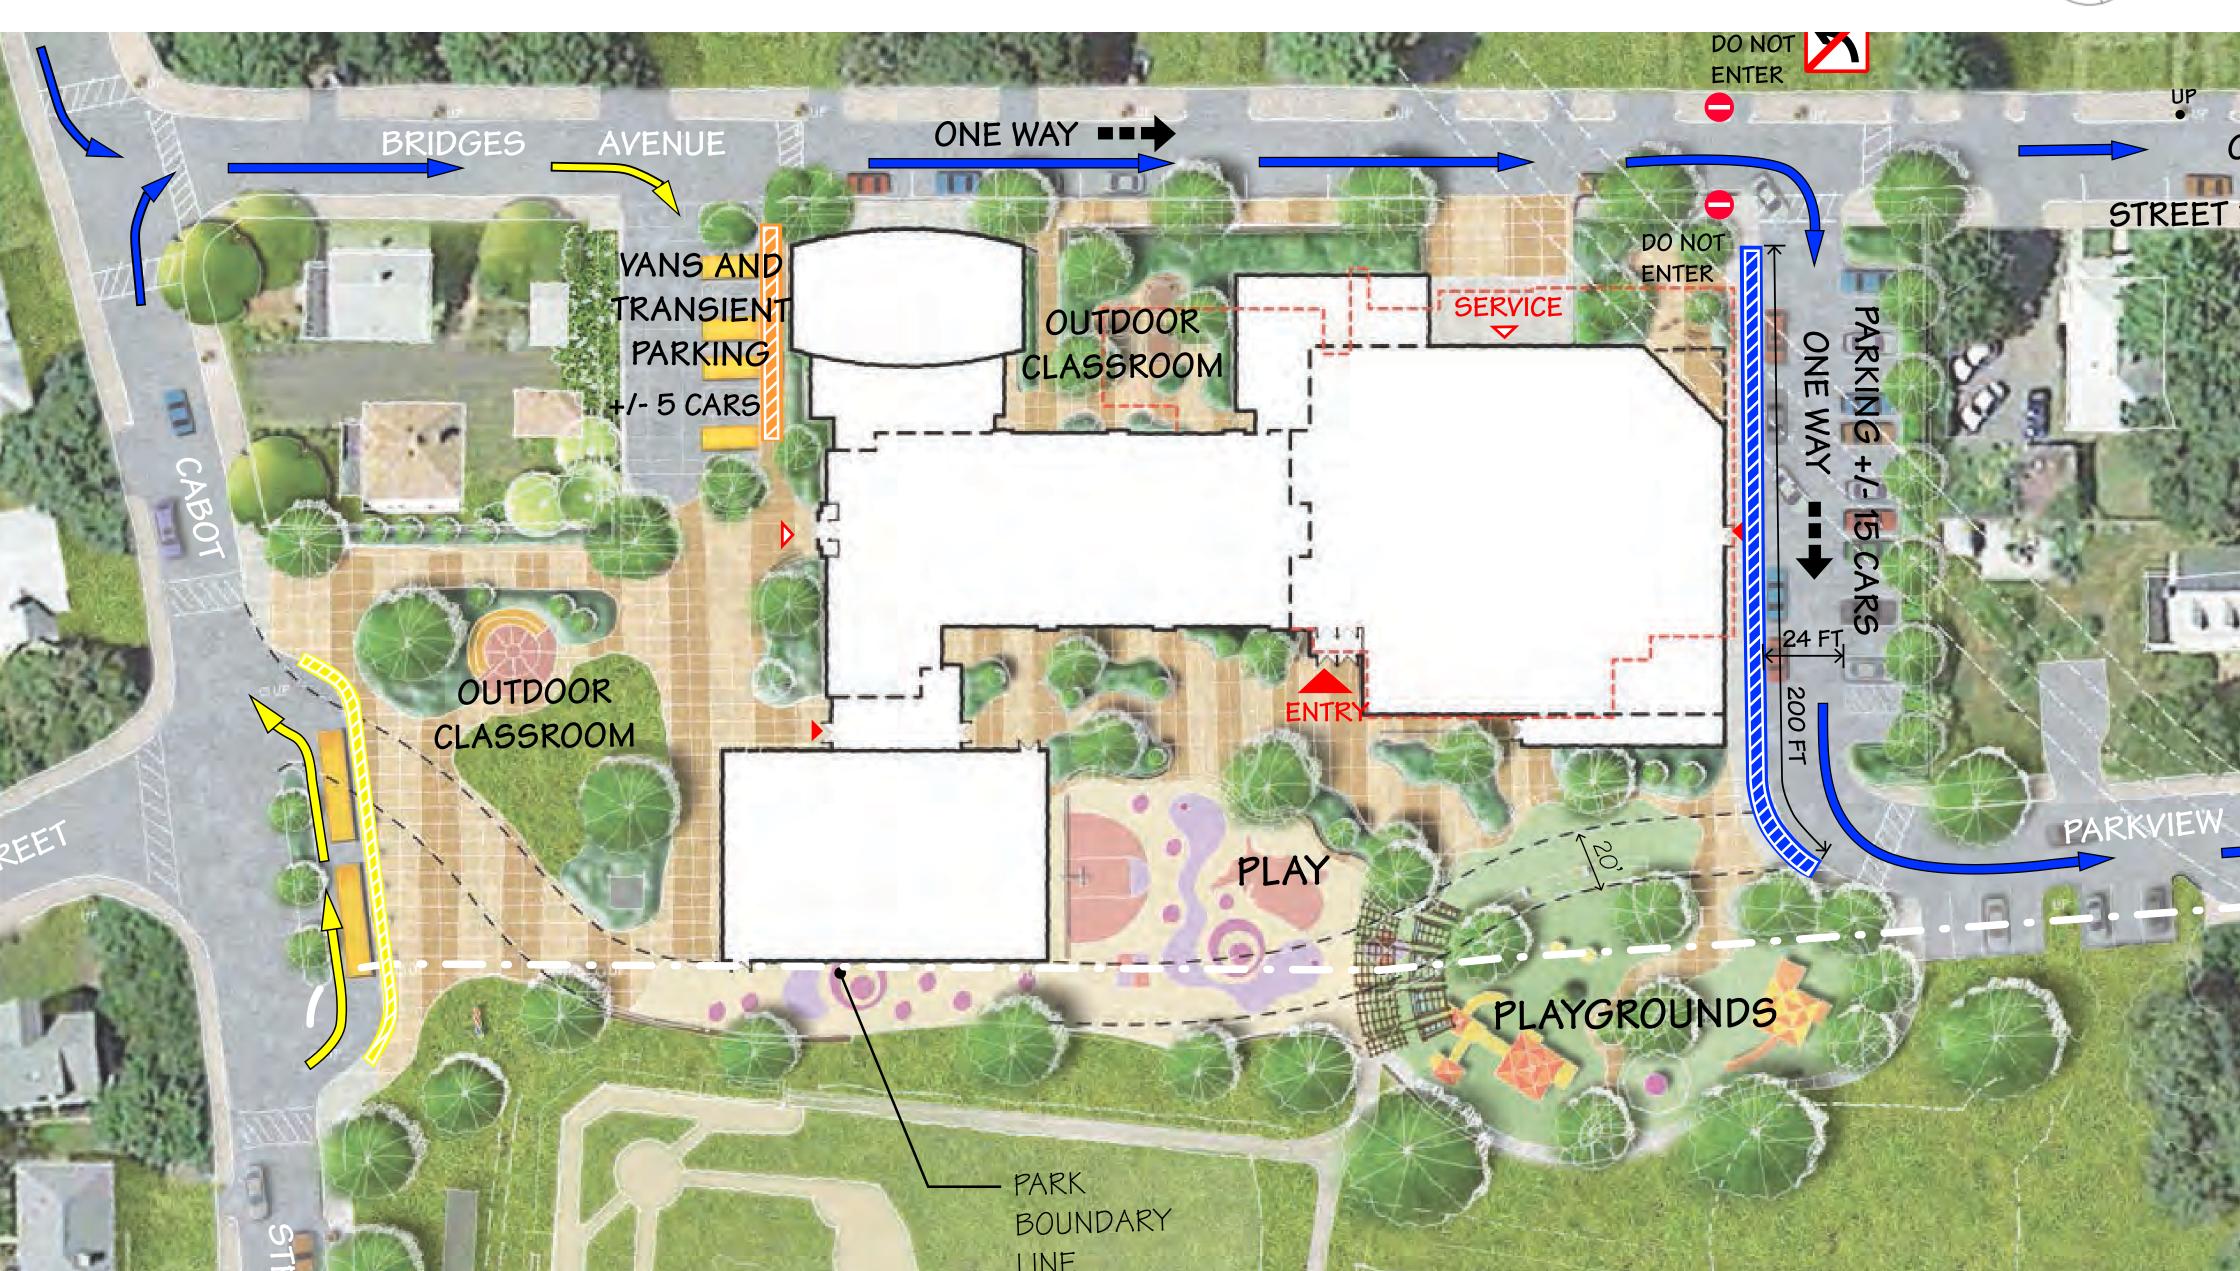

#### Site Plan | Concept 4 Refinement

#### Site Plan | Concept 4 Refinement

Gym Moved to Cabot St.

Gym Moved to Cabot St.

Gym Moved to Cabot St.

Gym Moved to Cabot St.