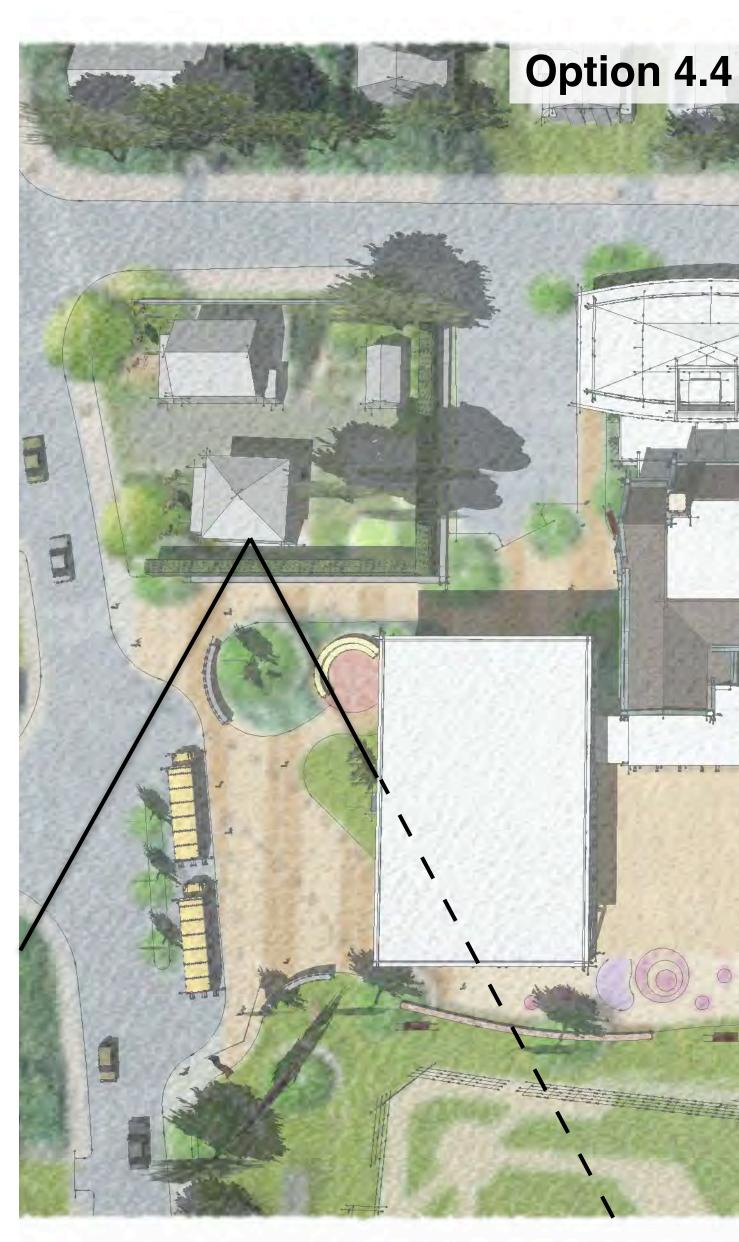

#### Site Plan | Concept 4 Refinement

#### Site Plan | Concept 4 Refinement

Gym Moved to Cabot St.

Gym Moved to Cabot St.

Gym Moved to Cabot St.

Gym Moved to Cabot St.