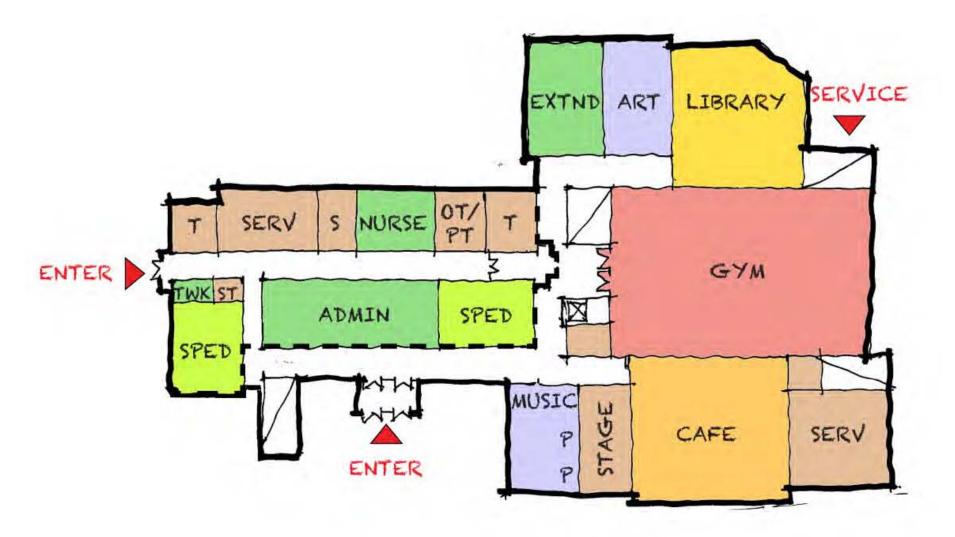

#### **First Floor**

- Core / Academics organized horizontally
- Kindergarten on **upper level**
- Cafeteria / Library ceiling heights low
- Service area **undersized**
- Dimensionally **tight on site**
- Academic on **two floors**