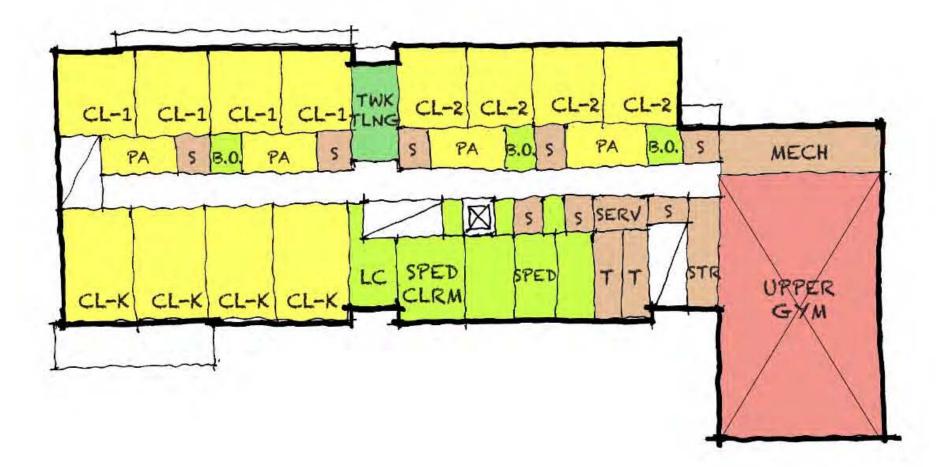

#### **First Floor**

- Core / Academics organized horizontally
- Kindergarten on upper level
- Gym ground floor wing
- Library ceiling heights **low**
- Academic on two floors