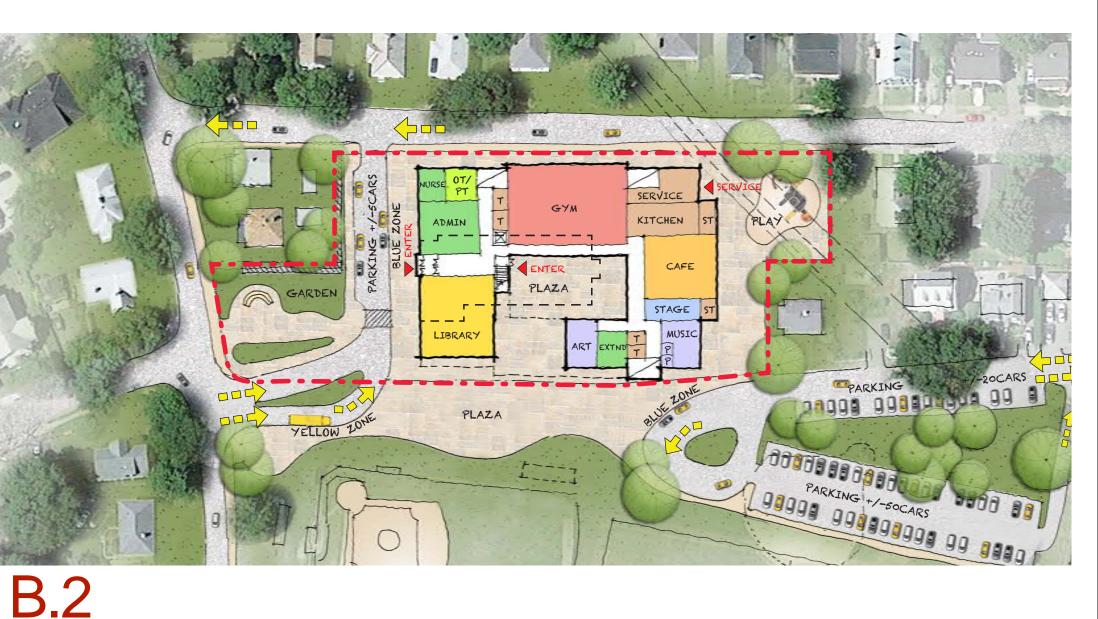

### New Construction | B.2 3 Stories

#### **First Floor**

- Core / Academics organized horizontally
- Kindergarten on **upper level**
- Classroom solar orientation ideal
- Academics on **two floors**