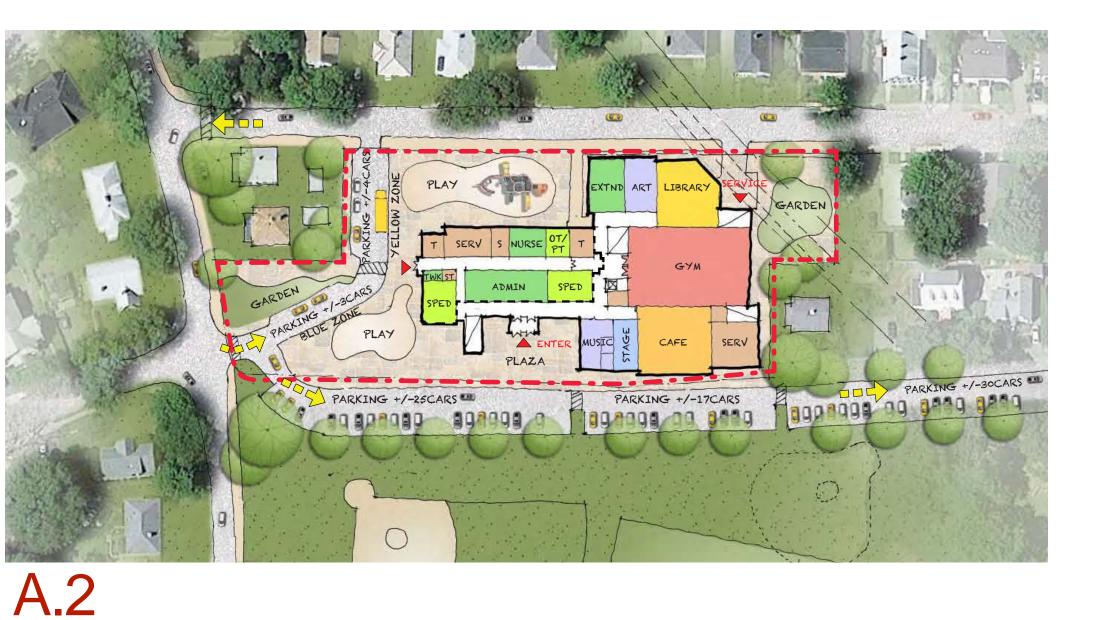

oor



#### Aerial View



#### View North on Parkview Ave.



#### View South on Parkview Ave.



#### View North on Bridges Ave.



#### View South on Bridges Ave.



#### View from Cabot Park

### Renovation Addition | A.2 3 Story Addition



#### **First Floor**

- Core / Academics organized horizontally
- Kindergarten on **upper level**
- Cafeteria / Library ceiling heights low
- Service area **undersized**
- Dimensionally **tight on site**
- Academic on **two floors**





**Second Floor** 



**Third Floor** 



#### Site Survey



#### Aerial View





### View North on Parkview Ave.





#### View South on Parkview Ave.





### View North on Bridges Ave.





### View South on Bridges Ave.





### View from Cabot Park

# **Renovation / Addition |** Overview



#### A.1













# New Construction | Overview



**B.1** 

**B.2** 

- \* Variations within each scheme will be studied
- Core / Academics relationships
- Gym / Cafeteria relationships
- Kindergarten upper floor
- Massing
- Site / Construction issues





### New Construction | B.1 3 Stories



#### **First Floor**

- Core / Academics organized horizontally
- Gym can be **zoned off**
- Kindergarten on **upper level**
- Massing
- Classroom solar orientation **not ideal**
- Academics on **two floors**

#### **Third Floor**





#### **Second Floor**





#### Site Survey



#### Aerial View



#### View North on Parkview Ave.



#### View South on Parkview Ave.



#### View North on Bridges Ave.



#### View South on Bridges Ave.



### View from Cabot Park

### New Construction | B.2 3 Stories



####