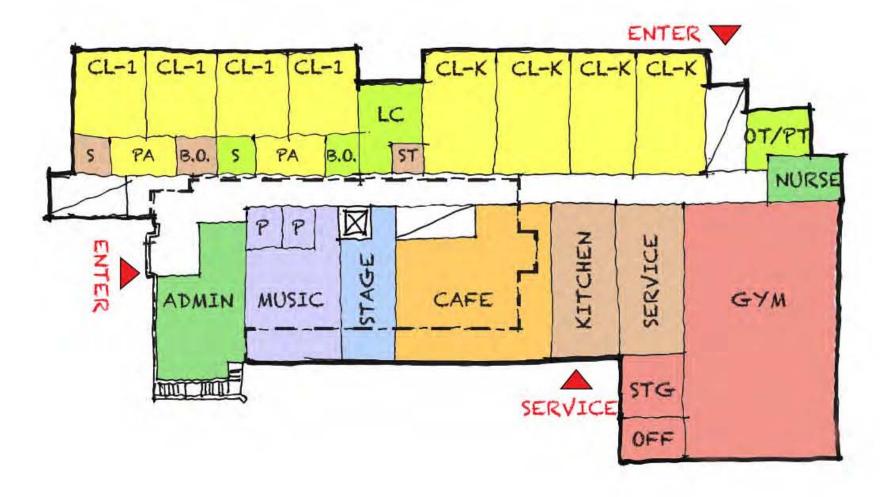

#### **First Floor**

- Core / Academics organized horizontally
- Kindergarten on **upper level**
- Classroom solar orientation ideal
- Academics on **two floors**