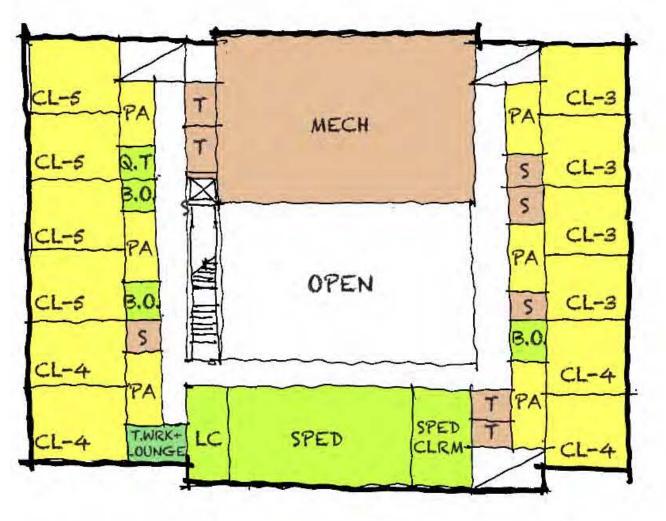

upper floor
- Massing
- Site / Construction issues





### New Construction | B.1 3 Stories



#### **First Floor**

- Core / Academics organized horizontally
- Gym can be **zoned off**
- Kindergarten on **upper level**
- Massing
- Classroom solar orientation **not ideal**
- Academics on **two floors**

#### **Third Floor**





#### **Second Floor**





#### Site Survey



#### Aerial View



#### View North on Parkview Ave.



#### View South on Parkview Ave.



#### View North on Bridges Ave.



#### View South on Bridges Ave.



### View from Cabot Park

### New Construction | B.2 3 Stories



#### **First Floor**

- Core / Academics organized horizontally
- Kindergarten on **upper level**
- Classroom solar orientation ideal
- Academics on **two floors**





#### **Second Floor**



#### **Third Floor**



#### Site Survey



#### Aerial View



#### View North on Parkview Ave.



#### View South on Parkview Ave.



#### View North on Bridges Ave.



#### View South on Bridges Ave.



### View from Cabot Park

# New Construction | Overview



**B.1** 











### New Construction - Historic Facade | C.1 3 Stories



#### **First Floor**

- Core / Academics organized vertically
- Gym can be **zoned off**
- Kindergarten + 1st grade ground floor
- Classroom solar orientation **not ideal**
- Academics on three floors
- Limiting floor heights from salvaging of original facade





#### **Second Floor**



#### **Third Floor**