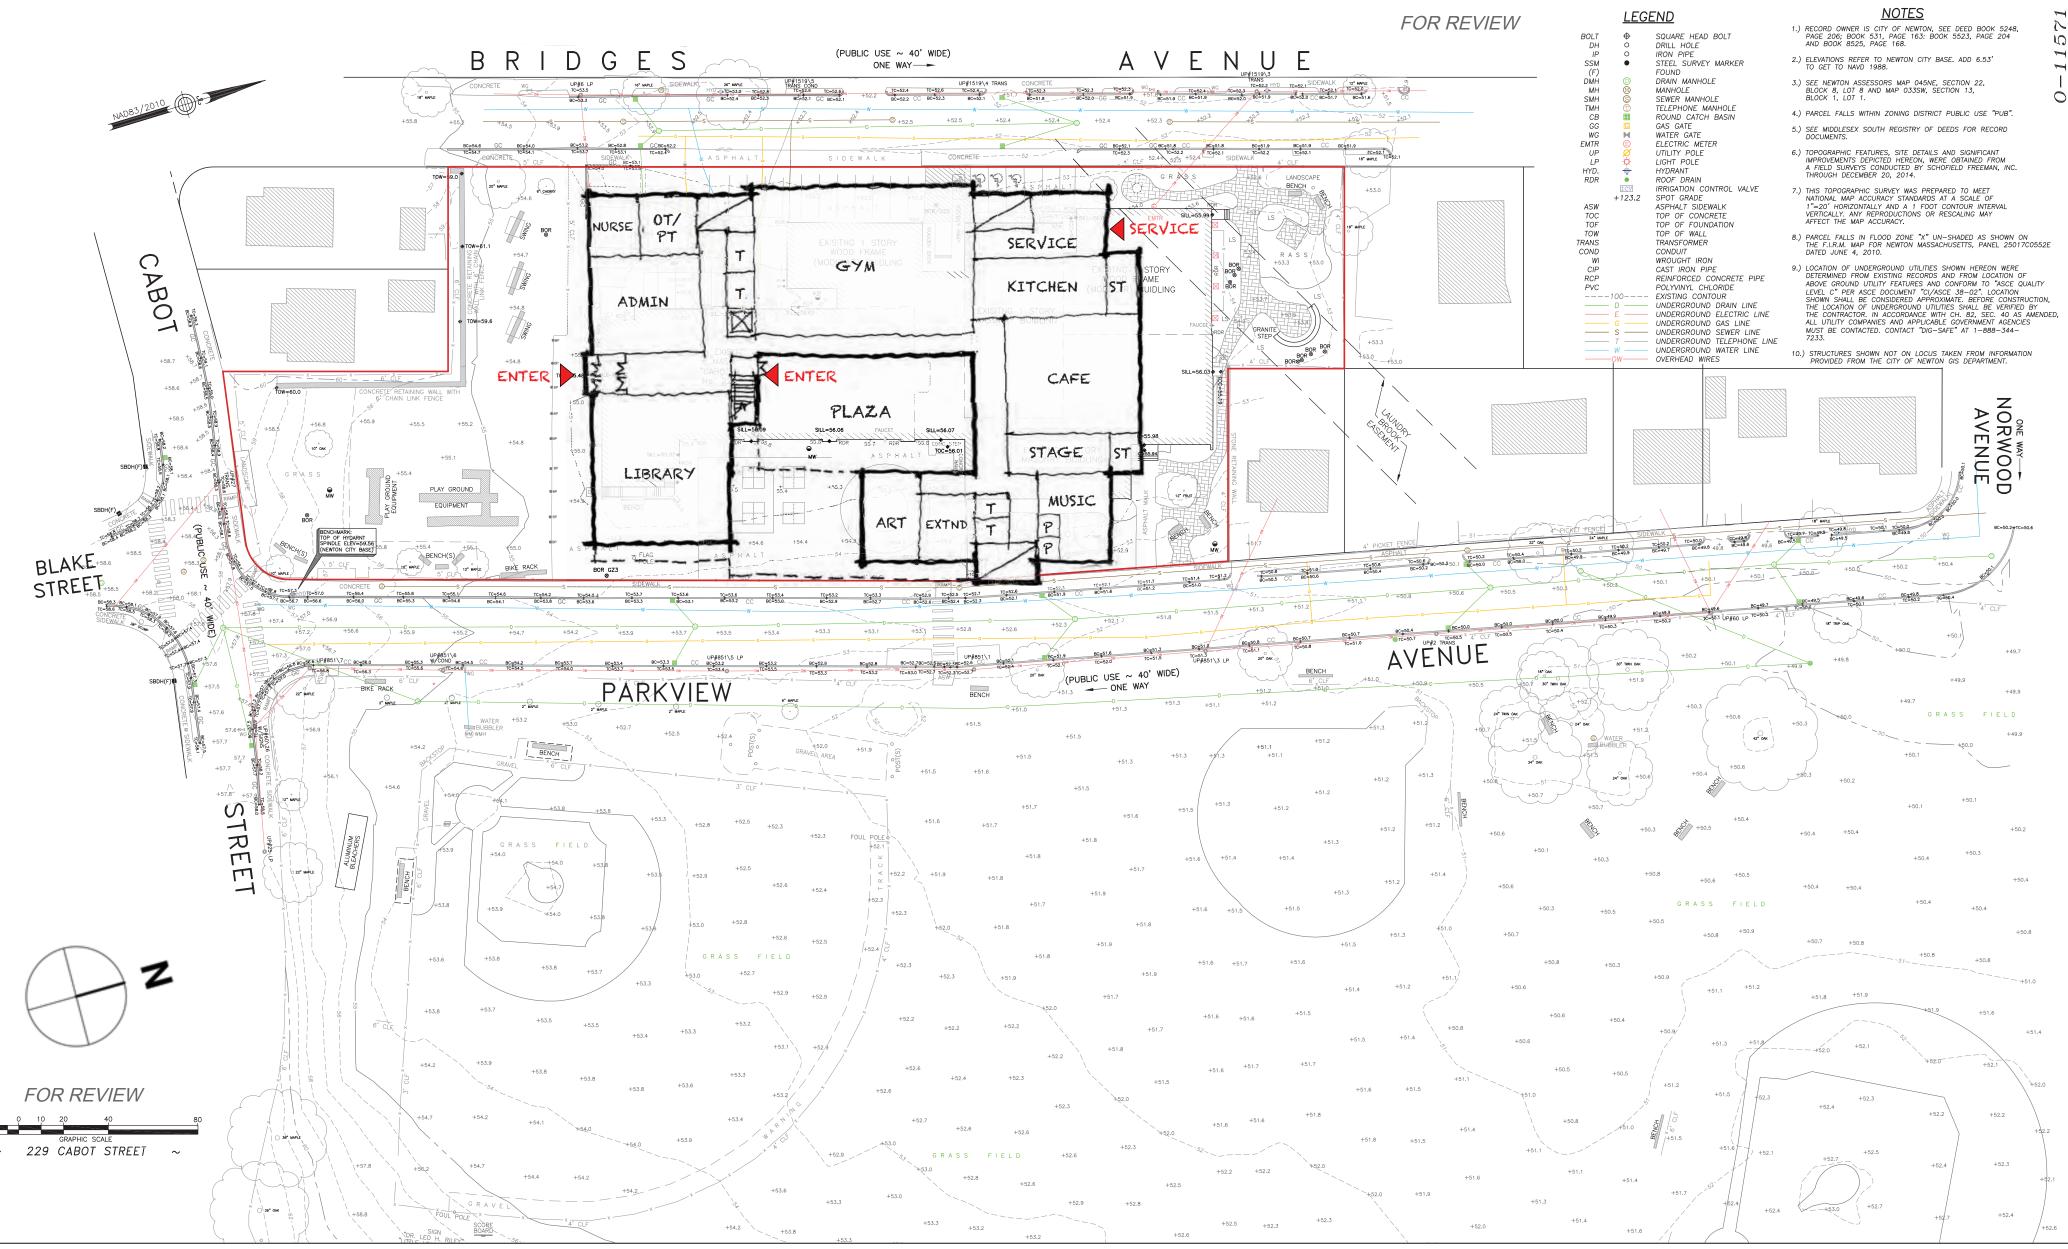

Site / Construction issues





### New Construction | B.1 3 Stories



#### **First Floor**

- Core / Academics organized horizontally
- Gym can be **zoned off**
- Kindergarten on **upper level**
- Massing
- Classroom solar orientation **not ideal**
- Academics on **two floors**

#### **Third Floor**





#### **Second Floor**





#### Site Survey



#### Aerial View



#### View North on Parkview Ave.



#### View South on Parkview Ave.



#### View North on Bridges Ave.



#### View South on Bridges Ave.



### View from Cabot Park

### New Construction | B.2 3 Stories



#### **First Floor**

- Core / Academics organized horizontally
- Kindergarten on **upper level**
- Classroom solar orientation ideal
- Academics on **two floors**





#### **Second Floor**



#### **Third Floor**



#### Site Survey



#### Aerial View



#### View North on Parkview Ave.



#### View South on Parkview Ave.



#### View North on Bridges Ave.



#### View South on Bridges Ave.



### View from Cabot Park

# New Construction | Overview



**B.1** 











### New Construction - Historic Facade | C.1 3 Stories



#### **First Floor**

- Core / Academics organized vertically
- Gym can be **zoned off**
- Kindergarten + 1st grade ground floor
- Classroom solar orientation **not ideal**
- Academics on three floors
- Limiting floor heights from salvaging of original facade





#### **Second Floor**



#### **Third Floor**