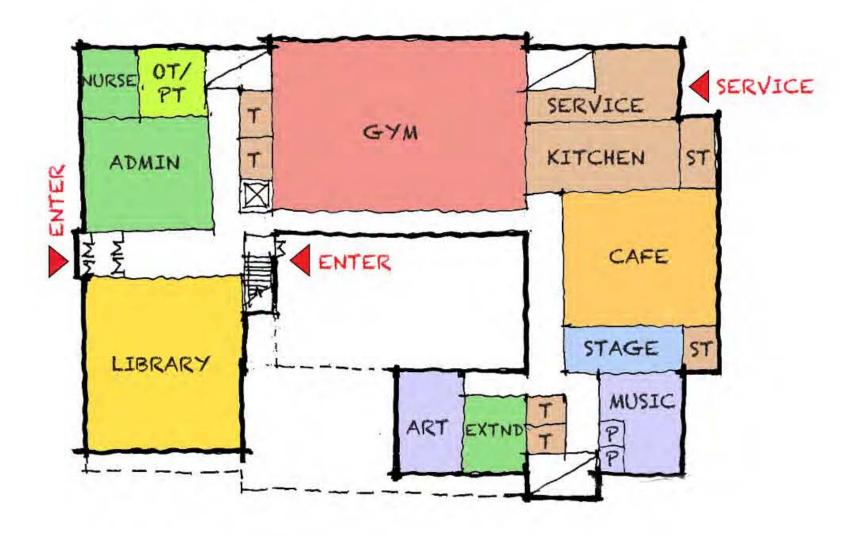

#### **First Floor**

- Core / Academics organized horizontally
- Kindergarten on upper level
- Gym ground floor wing
- Library ceiling heights **low**
- Academic on two floors