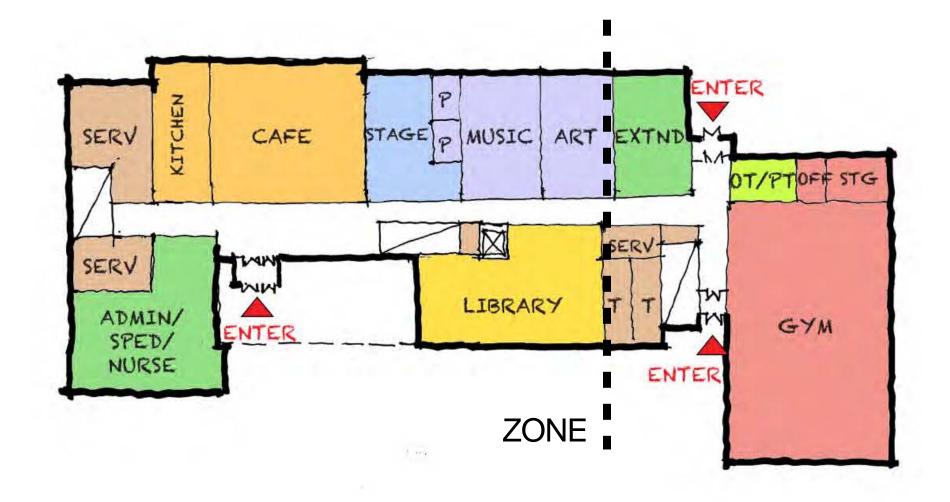

#### **First Floor**

- Core / Academics organized horizontally
- Kindergarten on upper level
- Gym ground floor wing
- Library ceiling heights **low**
- Academic on two floors