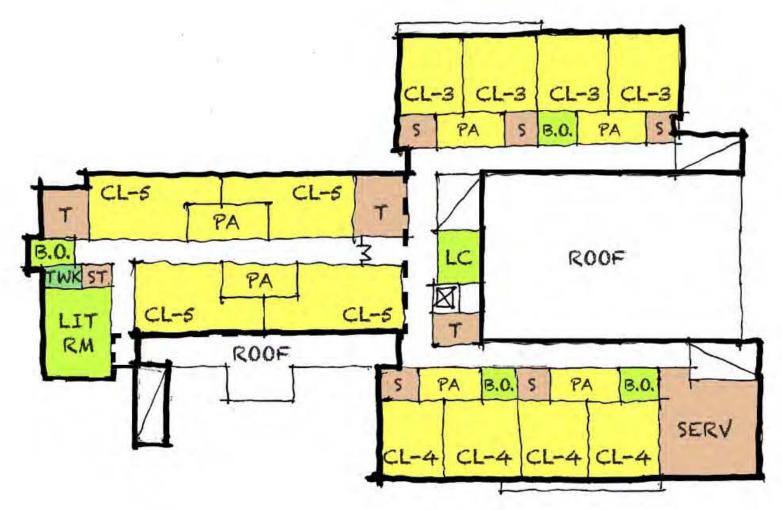

nships
- Massing
- Site / Construction issues





A.2



#### **First Floor**

- Core / Academics organized horizontally
- Kindergarten on upper level
- Gym ground floor wing
- Library ceiling heights **low**
- Academic on two floors

#### 3 Story Addition





#### Second Floor



#### Third Floor



#### Aerial View



#### View North on Parkview Ave.



#### View South on Parkview Ave.



#### View North on Bridges Ave.



#### View South on Bridges Ave.



#### View from Cabot Park

### Renovation Addition | A.2 3 Story Addition



#### **First Floor**

- Core / Academics organized horizontally
- Kindergarten on **upper level**
- Cafeteria / Library ceiling heights low
- Service area **undersized**
- Dimensionally **tight on site**
- Academic on **two floors**





**Second Floor** 



**Third Floor** 



#### Site Survey



#### Aerial View





### View North on Parkview Ave.





#### View South on Parkview Ave.





### View North on Bridges Ave.





### View South on Bridges Ave.





### View from Cabot Park

# **Renovation / Addition |** Overview



#### A.1













# New Construction | Overview



**B.1** 

**B.2** 

- \* Variations within each scheme will be studied
- Core / Academics relationships
- Gym / Cafeteria relationships
- Kindergarten upper floor
- Massing
- Site / Construction issues





### New Construction | B.1 3 Stories



#### **First Floor**

- Core / Academics organized horizontally
- Gym can be **zoned off**
- Kindergarten on **upper level**
- Massing
- Classroom solar orientation **not ideal**
- Academics on **two floors**

#### **Th