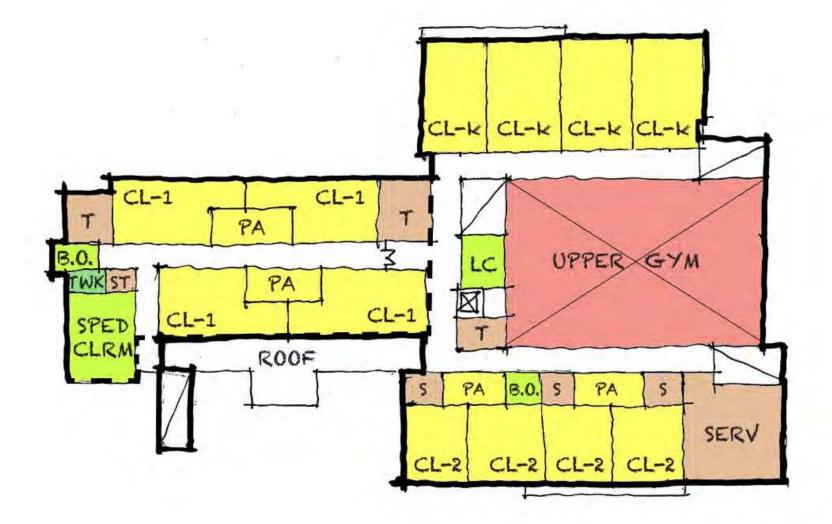

m / Cafeteria relationships
- Massing
- Site / Construction issues





A.2



#### **First Floor**

- Core / Academics organized horizontally
- Kindergarten on upper level
- Gym ground floor wing
- Library ceiling heights **low**
- Academic on two floors

#### 3 Story Addition





#### Second Floor



#### Third Floor



#### Aerial View



#### View North on Parkview Ave.



#### View South on Parkview Ave.



#### View North on Bridges Ave.



#### View South on Bridges Ave.



#### View from Cabot Park

### Renovation Addition | A.2 3 Story Addition



#### **First Floor**

- Core / Academics organized horizontally
- Kindergarten on **upper level**
- Cafeteria / Library ceiling heights low
- Service area **undersized**
- Dimensionally **tight on site**
- Academic on **two floors**





**Second Floor** 



**Third Floor** 



#### Site Survey



#### Aerial View





### View North on Parkview Ave.





#### View South on Parkview Ave.





### View North on Bridges Ave.





### View South on Bridges Ave.





### View from Cabot Park

# **Renovation / Addition |** Overview



#### A.1













# New Construction | Overview



**B.1** 

**B.2** 

- \* Variations within each scheme will be studied
- Core / Academics relationships
- Gym / Cafeteria relationships
- Kindergarten upper floor
- Massing
- Site / Construction issues





### New Construction | B.1 3 Stories



#### **First Floor**

- Core / Academics organized horizontally
- Gym can be **zoned off**
- Kindergarten on **upper level**
- Massing
- Classroom solar orientation **not ideal**
- Academics on **tw