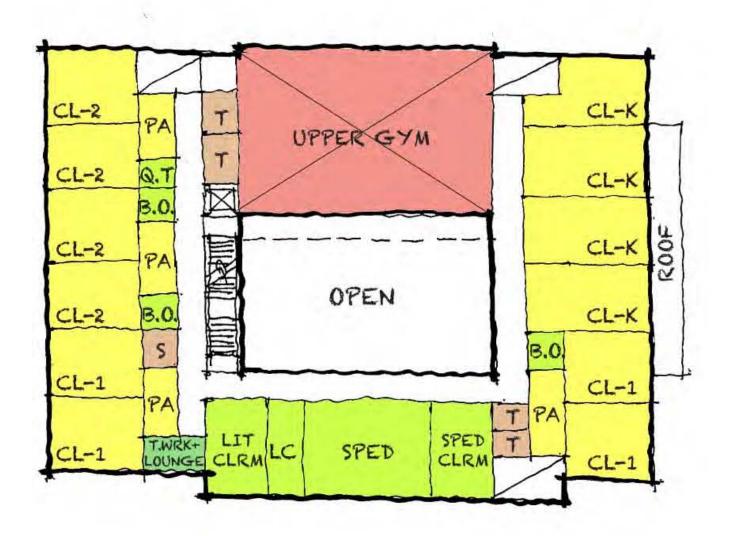

ationships
- Kindergarten upper floor
- Massing
- Site / Construction issues





### New Construction | B.1 3 Stories



#### **First Floor**

- Core / Academics organized horizontally
- Gym can be **zoned off**
- Kindergarten on **upper level**
- Massing
- Classroom solar orientation **not ideal**
- Academics on **two floors**

#### **Third Floor**





#### **Second Floor**





#### Site Survey



#### Aerial View



#### View North on Parkview Ave.



#### View South on Parkview Ave.



#### View North on Bridges Ave.



#### View South on Bridges Ave.



### View from Cabot Park

### New Construction | B.2 3 Stories



#### **First Floor**

- Core / Academics organized horizontally
- Kindergarten on **upper level**
- Classroom solar orientation ideal
- Academics on **two floors**





#### **Second Floor**



#### **Third Floor**



#### Site Survey



#### Aerial View



#### View North on Parkview Ave.



#### View South on Parkview Ave.



#### View North on Bridges Ave.



#### View South on Bridges Ave.



### View from Cabot Park

# New Construction | Overview



**B.1** 











### New Construction - Historic Facade | C.1 3 Stories



#### **First Floor**

- Core / Academics organized vertically
- Gym can be **zoned off**
- Kindergarten + 1st grade ground floor
- Classroom solar orientation **not ideal**
- Academics on three floors
- Limiting floor heights from salvaging of original facade





#### **Second Floor**



#### **Third Floor**