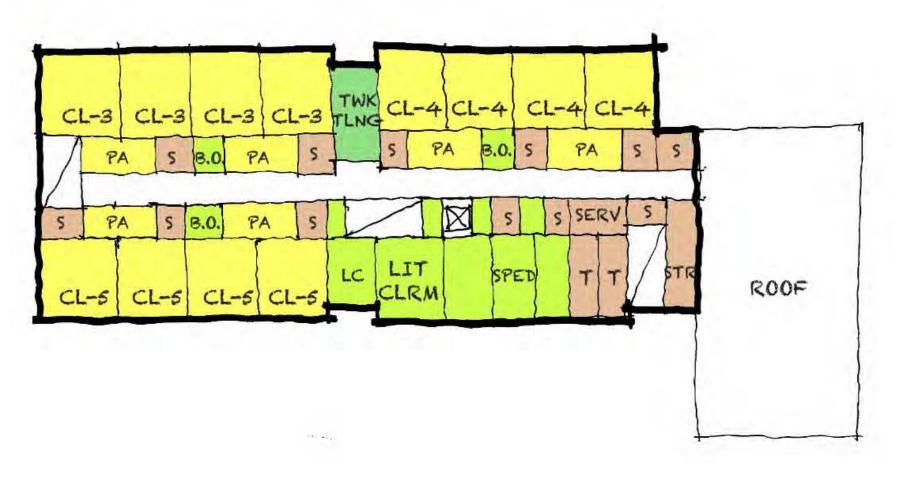

#### **First Floor**

- Core / Academics organized horizontally
- Kindergarten on upper level
- Gym ground floor wing
- Library ceiling heights **low**
- Academic on two floors

#### **First Floor**

- Core / Academics organized horizontally
- Kindergarten on **upper level**
- Cafeteria / Library ceiling heights low
- Service area **undersized**
- Dimensionally **tight on site**
- Academic on **two floors**