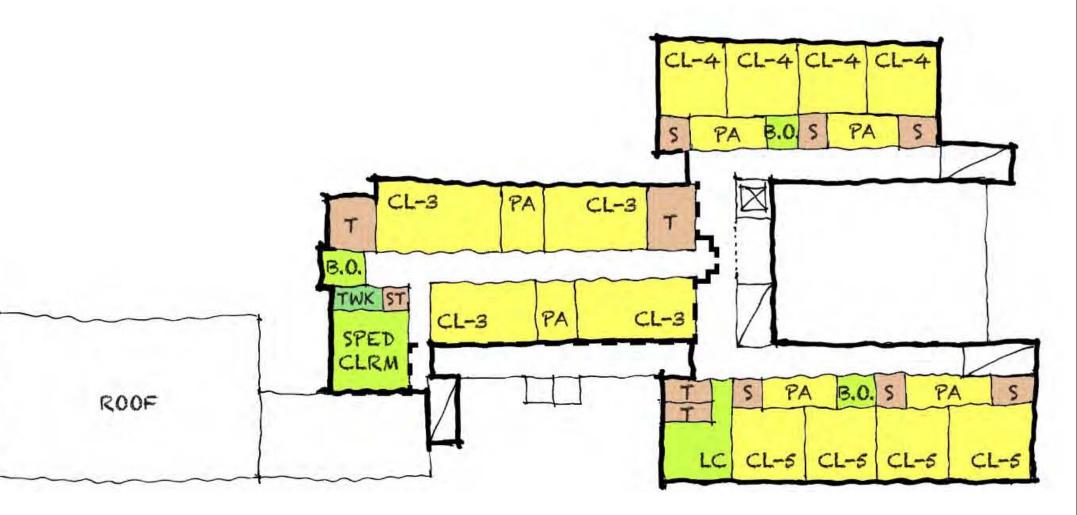

### Cabot School









## Renovation / Addition | Overview



A.1

- \* Variations within each scheme will be studied
- Core / Academics organization
- Gym / Cafeteria relationships
- Massing
- Site / Construction issues





A.2



#### **First Floor**

- Core / Academics organized horizontally
- Kindergarten on upper level
- Gym ground floor wing
- Library ceiling heights **low**
- Academic on two floors

#### 3 Story Addition





#### Second Floor



#### Third Floor



#### Aerial View



#### View North on Parkview Ave.



#### View South on Parkview Ave.



#### View North on Bridges Ave.



#### View South on Bridges Ave.



#### View from Cabot Park

### Renovation Addition | A.2 3 Story Addition



#### **First Floor**

- Core / Academics organized horizontally
- Kindergarten on **upper level**
- Cafeteria / Library ceiling heights low
- Service area **undersized**
- Dimensionally **tight on site**
- Academic on **two floors**





**Second Floor** 



**Third Floor** 



#### Site Survey



#### Aerial View





### View North on Parkview Ave.





#### View South on Parkview Ave.





### View North on Bridges Ave.





### View South on Bridges Ave.





### View from Cabot Park

# **Renovation / Addition |** Overview



###