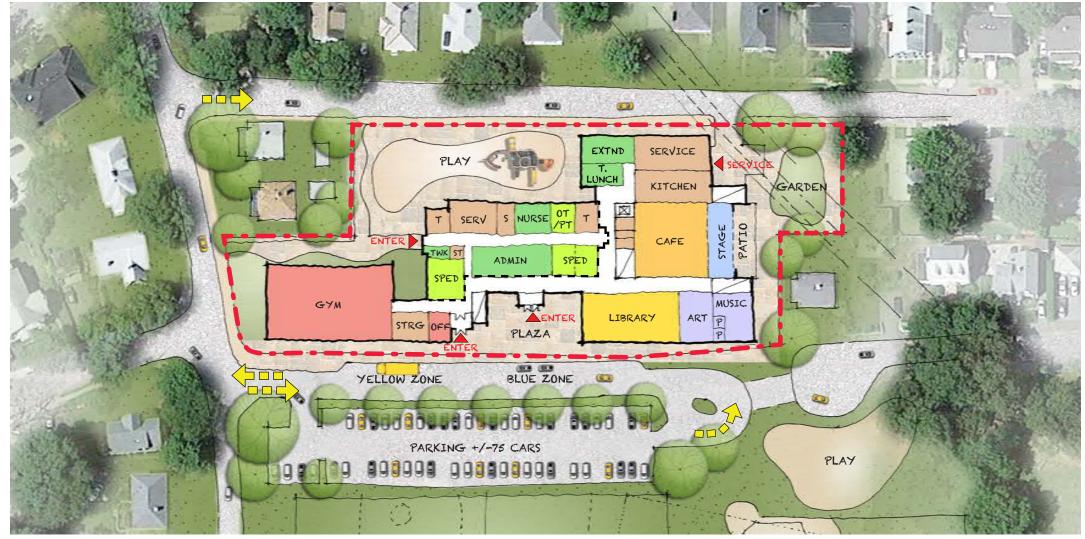

#### **First Floor**

- Core / Academics organized horizontally
- Kindergarten on upper level
- Gym ground floor wing
- Library ceiling heights **low**
- Academic on two floors

#### **First Floor**

- Core / Academics organized horizontally
- Kindergarten on **upper level**
- Cafeteria / Library ceiling heights low
- Service area **undersized**
- Dimensionally **tight on site**
- Academic on **two floors**

#### **First Floor**

- Core / Academics organized horizontally
- Gym can be **zoned off**
- Kindergarten on **upper level**
- Massing
- Classroom solar orientation **not ideal**
- Academics on **two floors**

#### **First Floor**

- Core / Academics organized horizontally
- Kindergarten on **upper level**
- Classroom solar orientation ideal
- Academics on **two floors**