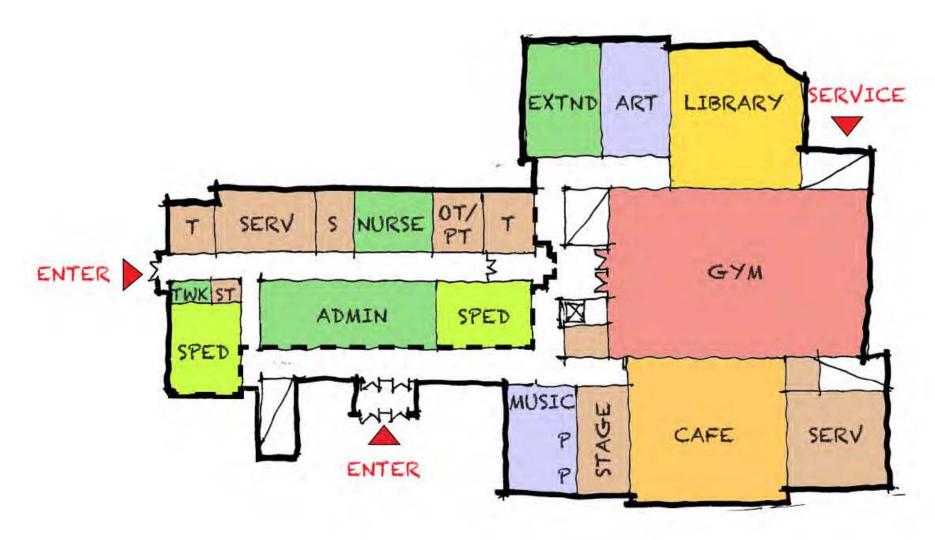

#### **First Floor**

- Core / Academics organized horizontally
- Kindergarten on upper level
- Gym ground floor wing
- Library ceiling heights **low**
- Academic on two floors