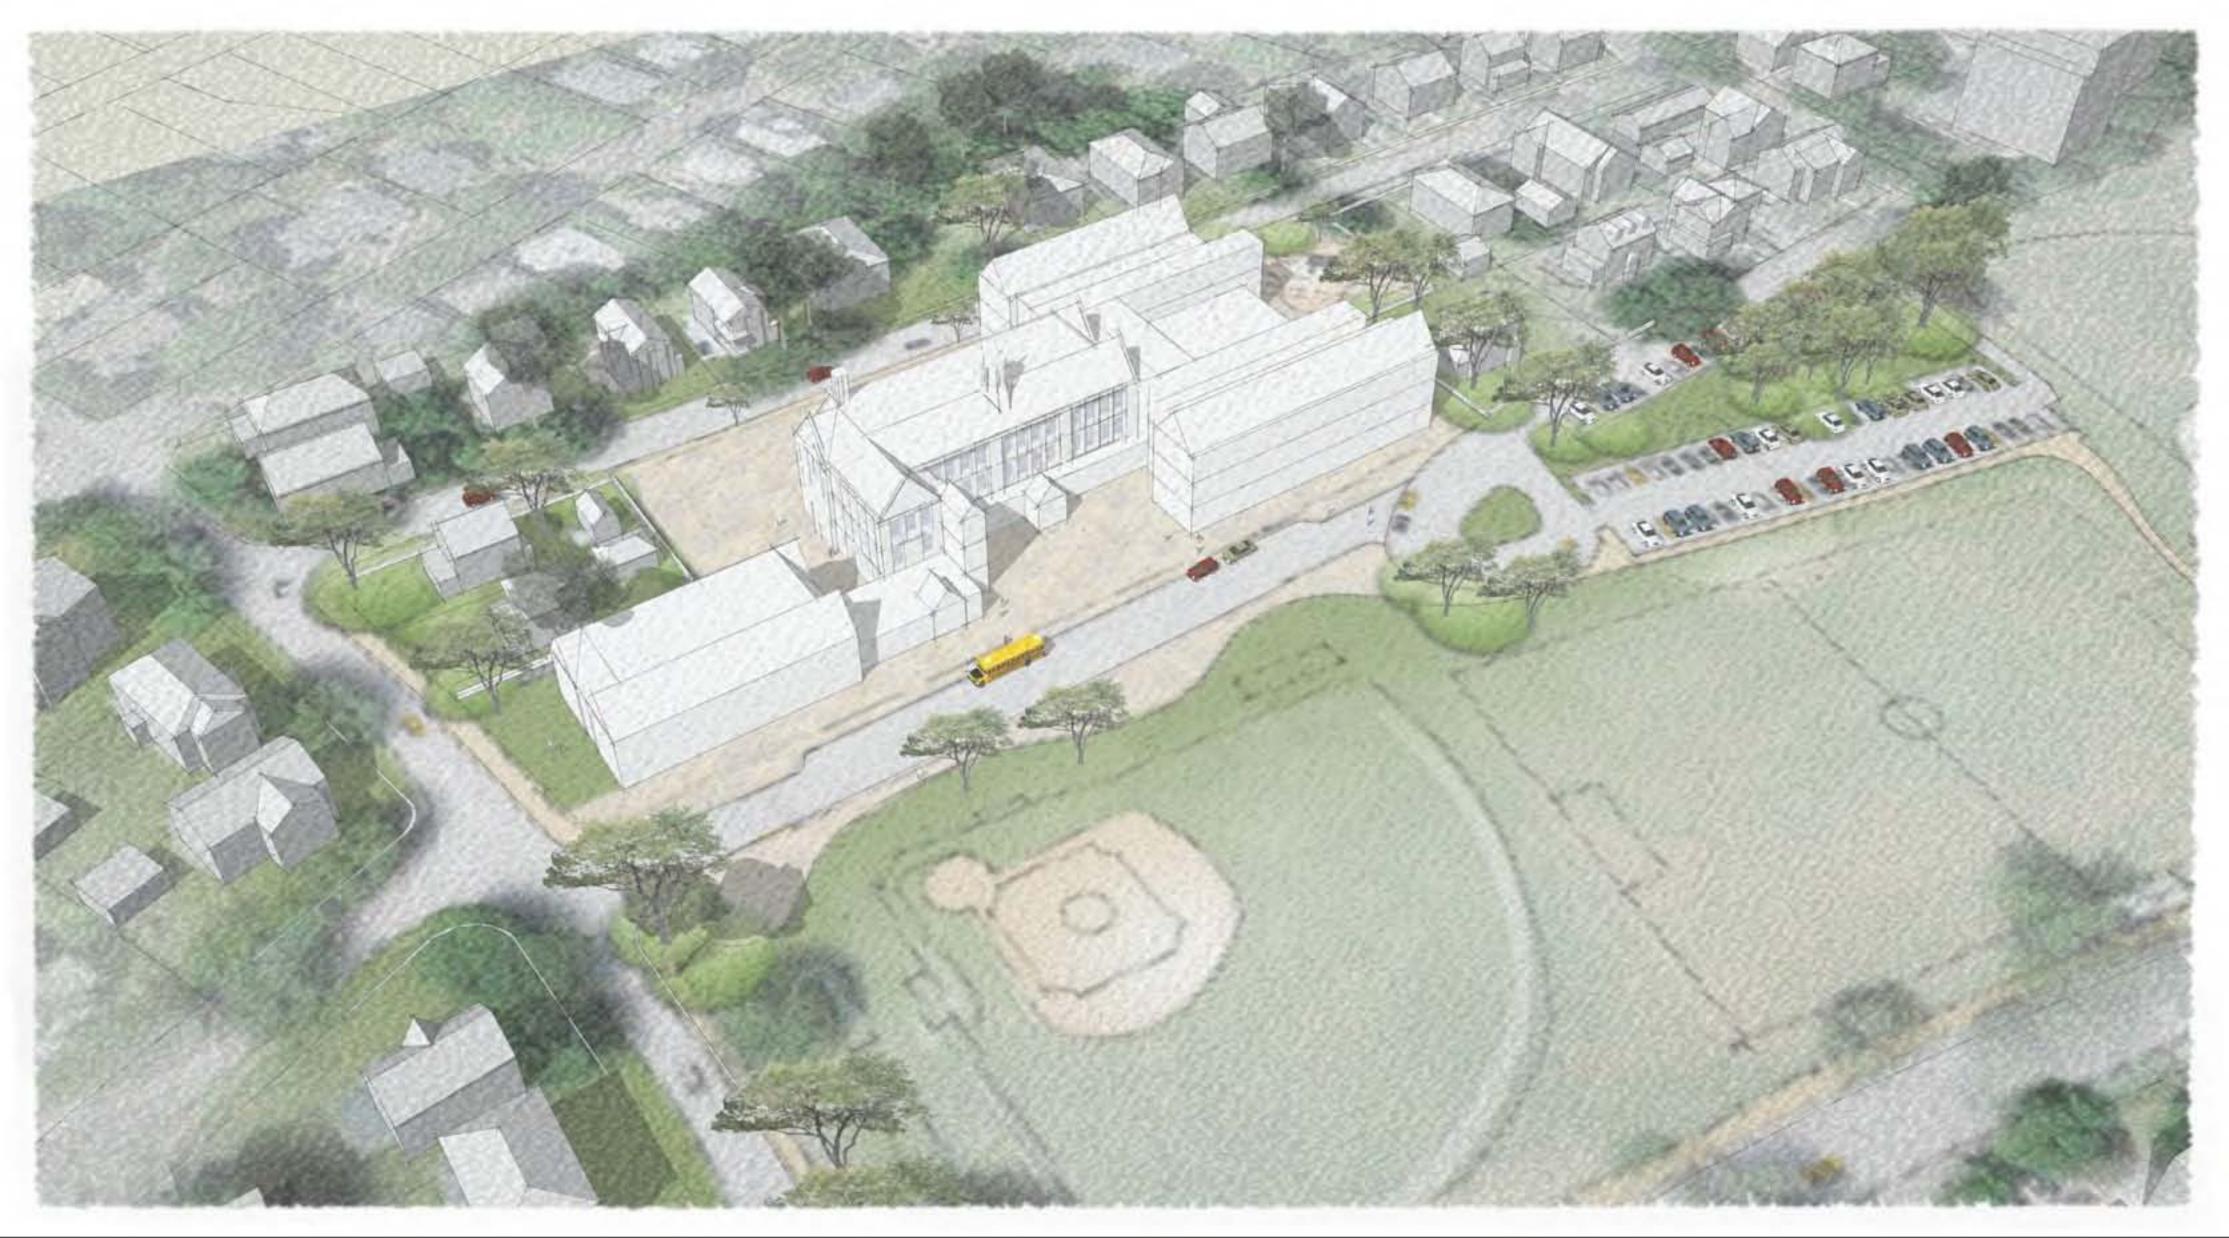

### Cabot School









## Renovation / Addition | Overview



A.1

- \* Variations within each scheme will be studied
- Core / Academics organization
- Gym / Cafeteria relationships
- Massing
- Site / Construction issues





A.2



#### **First Floor**

- Core / Academics organized horizontally
- Kindergarten on upper level
- Gym ground floor wing
- Library ceiling heights **low**
- Academic on two floors

#### 3 Story Addition





#### Second Floor



#### Third Floor



#### Aerial View



#### View North on Parkview Ave.



#### View South on Parkview Ave.



#### View North on Bridges Ave.



#### View South on Bridges Ave.



#### View from Cabot Park

### Renovation Addition | A.2 3 Story Addition



#### **First Floor**

- Core / Academics organized horizontally
- Kindergarten on **upper level**
- Cafeteria / Library ceiling heights low
- Service area **undersized**
- Dimensionally **tight on site**
- Academic on **two floors**





**Second Floor** 



**Third Floor** 



#### Site Survey



#### Aerial View





### View North on Parkview Ave.





#### View South on Parkview Ave.





### View North on Bridges Ave.





### View South on Bridges Ave.





### View from Cabot Park

# **Renovation / Addition |** Overview



#### A.1













#