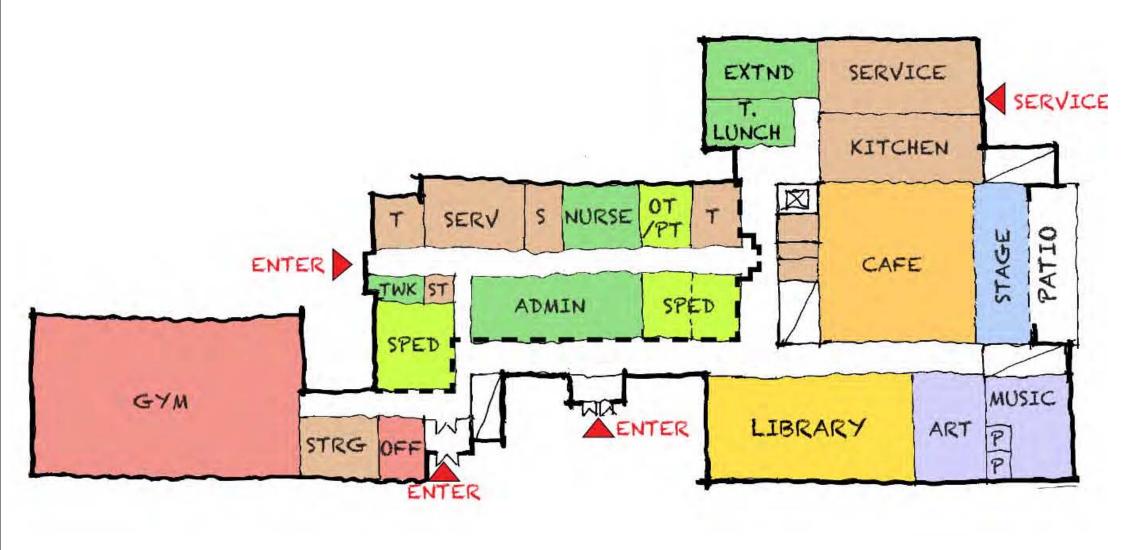

#### **First Floor**

- Core / Academics organized horizontally
- Kindergarten on upper level
- Gym ground floor wing
- Library ceiling heights **low**
- Academic on two floors