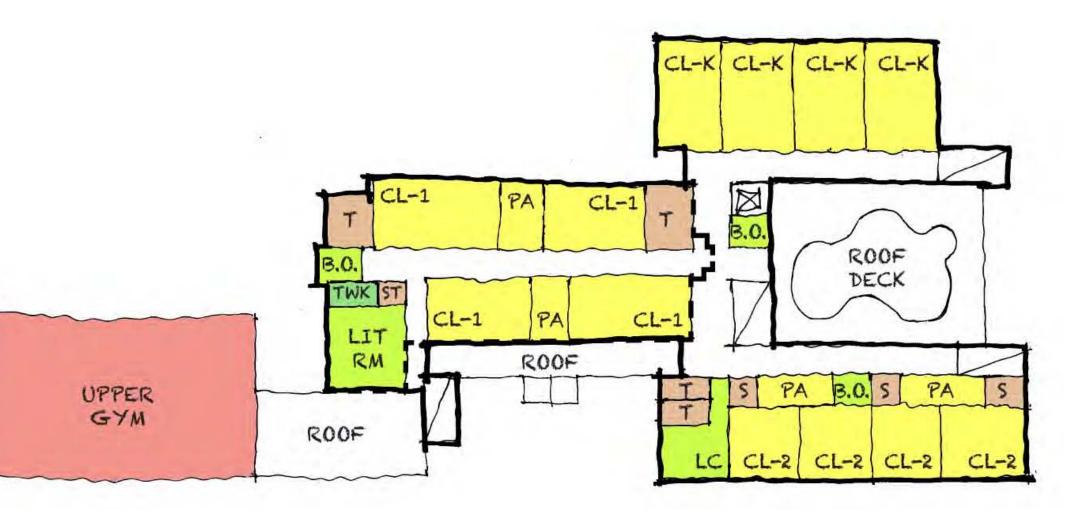

### Cabot School









## Renovation / Addition | Overview



A.1

- \* Variations within each scheme will be studied
- Core / Academics organization
- Gym / Cafeteria relationships
- Massing
- Site / Construction issues





A.2



#### **First Floor**

- Core / Academics organized horizontally
- Kindergarten on upper level
- Gym ground floor wing
- Library ceiling heights **low**
- Academic on two floors

#### 3 Story Addition





#### Second Floor



#### Third Floor



#### Aerial View



#### View North on Parkview Ave.



#### View South on Parkview Ave.



#### View North on Bridges Ave.



#### View South on Bridges Ave.



#### View from Cabot Park

### Renovation Addition | A.2 3 Story Addition



#### **First Floor**

- Core / Academics organized horizontally
- Kindergarten on **upper level**
- Cafeteria / Library ceiling heights low
- Service area **undersized**
- Dimensionally **tight on site**
- Academic on **two floors**





**Second Floor** 



**Third Floor** 



#### Site Survey



#### Aerial View





### View North on Parkview Ave.





#### View South on Parkview Ave.





### View North on Bridges Ave.





### View South on Bridges Ave.





### View from Cabot Park

# **Renovation / Additio