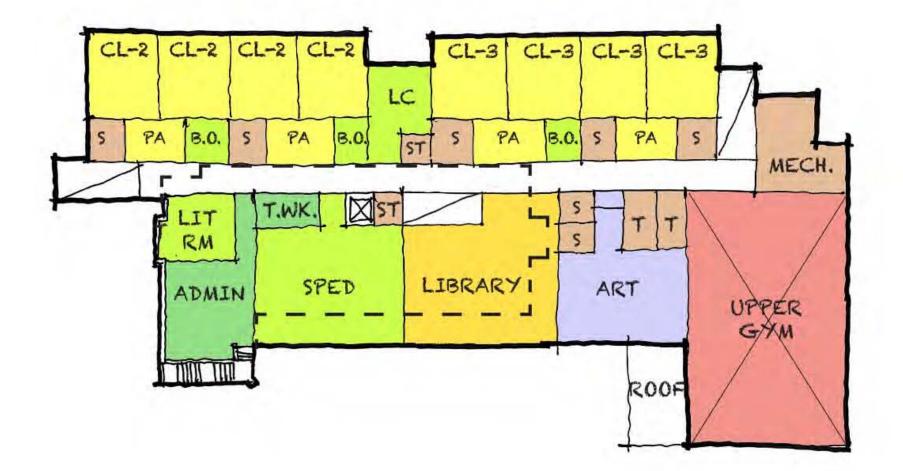

#### **First Floor**

- Core / Academics organized horizontally
- Kindergarten on **upper level**
- Classroom solar orientation ideal
- Academics on **two floors**





#### **Second Floor**



#### **Third Floor**



#### Site Survey



#### Aerial View



#### View North on Parkview Ave.



#### View South on Parkview Ave.



#### View North on Bridges Ave.



#### View South on Bridges Ave.



### View from Cabot Park

# New Construction | Overview



**B.1** 











### New Construction - Historic Facade | C.1 3 Stories



#### **First Floor**

- Core / Academics organized vertically
- Gym can be **zoned off**
- Kindergarten + 1st grade ground floor
- Classroom solar orientation **not ideal**
- Academics on three floors
- Limiting floor heights from salvaging of original facade





#### **Second Floor**



#### **Third Floor**