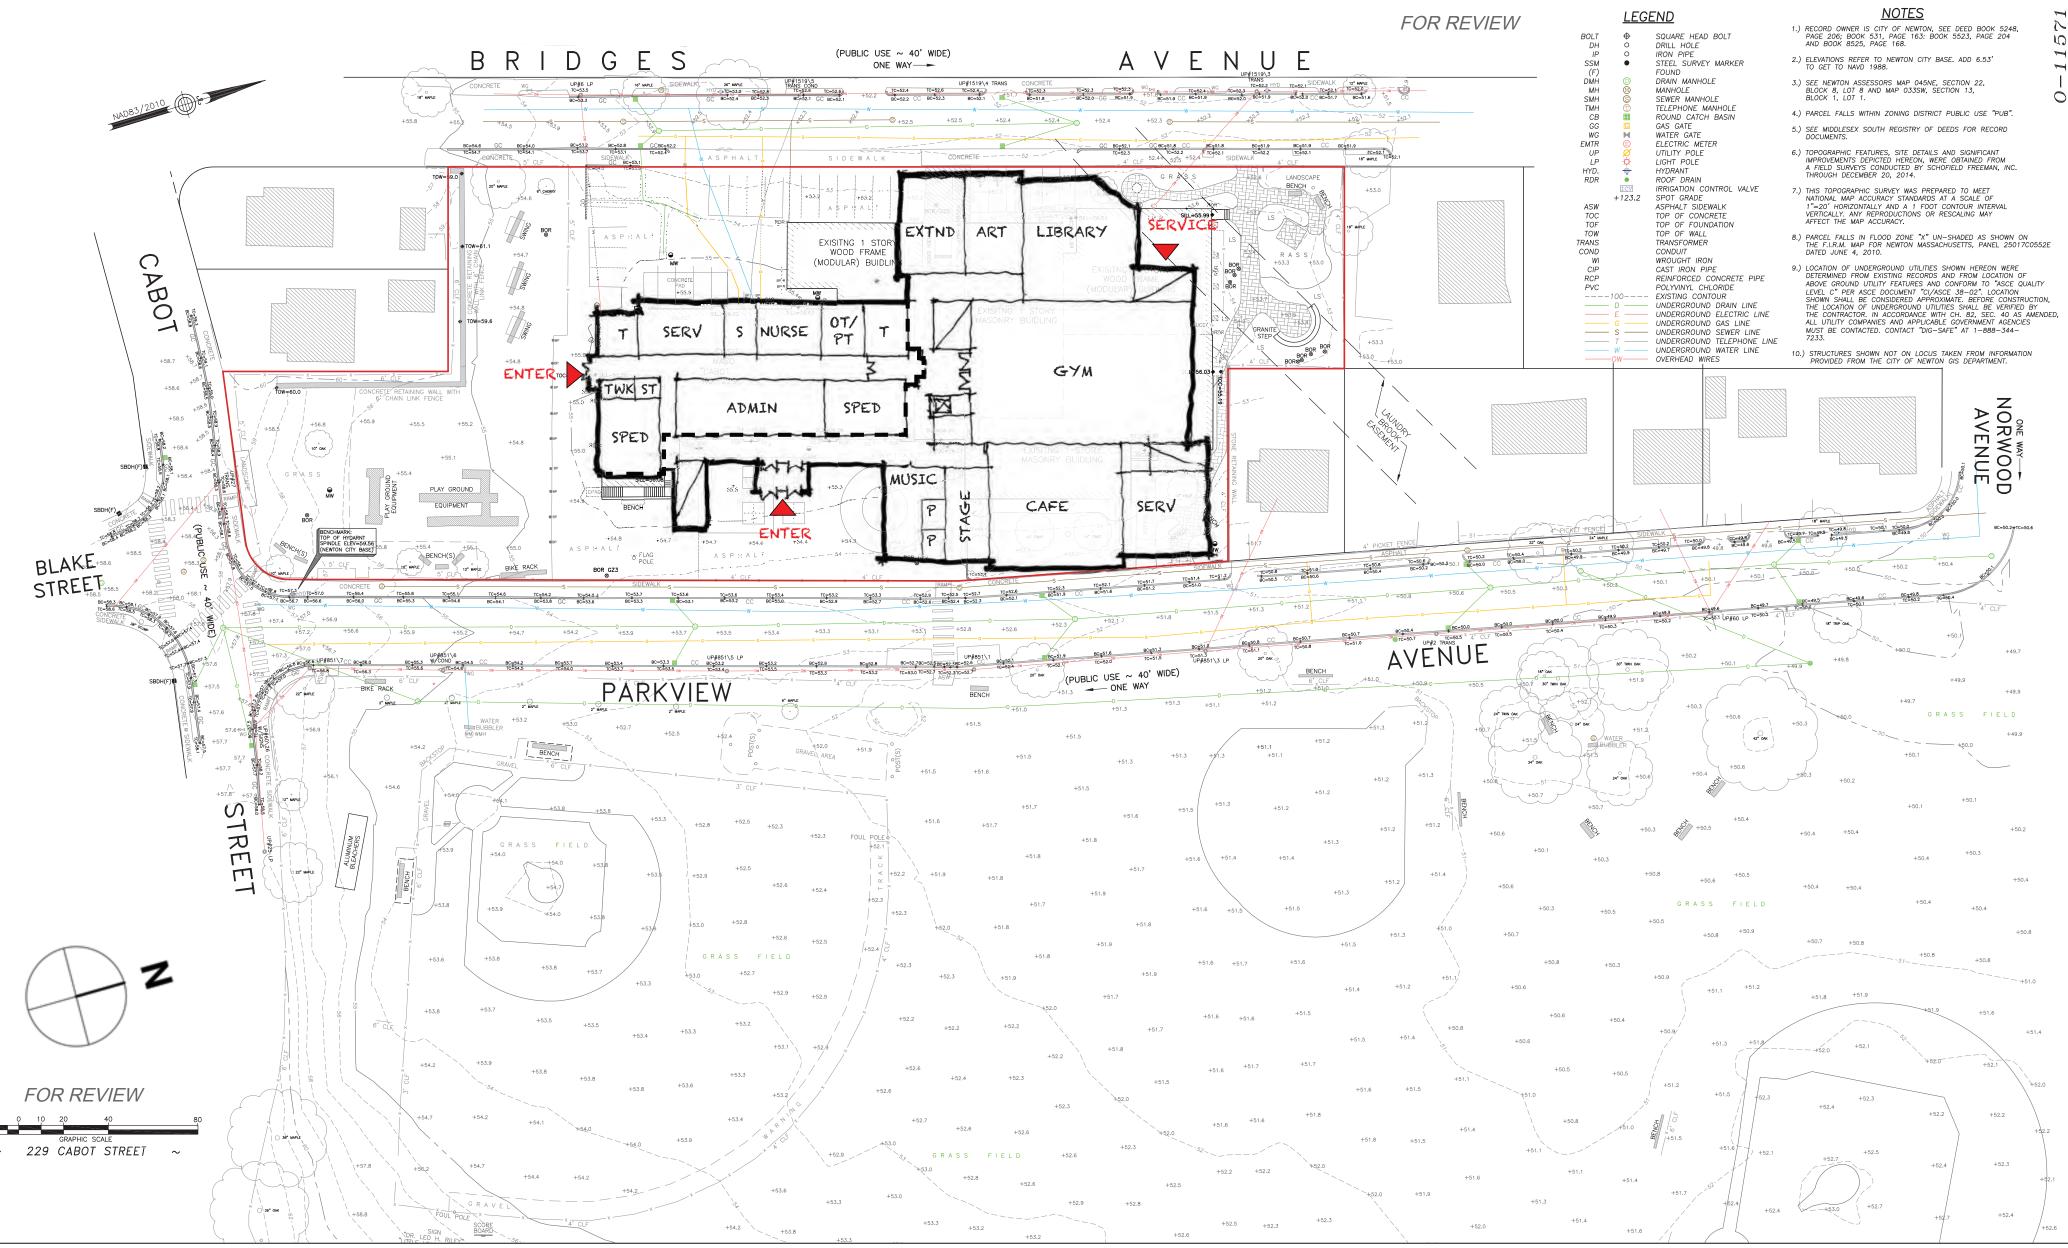

ite / Construction issues





A.2



#### **First Floor**

- Core / Academics organized horizontally
- Kindergarten on upper level
- Gym ground floor wing
- Library ceiling heights **low**
- Academic on two floors

#### 3 Story Addition





#### Second Floor



#### Third Floor



#### Aerial View



#### View North on Parkview Ave.



#### View South on Parkview Ave.



#### View North on Bridges Ave.



#### View South on Bridges Ave.



#### View from Cabot Park

### Renovation Addition | A.2 3 Story Addition



#### **First Floor**

- Core / Academics organized horizontally
- Kindergarten on **upper level**
- Cafeteria / Library ceiling heights low
- Service area **undersized**
- Dimensionally **tight on site**
- Academic on **two floors**





**Second Floor** 



**Third Floor** 



#### Site Survey



#### Aerial View





### View North on Parkview Ave.





#### View South on Parkview Ave.





### View North on Bridges Ave.





### View South on Bridges Ave.





### View from Cabot Park

# **Renovation / Addition |** Overview



#### A.1













# New Construction | Overview



**B.1** 

**B.2** 

- \* Variations within each scheme will be studied
- Core / Academics relationships
- Gym / Cafeteria relationships
- Kindergarten upper floor
- Massing
- Site / Construction issues





### New Construction | B.1 3 Stories



#### **First Floor**

- Core / Academics organized horizontally
- Gym can be **zoned off**
- Kindergarten on **upper level**
- Massing
- Classroom solar orientation **not ideal**
- Academics on **two floors**

#### **Third Floor**





###