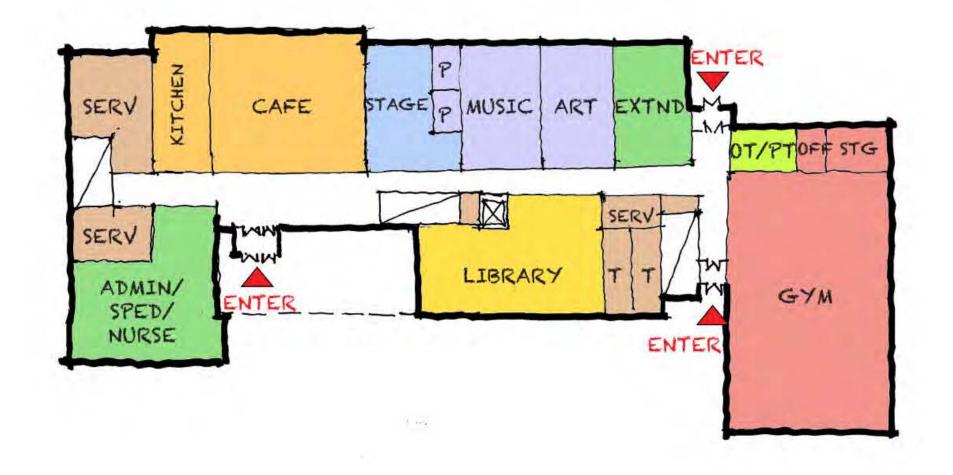

#### **First Floor**

- Core / Academics organized horizontally
- Kindergarten on upper level
- Gym ground floor wing
- Library ceiling heights **low**
- Academic on two floors