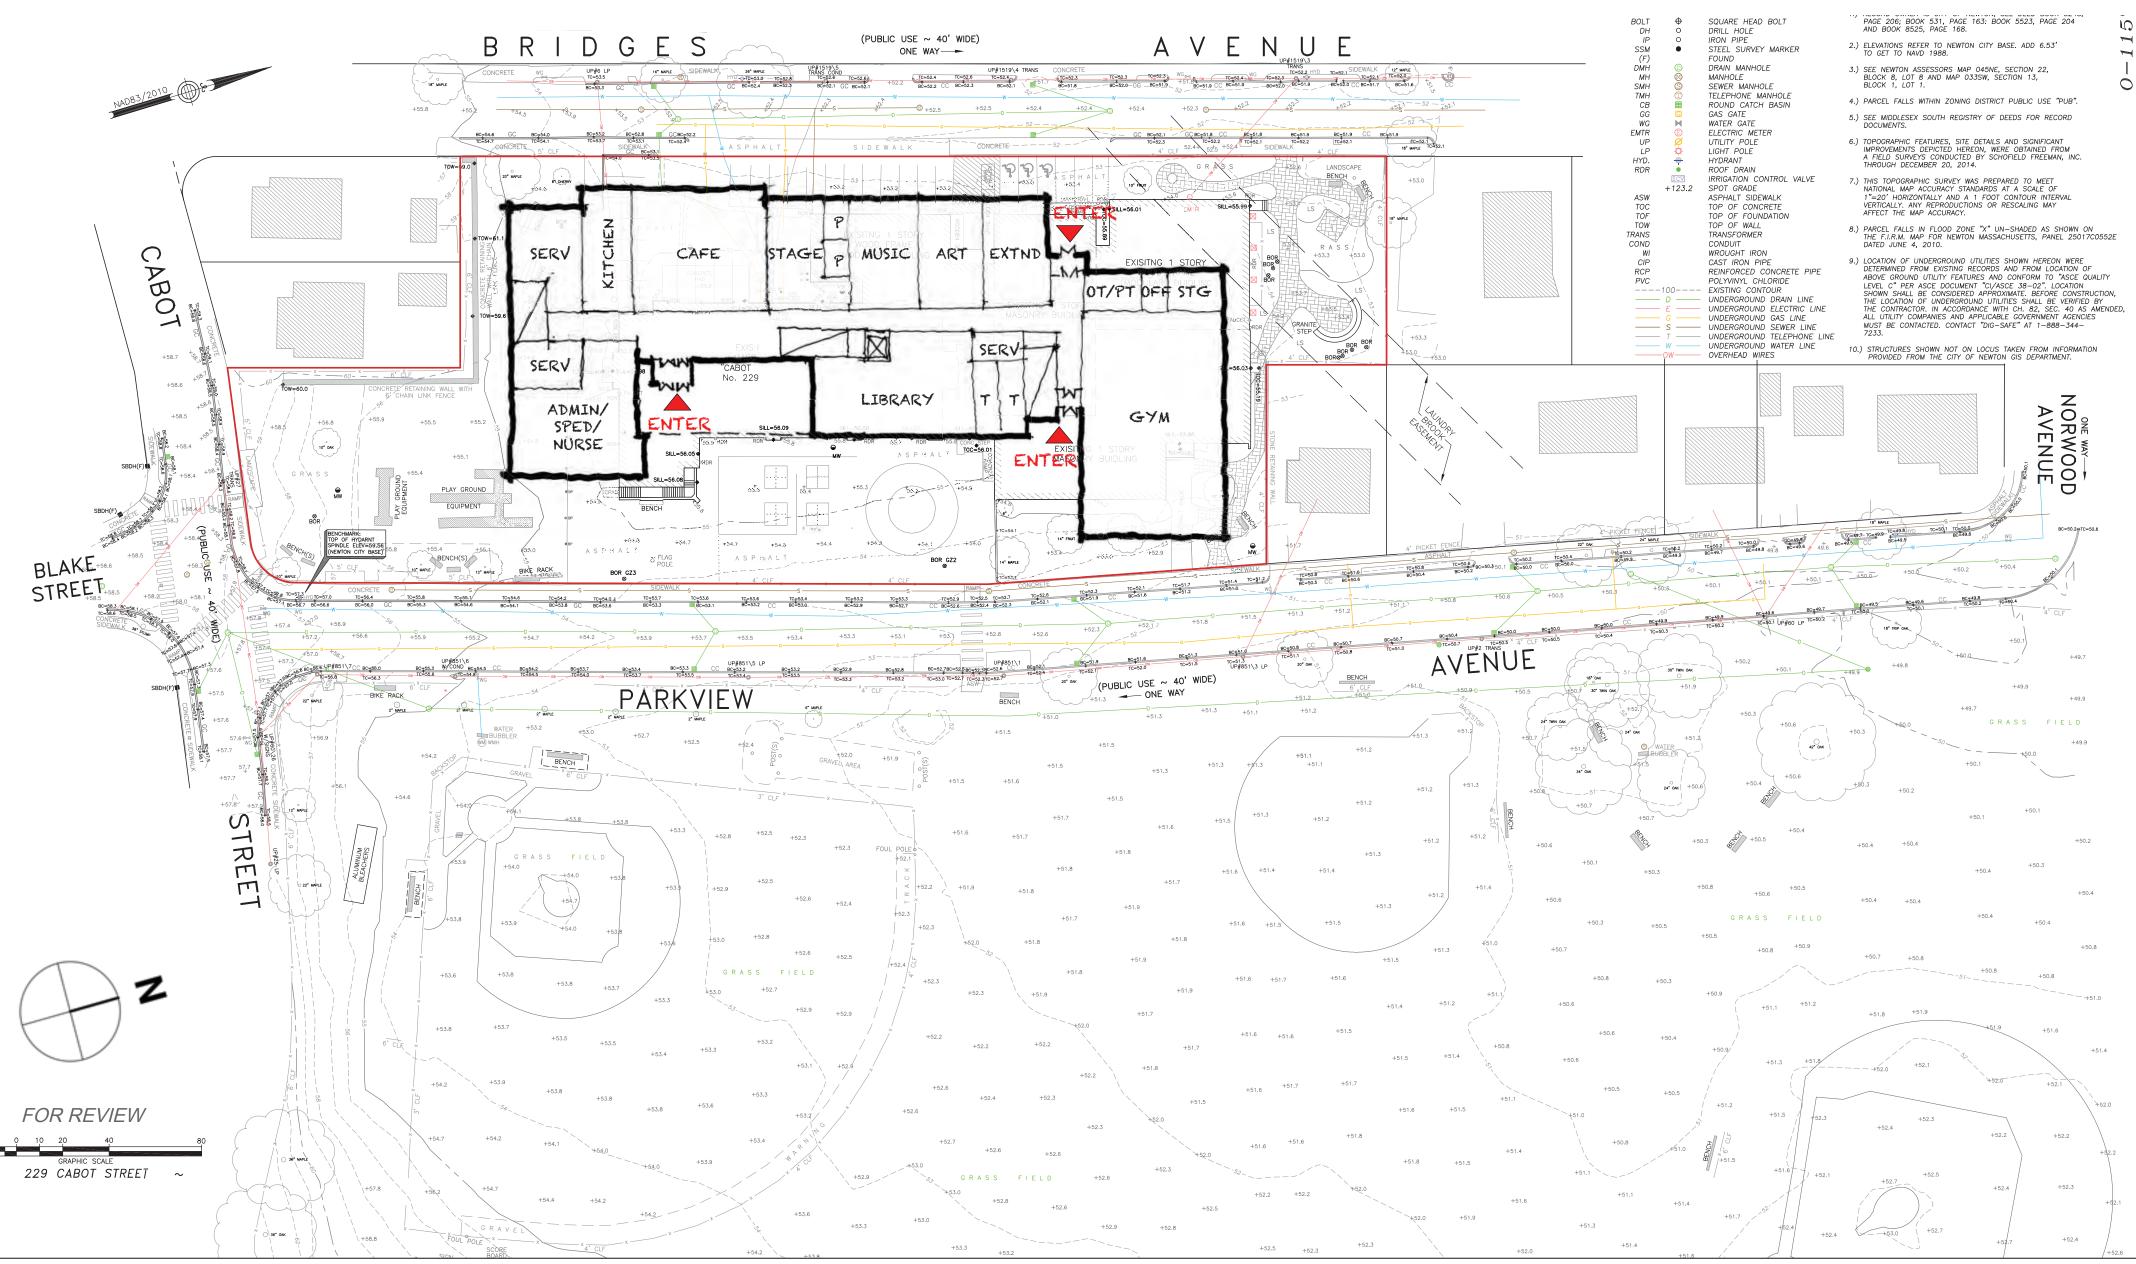

#### Aerial View





### View North on Parkview Ave.





#### View South on Parkview Ave.





### View North on Bridges Ave.





### View South on Bridges Ave.





### View from Cabot Park

# **Renovation / Addition |** Overview



#### A.1













# New Construction | Overview



**B.1** 

**B.2** 

- \* Variations within each scheme will be studied
- Core / Academics relationships
- Gym / Cafeteria relationships
- Kindergarten upper floor
- Massing
- Site / Construction issues





### New Construction | B.1 3 Stories



#### **First Floor**

- Core / Academics organized horizontally
- Gym can be **zoned off**
- Kindergarten on **upper level**
- Massing
- Classroom solar orientation **not ideal**
- Academics on **two floors**

#### **Third Floor**





#### **Second Floor**





#### Site Survey



#### Aerial View



#### View North on Parkview Ave.



#### View South on Parkview Ave.



#### View North on Bridges Ave.



#### View South on Bridges Ave.



### View from Cabot Park

### New Construction | B.2 3 Stories



#### **First Floor**

- Core / Academics organized horizontally
- Kindergarten on **upper level**
- Classroom solar orientation ideal
- Academics on **two floors**





#### **Second Floor**



#### **Third Floor**



#### Site Survey



#### Aerial View



#### View North on Parkview Ave.



#### View South on Parkview Ave.



#### View North on Bridges Ave.



#### View South on Bridges Ave.



### View from Cabot Park

# New Construction | Overview



**B.1** 











### New Construction - Historic Facade | C.1 3 Stories



#### **First