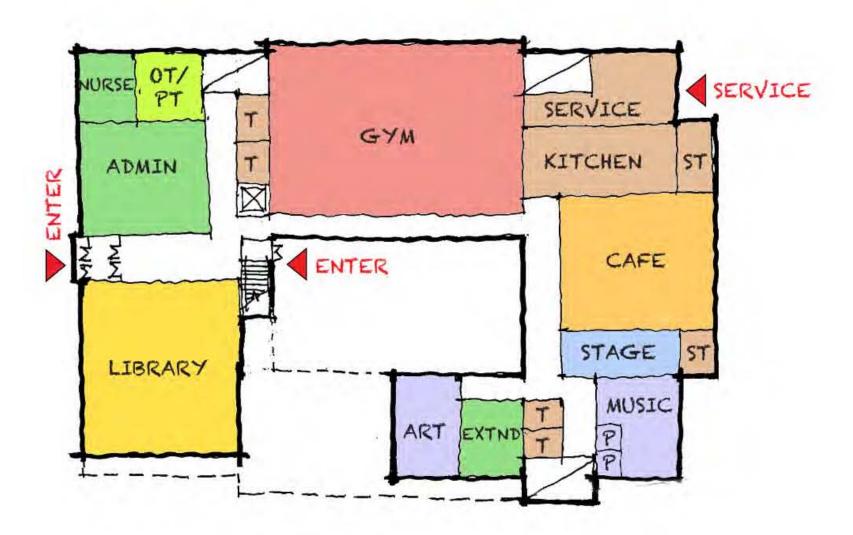

#### **First Floor**

- Core / Academics organized horizontally
- Kindergarten on upper level
- Gym ground floor wing
- Library ceiling heights **low**
- Academic on two floors

#### **First Floor**

- Core / Academics organized horizontally
- Kindergarten on **upper level**
- Cafeteria / Library ceiling heights low
- Service area **undersized**
- Dimensionally **tight on site**
- Academic on **two floors**