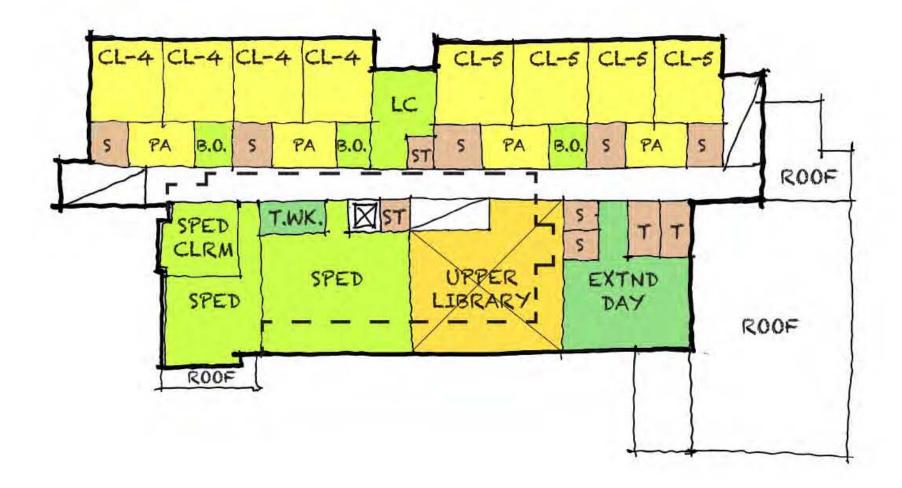

#### **First Floor**

- Core / Academics organized horizontally
- Kindergarten on upper level
- Gym ground floor wing
- Library ceiling heights **low**
- Academic on two floors

#### **First Floor**

- Core / Academics organized horizontally
- Kindergarten on **upper level**
- Cafeteria / Library ceiling heights low
- Service area **undersized**
- Dimensionally **tight on site**
- Academic on **two floors**