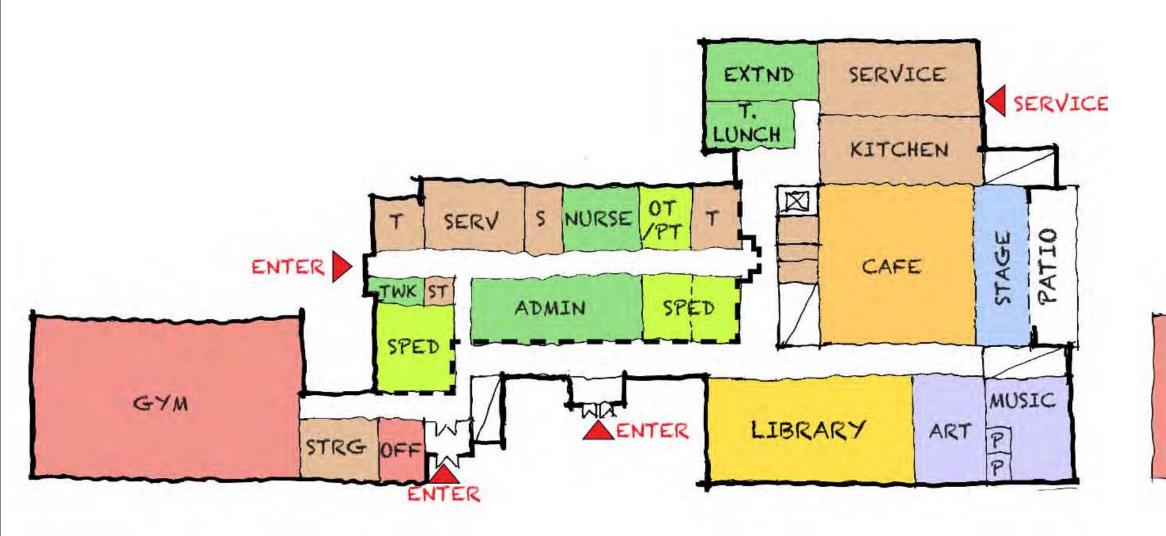

#### **First Floor**

- Core / Academics organized horizontally
- Kindergarten on upper level
- Gym ground floor wing
- Library ceiling heights **low**
- Academic on two floors