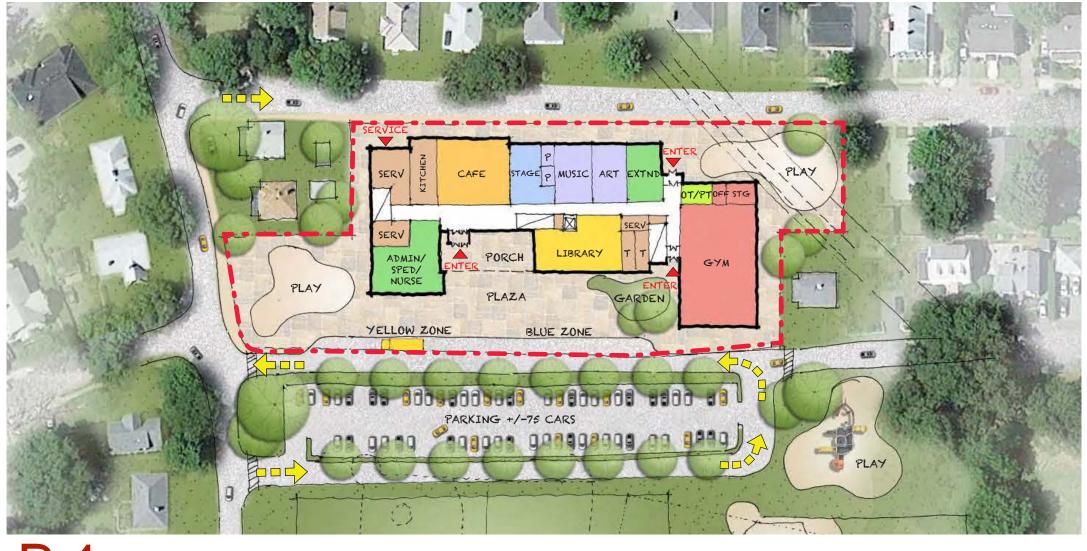

#### **First Floor**

- Core / Academics organized horizontally
- Kindergarten on upper level
- Gym ground floor wing
- Library ceiling heights **low**
- Academic on two floors

#### **First Floor**

- Core / Academics organized horizontally
- Kindergarten on **upper level**
- Cafeteria / Library ceiling heights low
- Service area **undersized**
- Dimensionally **tight on site**
- Academic on **two floors**

#### **First Floor**

- Core / Academics organized horizontally
- Gym can be **zoned off**
- Kindergarten on **upper level**
- Massing
- Classroom solar orientation **not ideal**
- Academics on **two floors**

#### **First Floor**

- Core / Academics organized horizontally
- Kindergarten on **upper level**
- Classroom solar orientation ideal
- Academics on **two floors**